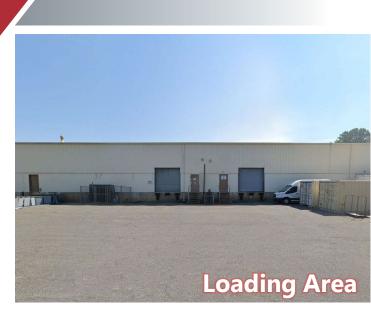

Leased Unit E

## **Property Features**

- <sup>±</sup>8,100 sq. ft. warehouse space
- <sup>±</sup> 900 sq. ft. office space
- 1 tailboard
- 18 ft. clear height
- Heavy power
- 20' x 40' column spacing
- Wet sprinkler system
- Minutes from Route 18, Route 79, Exit 9 of the NJ Turnpike, and the Garden State Parkway
- Call For Lease Price Information