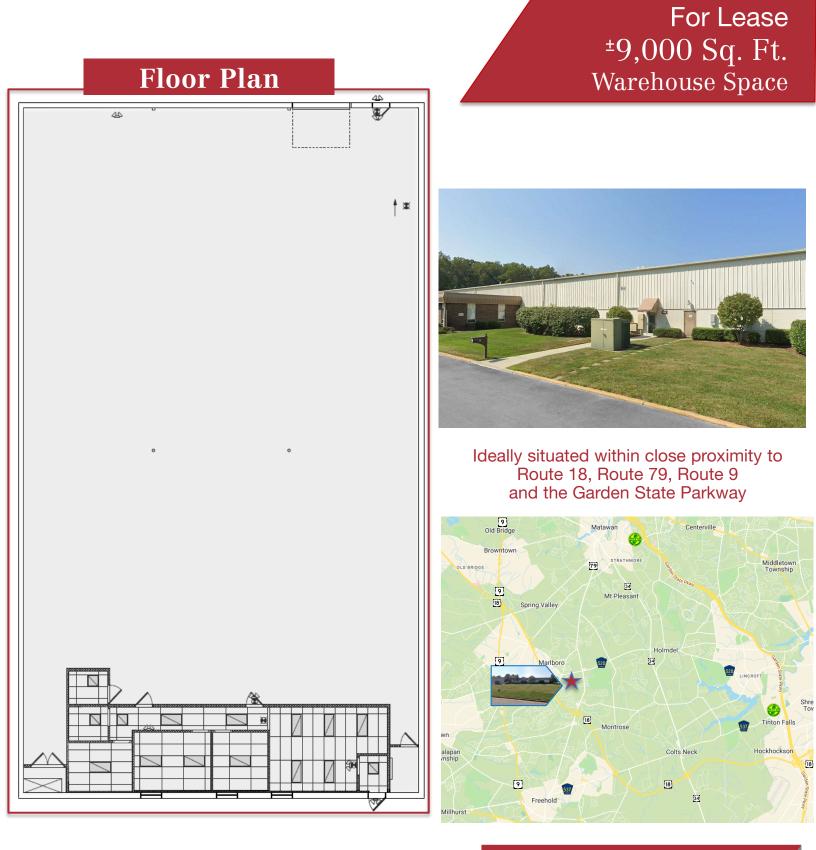

## For Lease ±9,000 Sq. Ft. Warehouse Space

## 4 Timber Lane, Unit C2 Marlboro, New Jersey

## **Property Features**

- <sup>±</sup>8,100 sq. ft. warehouse space
- <sup>±</sup> 900 sq. ft. office space
- 1 tailboard
- 18 ft. clear height
- Heavy power
- 20' x 40' column spacing
- Wet sprinkler system
- Minutes from Route 18, Route 79, Exit 9 of the NJ Turnpike, and the Garden State Parkway
- Call For Lease Price Information