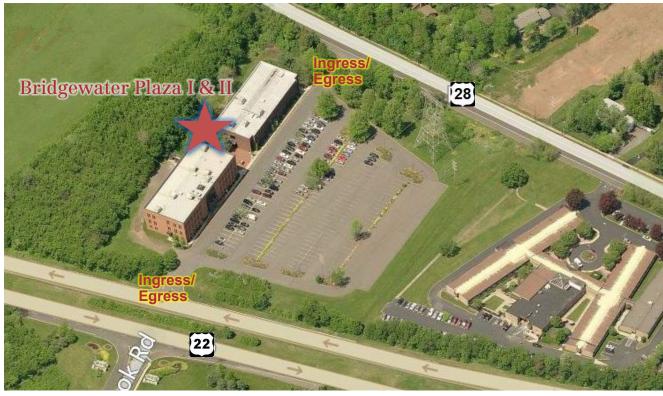

#### **Property Features**

- Ample parking (five cars per 1,000 sf)
- 245 Route 22 boasts a granite lobby and a full height three-story atrium
- Immediate access to both Routes 22 and 28
- Minutes from I-287 and I-78
- Close to Bridgewater Commons Mall
- Minutes to RWJ-Somerset Medical Center