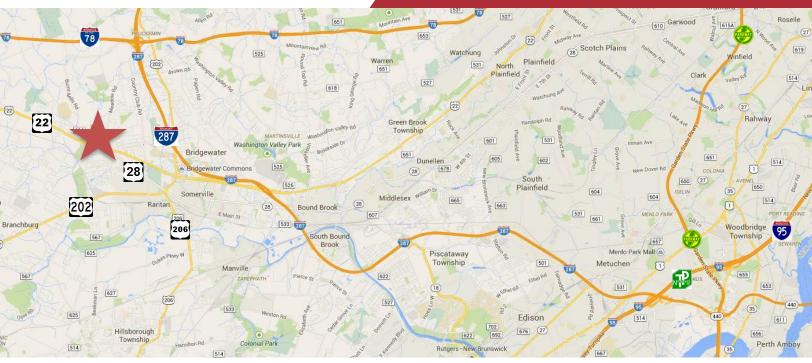

#### **Property Features**

- Ample parking (five cars per 1,000 sf)
- 245 Route 22 boasts a granite lobby and a full height three-story atrium
- Immediate access to both Routes 22 and 28
- Minutes from I-287 and I-78
- Close to Bridgewater Commons Mall
- Minutes to RWJ-Somerset Medical Center