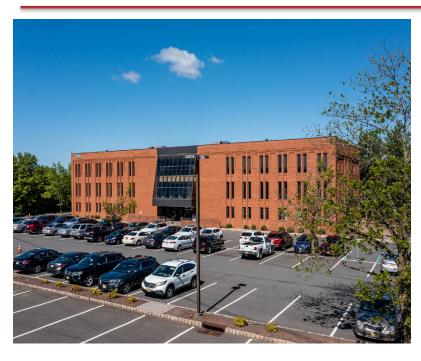

### Bridgewater Plaza II 245 Route 22 West, Bridgewater, NJ

| Office Space                     |                                                                         | Rate                | Possession |
|----------------------------------|-------------------------------------------------------------------------|---------------------|------------|
| Partial<br>1st Floor             | 9,500 rsf<br>(Divisible to 1,2                                          | \$18.50<br>(80 rsf) | Immediate  |
|                                  | 1,050 rsf                                                               | \$18.50             | Immediate  |
| Partial<br>2 <sup>nd</sup> Floor | 1,870 rsf                                                               | \$18.50             | Immediate  |
|                                  | 1,870 rsf \$18.50 Immediate Private bathrooms ideal for Medical Offices |                     |            |
| Partial<br>3 <sup>rd</sup> Floor | 1,870 rsf                                                               | \$18.50             | Immediate  |
|                                  | 1,750 rsf                                                               | \$18.50             | Immediate  |