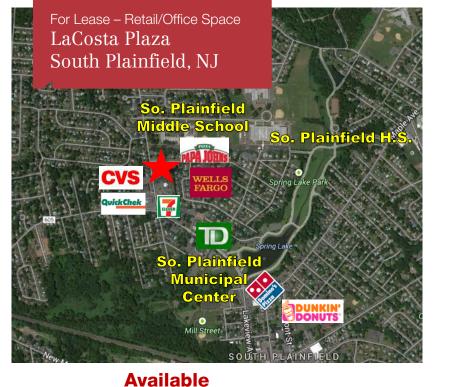

## LaCosta Plaza

2325 Plainfield Ave, South Plainfield, New Jersey

## **Property Features**

- Highly populated within a heavy traffic area with high visibility.
- Close to schools and South Plainfield Municipal Center.
- Join other LaCosta Plaza retailers such as Wells Fargo Bank, Kleen Kutz, Mohn's Florist, Papa John's Pizza, IN-N-OUT Bagels, Nail Pro...
- Area retailers include: CVS, 7-11, Quick Check.
- Ideal for Medical, Store Front Office, Game Shop, Gifts and Cards Store, Clothing Boutique.