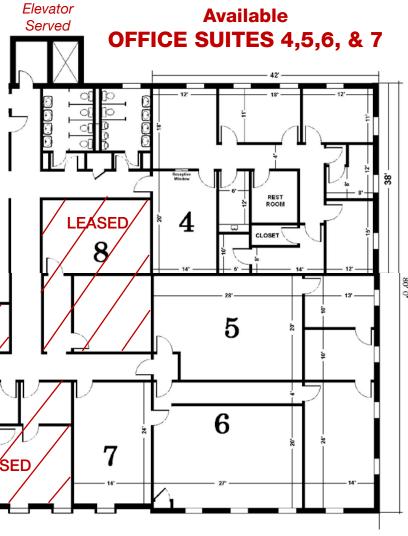

## Retail - In Line Unit

- +/- 1,200 Sq. Ft.
- Former small grocery store
- 2 Rest Rooms
- Retail Rental Rate: \$20.00/psf NNN + Utilities

| Office Suites Elevator Served |                          | Approx.<br>Usable SF                | Rate                                  |
|-------------------------------|--------------------------|-------------------------------------|---------------------------------------|
| 2 <sup>nd</sup> -<br>Floor -  | 4**                      | +/- 1,596 sf *                      | \$16.00 plus<br>Separate<br>Utilities |
|                               | 5                        | +/- 820 sf *                        |                                       |
|                               | 6                        | +/- 984 sf *                        |                                       |
|                               | 7                        | +/- 336 sf *                        |                                       |
|                               | <u>Total</u><br>Rentable | <u>+/- 3,736 sf</u><br>+/- 4,240 sf |                                       |
|                               |                          |                                     |                                       |

<sup>\*\*</sup> Includes an X-Ray Room

Ideal for Medical, Attorney, Accountant, Training School use.

For additional information, Contact Exclusive Broker:

William J. Delayo, Vice President

732 839 6999 • bdelayo@naidb.com

<sup>\*</sup> Can be leased separate or contiguous.