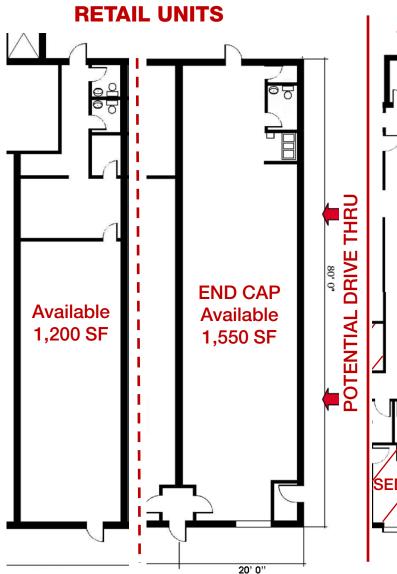

## Retail - End Cap Unit

- +/- 1,550 Sq. Ft.
- Former Frozen Yogurt/Café space
- Potential for Drive-Thru
- 1 ADA Compliant Rest Room
- Ideal for Medical, Coffee Shop, Gifts and Cards Store, Clothing Boutique, or Store Front Office

## Retail - In Line Unit

- +/- 1,200 Sq. Ft.
- Former small grocery store
- 2 Rest Rooms
- Retail Rental Rate: \$20.00/psf NNN + Utilities

| Office Suites Elevator Served |                          | Approx.<br>Usable SF                | Rate                                  |
|-------------------------------|--------------------------|-------------------------------------|---------------------------------------|
| 2 <sup>nd</sup> -<br>Floor -  | 4**                      | +/- 1,596 sf *                      | \$16.00 plus<br>Separate<br>Utilities |
|                               | 5                        | +/- 820 sf *                        |                                       |
|                               | 6                        | +/- 984 sf *                        |                                       |
|                               | 7                        | +/- 336 sf *                        |                                       |
|                               | <u>Total</u><br>Rentable | <u>+/- 3,736 sf</u><br>+/- 4,240 sf |                                       |
|                               |                          |                                     |                                       |