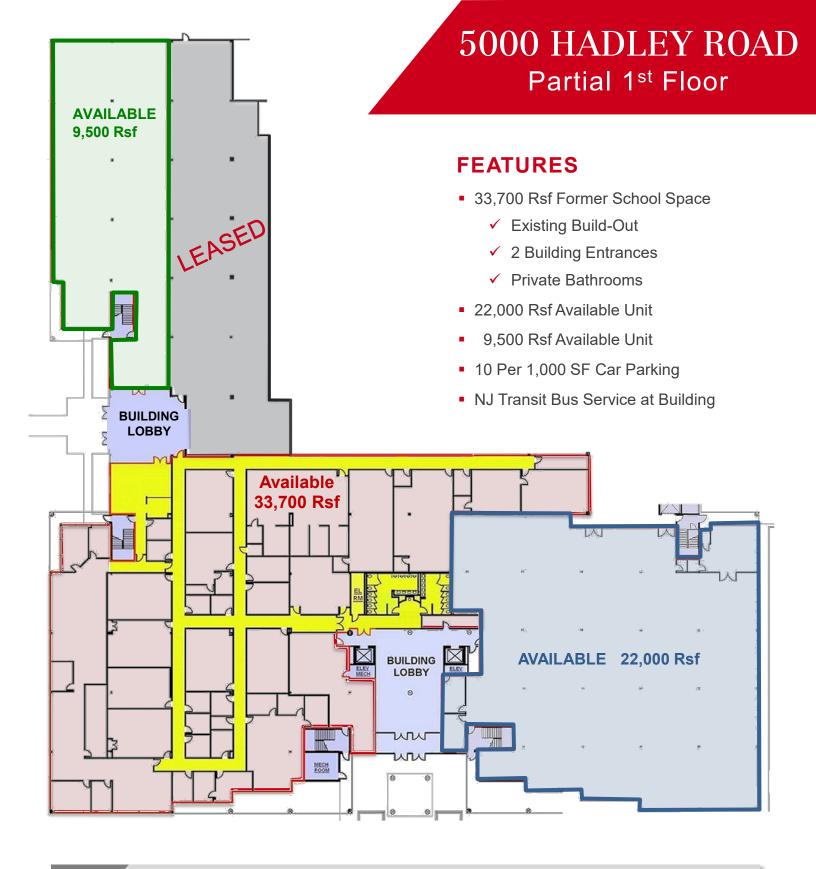

## 5000 Hadley Road

South Plainfield, New Jersey

### **PROPERTY FEATURES**

- 226,000 SF 2 story with Atrium Lobby
- Owner Occupied
- +17 Acre Site
- 10 cars per 1,000 SF Parking
- Large Floor Plate + 100,000 SF
- Ideal for High Density User

| Space Available                  |                  |              |
|----------------------------------|------------------|--------------|
| FLOOR                            | RENTABLE SQ. FT. |              |
| Partial 1st *Former School Space | 33,700 RSF       | Can combine  |
| Partial 1st                      | 22,000 RSF       | 55,700 Rsf   |
| Partial 1st                      | 9,500 RSF        |              |
| Partial 2nd                      | +/-95,000 RSF    | (can divide) |

### Former Career Training Trade-School

Existing 33,700 Rsf Built Out + 22,000 Rsf = 55,700 Rsf + Additional 9,500 Rsf and 95,000 Rsf