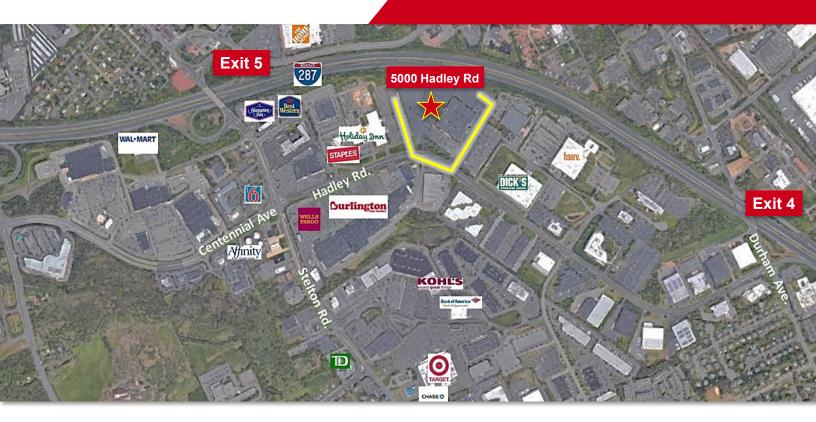

### **ABOUT THE LOCATION**

- Located at Intersection of Stelton Road/Centennial Avenue in Piscataway and two (2) I-287 Exits #4 (Durham Road) and #5 (Stelton Road)
- Surrounded by shopping centers, restaurants, banks, hotels and public transportation
- Near New Jersey Turnpike, Garden State Parkway, US Routes 1 & 9, Routes 27, 28 and 440 to Outerbridge Crossing
- 20 minutes to Newark International Airport