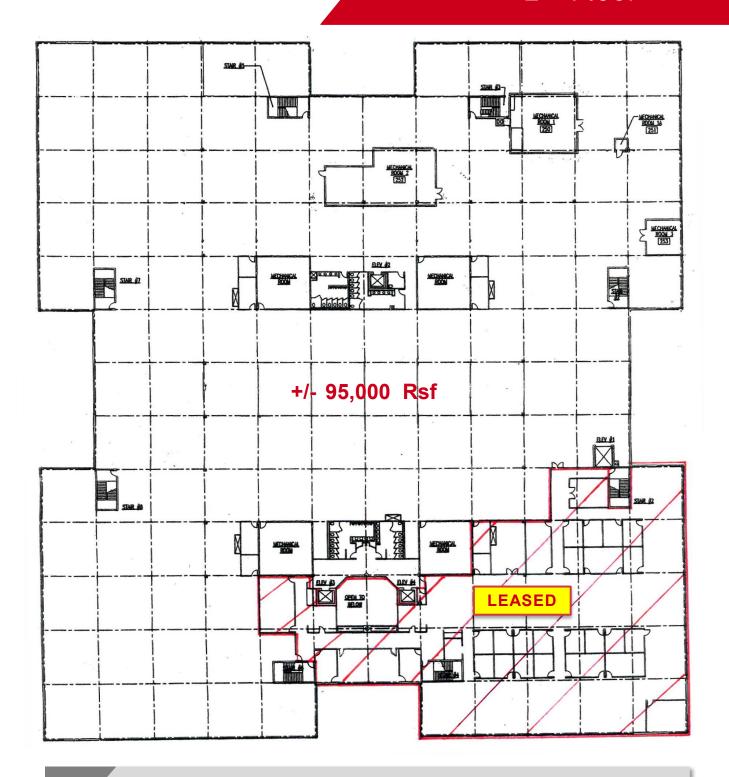

### 5000 HADLEY ROAD

2<sup>nd</sup> Floor

### 2nd FLOOR

Available +/- 95,000 Rsf (Will Divide)