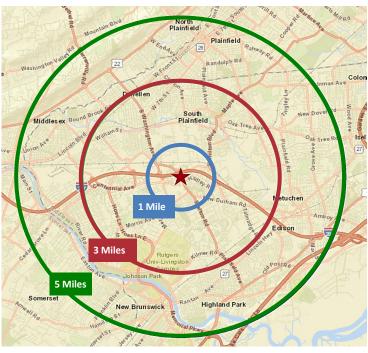

### **Area Demographics**

|         |         |         | •••       |
|---------|---------|---------|-----------|
| 1 Mile  | 11,016  | 3,684   | \$119,586 |
| 3 Miles | 117,769 | 38,249  | \$119,501 |
| 5 Miles | 314,532 | 105,472 | \$127,355 |