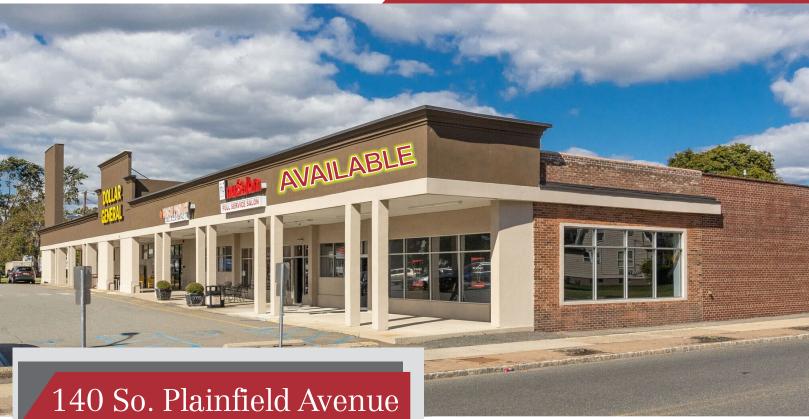

# FOR LEASE

±2,250 SF End Cap Retail Unit

### **Property Features:**

- ±2,250 sf end cap unit available for lease at busy neighborhood shopping center
- Unit is approximately 25' wide x 98' deep and was previously a fitness center. Open space layout is ideal for party supply store, real estate office, boutique store, professional office space, etc.
- Located at the traffic signalized intersections of South Plainfield Avenue, Front Street and Oak Tree Road, and across from South Plainfield Post Office
- Shopping center offers high visibility along heavily traveled commuter roadways surrounded by densely populated residential housing and local businesses
- Area retailers include Shop-Rite, CVS, McDonalds, Acme, Dunkin' Donuts, Wells Fargo, The UPS Store, Chase Bank and Big Lots
- LAST UNIT AVAILABLE!Call For Lease Price Information