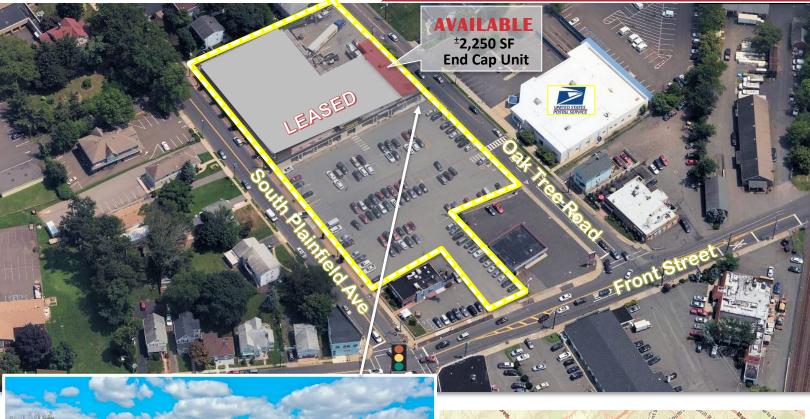

### **Property Features:**

- ±2,250 sf end cap unit available for lease at busy neighborhood shopping center
- Unit is approximately 25' wide x 98' deep and was previously a fitness center. Open space layout is ideal for party supply store, real estate office, boutique store, professional office space, etc.
- Located at the traffic signalized intersections of South Plainfield Avenue, Front Street and Oak Tree Road, and across from South Plainfield Post Office
- Shopping center offers high visibility along heavily traveled commuter roadways surrounded by densely populated residential housing and local businesses
- Area retailers include Shop-Rite, CVS, McDonalds, Acme, Dunkin' Donuts, Wells Fargo, The UPS Store, Chase Bank and Big Lots
- LAST UNIT AVAILABLE!Call For Lease Price Information