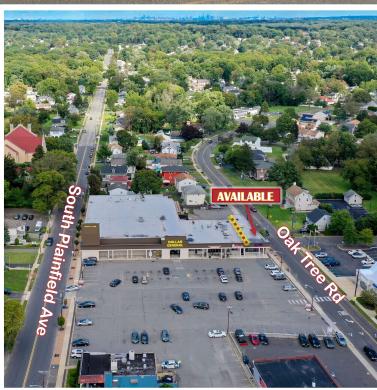

### **Property Features:**

- ±2,250 sf end cap unit available for lease at busy neighborhood shopping center
- Unit is approximately 25' wide x 98' deep and was previously a fitness center. Open space layout is ideal for party supply store, real estate office, boutique store, professional office space, etc.
- Located at the traffic signalized intersections of South Plainfield Avenue, Front Street and Oak Tree Road, and across from South Plainfield Post Office
- Shopping center offers high visibility along heavily traveled commuter roadways surrounded by densely populated residential housing and local businesses
- Area retailers include Shop-Rite, CVS, McDonalds, Acme, Dunkin' Donuts, Wells Fargo, The UPS Store, Chase Bank and Big Lots
- LAST UNIT AVAILABLE!Call For Lease Price Information