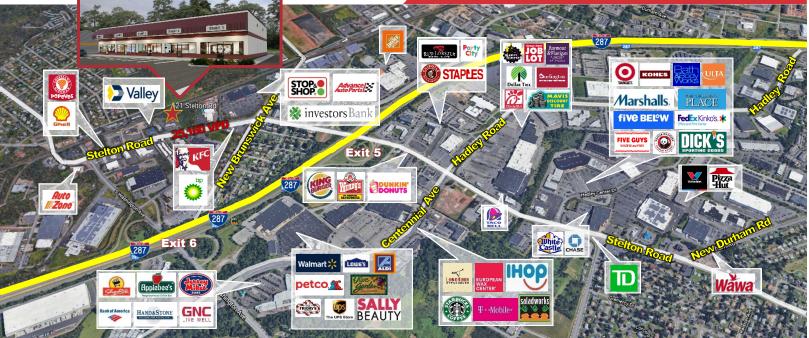

## **Property Features**

- ±10,000 sq. ft. new construction delivering Q2 2021
- Units divisible to 2,000 sq. ft.
- Ample parking available
- Two curb cuts provide dual exits
- Shopping center is located directly on Stelton Road, a heavily travelled commuter/retail corridor with traffic counts of 25,160 VPD
- Strong area demographics and high daytime population
- Area retailers include Stop & Shop, Home Depot, Valley Bank, KFC, Advanced Auto Parts, Popeyes, Shell, Investors Bank, and Auto Zone
- No retail food sales permitted
- Call For Lease Price Information