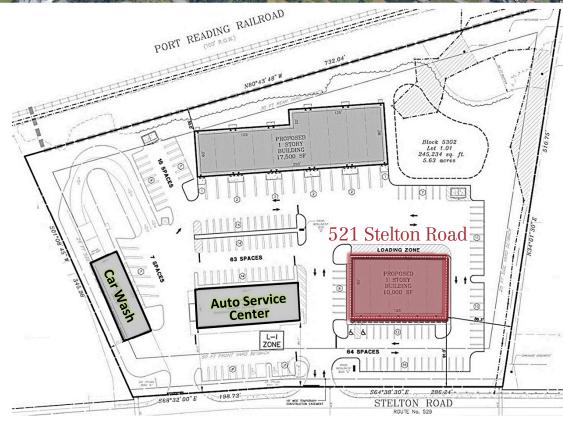

## 521 Stelton Road

TENANT 3

Piscataway, New Jersey

## **Property Features**

- ±10,000 sq. ft. new construction delivering Q2 2021
- Units divisible to 2,000 sq. ft.
- Ample parking available
- Two curb cuts provide dual exits
- Shopping center is located directly on Stelton Road, a heavily travelled commuter/retail corridor with traffic counts of 25,160 VPD
- Strong area demographics and high daytime population
- Area retailers include Stop & Shop, Home Depot, Valley Bank, KFC, Advanced Auto Parts, Popeyes, Shell, Investors Bank, and Auto Zone
- No retail food sales permitted
- Call For Lease Price Information