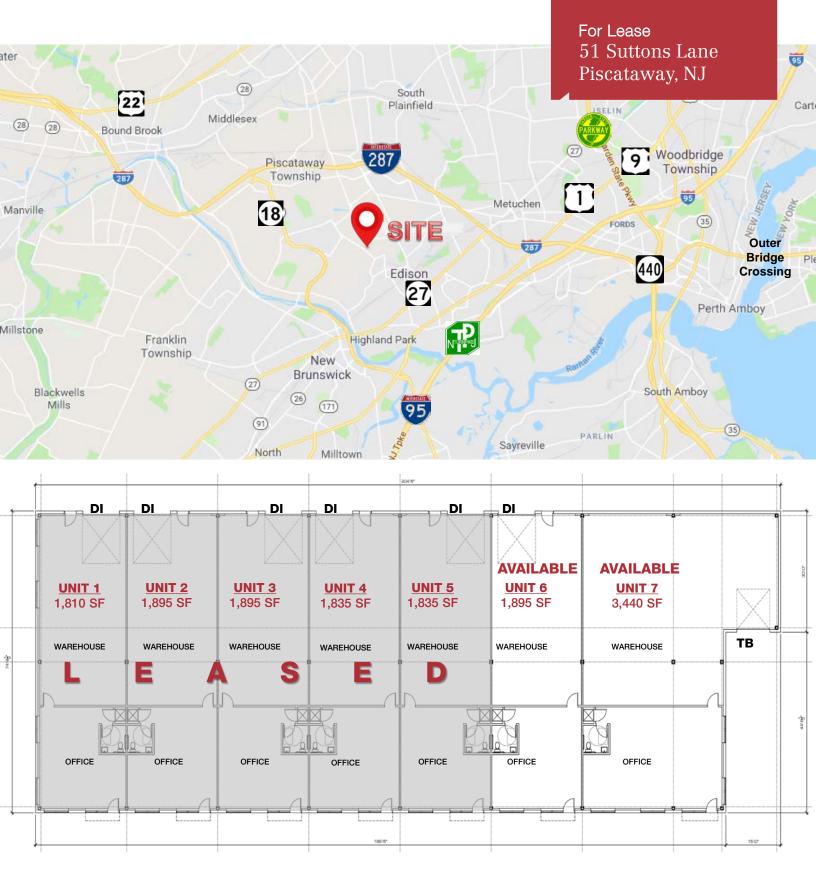

### 14,602 SF Flex Building

- Unit 1 1,807 SQ.FT. LEASED
- Unit 2 1,893 SQ.FT. LEASED
- Unit 3 1,893 SQ.FT. LEASED
- Unit 4 1,838 SQ.FT. LEASED
- Unit 5 1,835 SQ.FT. LEASED

#### Available

- Unit 6 1,895 SQ.FT. Office to Suit, 1 Drive In Door
- Unit 7 3,440 SQ.FT. Office to Suit, 1 Tailboard
- Units 6 & 7 can be combined to:
  - 5,335 SQ.FT. 1 Drive In / 1 Tailboard

### NEW Construction! Available – Fall 2018