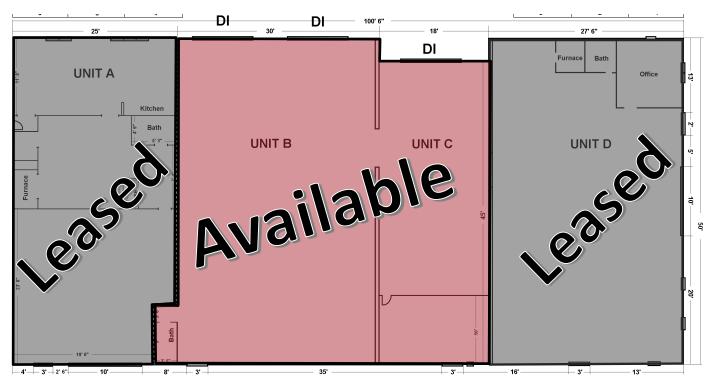

## **Property Features**

- <sup>1</sup> ±2,320 sq. ft. light industrial space for lease Units B & C - ±2,320 sq. ft.
- 14 ft. ceiling height
- 3 drive in doors
- Conveniently located minutes from Exit 5 of Route 287, providing easy access to the Garden State Parkway and the New Jersey **Turnpike**
- Call For Lease Price Information