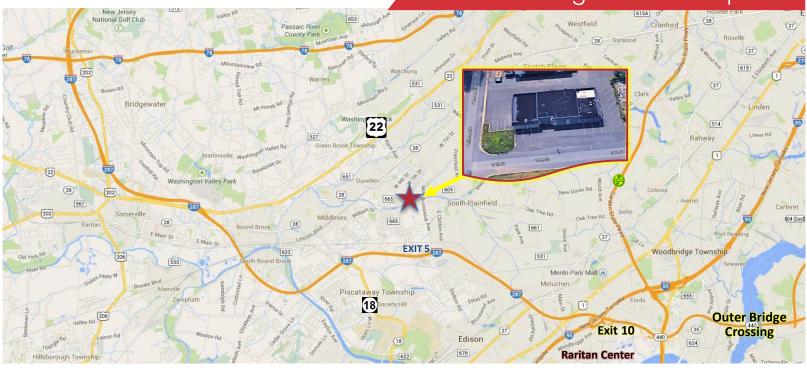

## Piscataway, New Jersey

## **Property Features**

- <sup>1</sup> ±2,320 sq. ft. light industrial space for lease Units B & C - ±2,320 sq. ft.
- 14 ft. ceiling height
- 3 drive in doors
- Conveniently located minutes from Exit 5 of Route 287, providing easy access to the Garden State Parkway and the New Jersey **Turnpike**
- Call For Lease Price Information