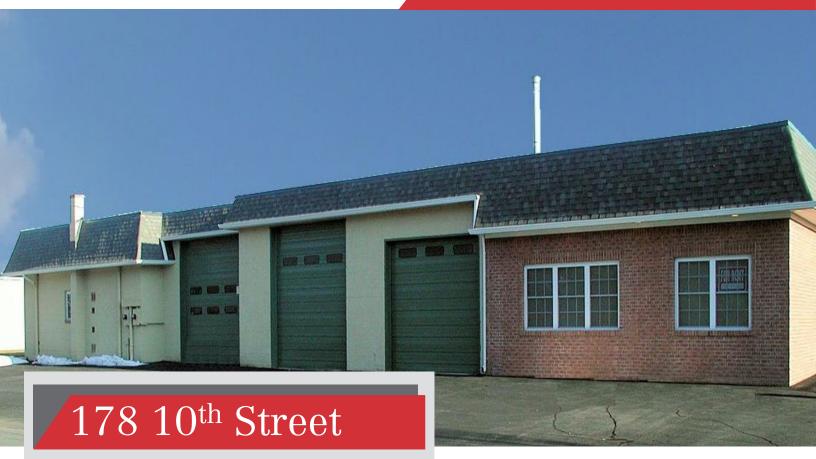

For Lease ±2,320 Sq. Ft.

Light Industrial Space

## **Property Features**

- <sup>1</sup> ±2,320 sq. ft. light industrial space for lease Units B & C - ±2,320 sq. ft.
- 14 ft. ceiling height
- 3 drive in doors
- Conveniently located minutes from Exit 5 of Route 287, providing easy access to the Garden State Parkway and the New Jersey **Turnpike**
- Call For Lease Price Information