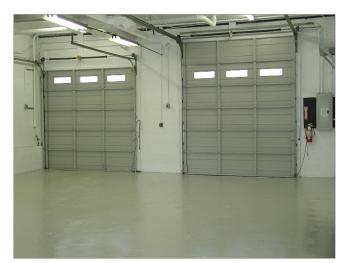

## **Property Features**

- <sup>1</sup> ±2,320 sq. ft. light industrial space for lease Units B & C - ±2,320 sq. ft.
- 14 ft. ceiling height
- 3 drive in doors
- Conveniently located minutes from Exit 5 of Route 287, providing easy access to the Garden State Parkway and the New Jersey **Turnpike**
- Call For Lease Price Information