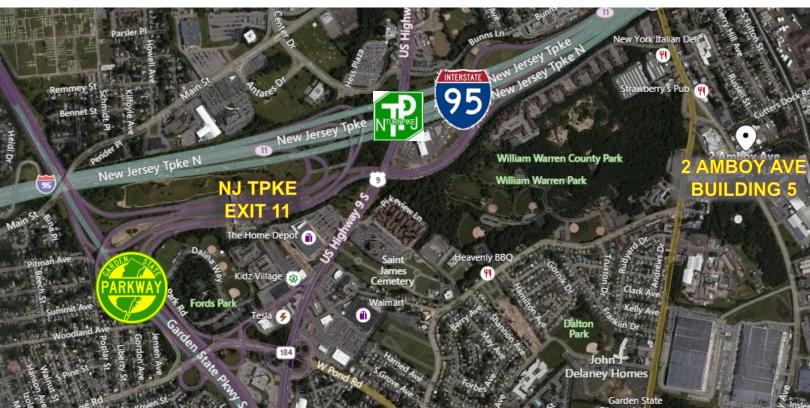

## Property Highlights

- 5,000 sq. ft. free standing warehouse available for lease
- Available immediately
- Ideal for Warehouse/Last-Mile
- Ceilings: 16' to '17 clear
- Loading: 1 drive-in
- Incredible location!
- Easily accessible from Route 440, New Jersey Turnpike, Garden State Parkway, and Outerbridge Crossing/Staten Island