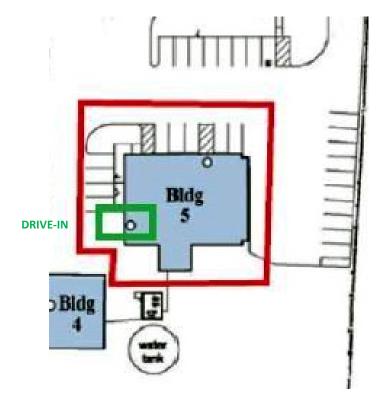

## Property Highlights

- 5,000 sq. ft. free standing warehouse available for lease
- Available immediately
- Ideal for Warehouse/Last-Mile
- Ceilings: 16' to '17 clear
- Loading: 1 drive-in
- Incredible location!
- Easily accessible from Route 440, New Jersey Turnpike, Garden State Parkway, and Outerbridge Crossing/Staten Island