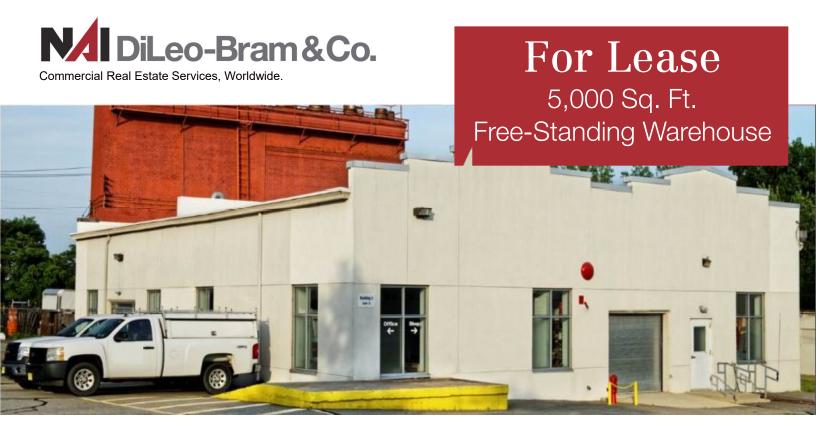

## Property Highlights

- 5,000 sq. ft. free standing warehouse available for lease
- Available immediately
- Ideal for Warehouse/Last-Mile
- Ceilings: 16' to '17 clear
- Loading: 1 drive-in
- Incredible location!
- Easily accessible from Route 440, New Jersey Turnpike, Garden State Parkway, and Outerbridge Crossing/Staten Island