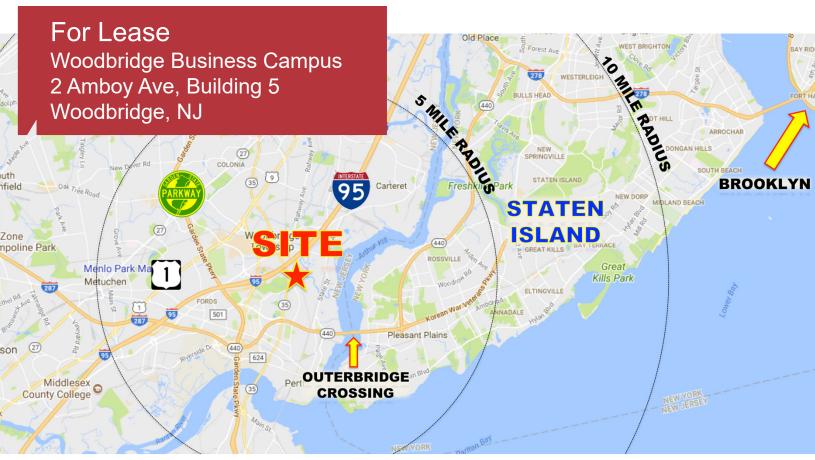

## 2 Amboy Avenue, Building 5 Woodbridge Business Campus Woodbridge, New Jersey

## Property Highlights

- 5,000 sq. ft. free standing warehouse available for lease
- Available immediately
- Ideal for Warehouse/Last-Mile
- Ceilings: 16' to '17 clear
- Loading: 1 drive-in
- Incredible location!
- Easily accessible from Route 440, New Jersey Turnpike, Garden State Parkway, and Outerbridge Crossing/Staten Island