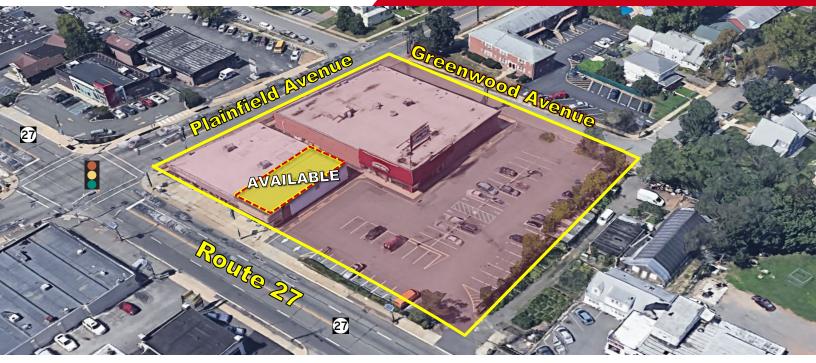

### 1829-1835 Route 27

#### Corner Location at Busy Retail Intersection

Edison, New Jersey

#### **PROPERTY FEATURES**

- Join Sam Ash Music Stores, Designer Lighting & Fans and Fairwood Kitchen & Bath Supply!
- AVAILABLE:
  - 2,185 SF End Unit
  - Zoned GB General Business
- Great signage, demographics & high traffic counts
- Traffic Count:
  - > 50,070 VPD
  - > (25,600 VPD Route 27
  - > 24,470 VPD Plainfield Ave)
- Located in a National Tenant property
- Full 4-way intersection with Route 27 frontage •
- Parking for 64 cars •
- Partial lower-level storage
- Call For Lease Price Information