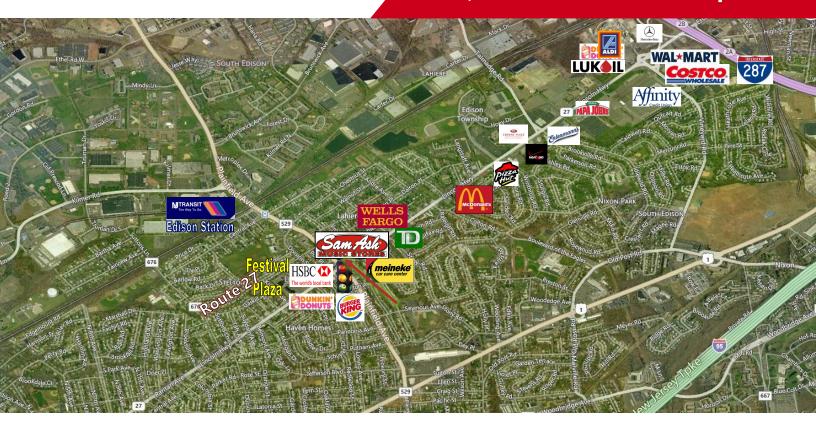

#### **PROPERTY FEATURES**

- Join Sam Ash Music Stores, Designer Lighting & Fans and Fairwood Kitchen & Bath Supply!
- AVAILABLE:
  - 2,185 SF End Unit
  - Zoned GB General Business
- Great signage, demographics & high traffic counts
- Traffic Count:
  - > 50,070 VPD
  - > (25,600 VPD Route 27
  - > 24,470 VPD Plainfield Ave)
- Located in a National Tenant property
- Full 4-way intersection with Route 27 frontage •
- Parking for 64 cars •
- Partial lower-level storage
- Call For Lease Price Information