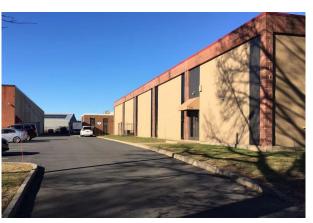

## For Lease

±23,500 Sq. Ft. Industrial Space

## **Property Features**

- ±23,500 sq. ft. industrial space for lease featuring 1,600 sq. ft. of finished office space
- 20 ft. clear ceiling height
- 2 loading docks, 1 drive-in
- Gas heat
- 35' x 30' column spacing
- Wet sprinkler
- Strategically located minutes from Exit 3 of I-287, offering easy access to the New Jersey Turnpike, I-440, Routes 1 & 9, Route 18 and the Garden State Parkway.
- Call For Lease Price Information