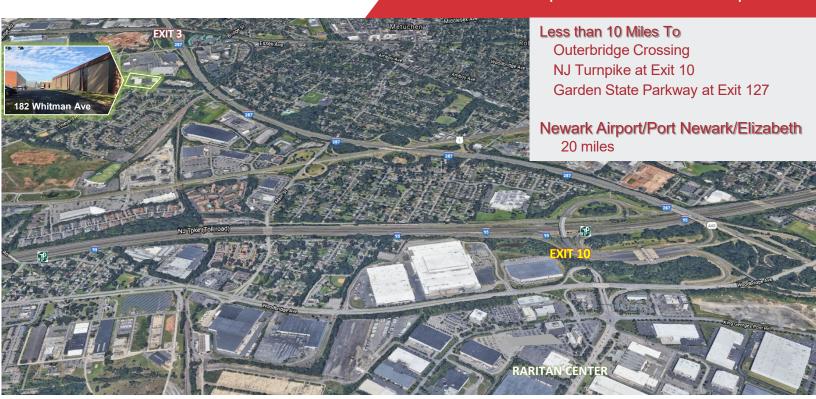

## **Property Features**

- ±23,500 sq. ft. industrial space for lease featuring 1,600 sq. ft. of finished office space
- 20 ft. clear ceiling height
- 2 loading docks, 1 drive-in
- Gas heat
- 35' x 30' column spacing
- Wet sprinkler
- Strategically located minutes from Exit 3 of I-287, offering easy access to the New Jersey Turnpike, I-440, Routes 1 & 9, Route 18 and the Garden State Parkway.
- Call For Lease Price Information