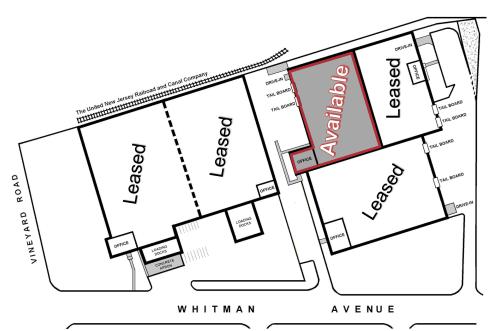

## **Property Features**

- ±23,500 sq. ft. industrial space for lease featuring 1,600 sq. ft. of finished office space
- 20 ft. clear ceiling height
- 2 loading docks, 1 drive-in
- Gas heat
- 35' x 30' column spacing
- Wet sprinkler
- Strategically located minutes from Exit 3 of I-287, offering easy access to the New Jersey Turnpike, I-440, Routes 1 & 9, Route 18 and the Garden State Parkway.
- Call For Lease Price Information