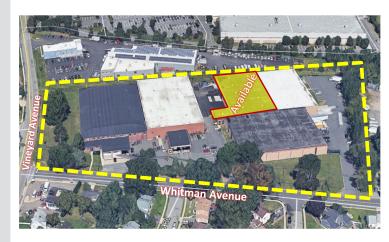

## **Property Features**

- ±23,500 sq. ft. industrial space for lease featuring 1,600 sq. ft. of finished office space
- 20 ft. clear ceiling height
- 2 loading docks, 1 drive-in
- Gas heat
- 35' x 30' column spacing
- Wet sprinkler
- Strategically located minutes from Exit 3 of I-287, offering easy access to the New Jersey Turnpike, I-440, Routes 1 & 9, Route 18 and the Garden State Parkway.
- Call For Lease Price Information