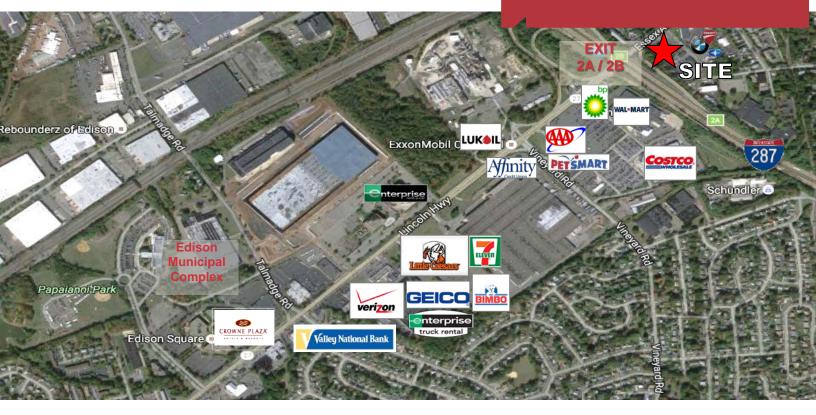

#### **Property Features**

- At future signalized corner
- At exit 2A, Route 287/Route 27 North on the ramp
- Highway visible
- ¼ mile to new Whole Foods and 300+ new apartments

### Join these Area Retailers...

- Costco Warehouse, Wal\*Mart
- BMW, Honda, Ducati, Kawasaki
- Pet Smart, AAA
- BP, LukOil, Enterprise Rent-A-Car, Enterprise Rent-a-Truck
- Affinity Credit Union, Valley National Bank
- along with many other area retailers