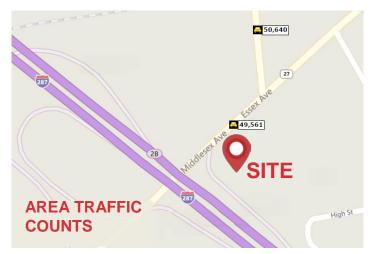

#### **Property Features**

- At future signalized corner
- At exit 2A, Route 287/Route 27 North on the ramp
- Highway visible
- ¼ mile to new Whole Foods and 300+ new apartments