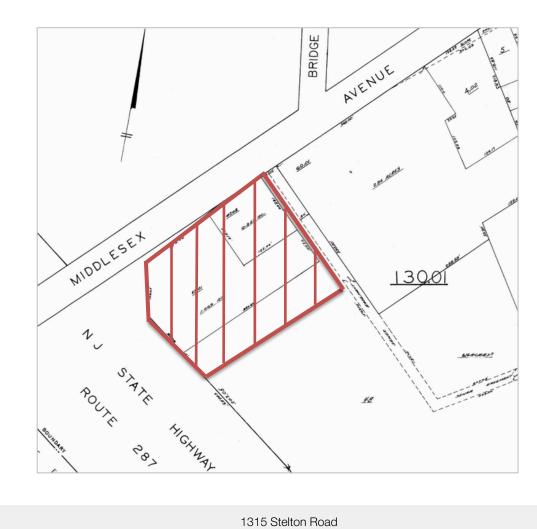

\$101,150 | \$92,538 | \$82,975 |

THE INFORMATION CONTAINED HEREIN HAS BEEN GIVEN TO US BY THE OWNER OF THE PROPERTY OR OTHER SOURCES WE DEEM REALIABLE. WE HAVE NO REASON TO DOUBT ITS ACCURANCY, BUT WE DO NOT GUARANTEE IT. ALL INFORMATION SHOULD BE VERIFIED PRIOR TO PURCHASE OR LEASE.



## For more information on Exclusive Listing:

#### Christopher Galiano, SIOR Managing Director

732 985 3009 • cgaliano@naidb.com

1315 Stelton Road Piscataway, New Jersey 08854 732 985 3000 naidb.com

Ground Lease 913 Middlesex Ave Metuchen, NJ



### Join these Area Retailers...

- Costco Warehouse, Wal\*Mart
- BMW, Honda, Ducati, Kawasaki
- Pet Smart, AAA
- BP, LukOil, Enterprise Rent-A-Car, Enterprise Rent-a-Truck
- Affinity Credit Union, Valley National Bank
- along with many other area retailers





1315 Stelton Road Piscataway, New Jersey 08854 732 985 3000 naidb.com