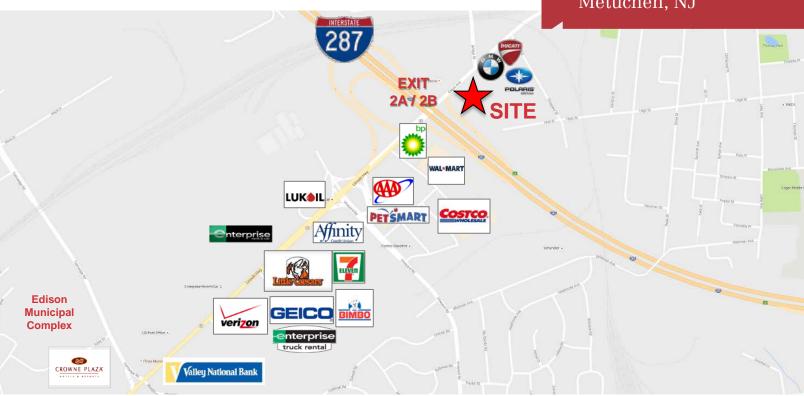

#### **Property Features**

- At future signalized corner
- At exit 2A, Route 287/Route 27 North on the ramp
- Highway visible
- ¼ mile to new Whole Foods and 300+ new apartments

### Join these Area Retailers...

- Costco Warehouse, Wal\*Mart
- BMW, Honda, Ducati, Kawasaki
- Pet Smart, AAA
- BP, LukOil, Enterprise Rent-A-Car, Enterprise Rent-a-Truck
- Affinity Credit Union, Valley National Bank
- along with many other area retailers