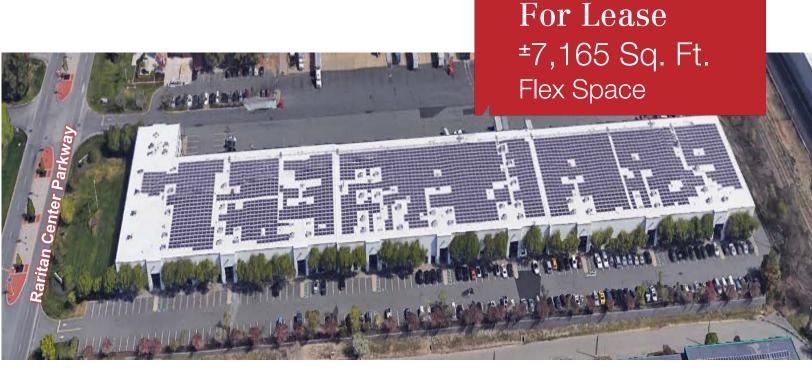

## 160 Raritan Center Parkway

Raritan Center Business Park Edison, New Jersey

## **Property Features**

- ±7,165 sq. ft. flex unit available for lease
- Located in Raritan Center Business Park with easy access to Exit 10 of the New Jersey
   Turnpike, the Garden State Parkway and Routes 287, 440, 1 & 9.
- Featuring 1,600 sq. ft. office space
- Well maintained property with on-site property management
- 3 tailboard loading doors
- 24 ft. clear ceiling height
- 50' x 45' column spacing
- Ample car parking
- Area amenities include on-site banking, hotels and restaurants