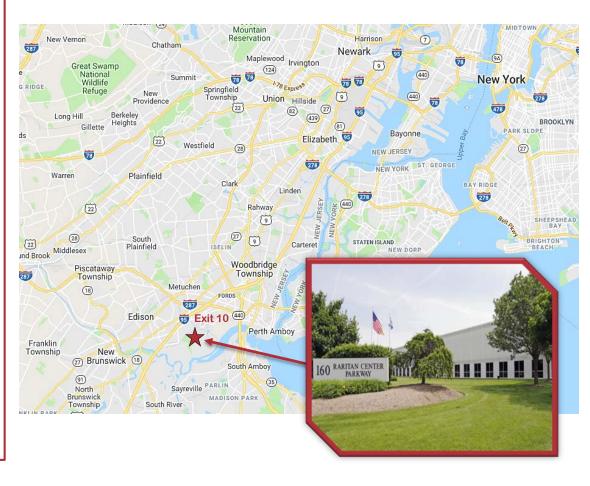

## **Property Features**

- ±7,165 sq. ft. flex unit available for lease
- Located in Raritan Center Business Park with easy access to Exit 10 of the New Jersey
   Turnpike, the Garden State Parkway and Routes 287, 440, 1 & 9.
- Featuring 1,600 sq. ft. office space
- Well maintained property with on-site property management
- 3 tailboard loading doors
- 24 ft. clear ceiling height
- 50' x 45' column spacing
- Ample car parking
- Area amenities include on-site banking, hotels and restaurants