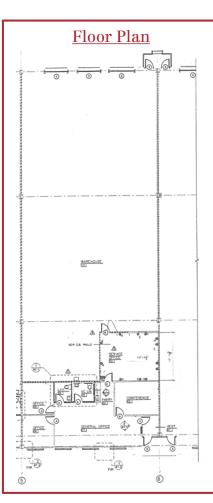

## **Property Features**

- ±7,165 sq. ft. flex unit available for lease
- Located in Raritan Center Business Park with easy access to Exit 10 of the New Jersey
   Turnpike, the Garden State Parkway and Routes 287, 440, 1 & 9.
- Featuring 1,600 sq. ft. office space
- Well maintained property with on-site property management
- 3 tailboard loading doors
- 24 ft. clear ceiling height
- 50' x 45' column spacing
- Ample car parking
- Area amenities include on-site banking, hotels and restaurants