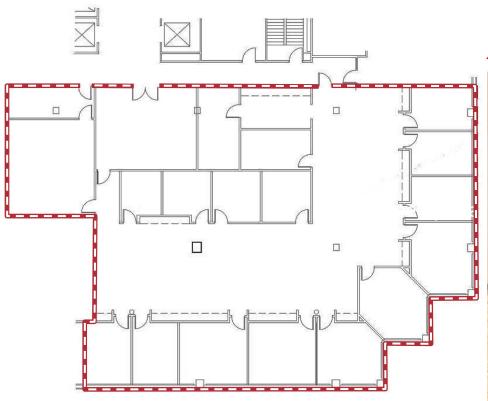

#### 5<sup>TH</sup> FL / SUITE #500 7,785 Rsf

- **Double Glass Lobby Entrance Doors**
- **Reception Area with Parquet Floor**
- 150' Window Line 3 Corners
- **15 Private Offices**
- **Conference Room**
- Break Area/Storage Rooms