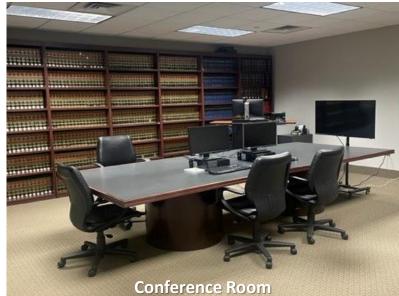

#### 5<sup>TH</sup> FL / SUITE #500 7,785 Rsf

- **Double Glass Lobby Entrance Doors**
- **Reception Area with Parquet Floor**
- 150' Window Line 3 Corners
- **15 Private Offices**
- **Conference Room**
- Break Area/Storage Rooms