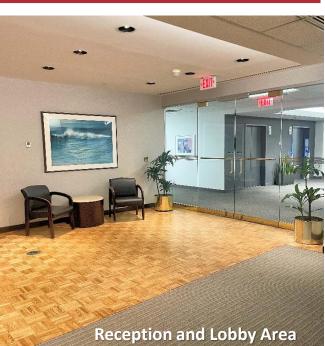

#### 5<sup>TH</sup> FL / SUITE #500 7,785 Rsf

- **Double Glass Lobby Entrance Doors**
- **Reception Area with Parquet Floor**
- 150' Window Line 3 Corners
- **15 Private Offices**
- **Conference Room**
- Break Area/Storage Rooms