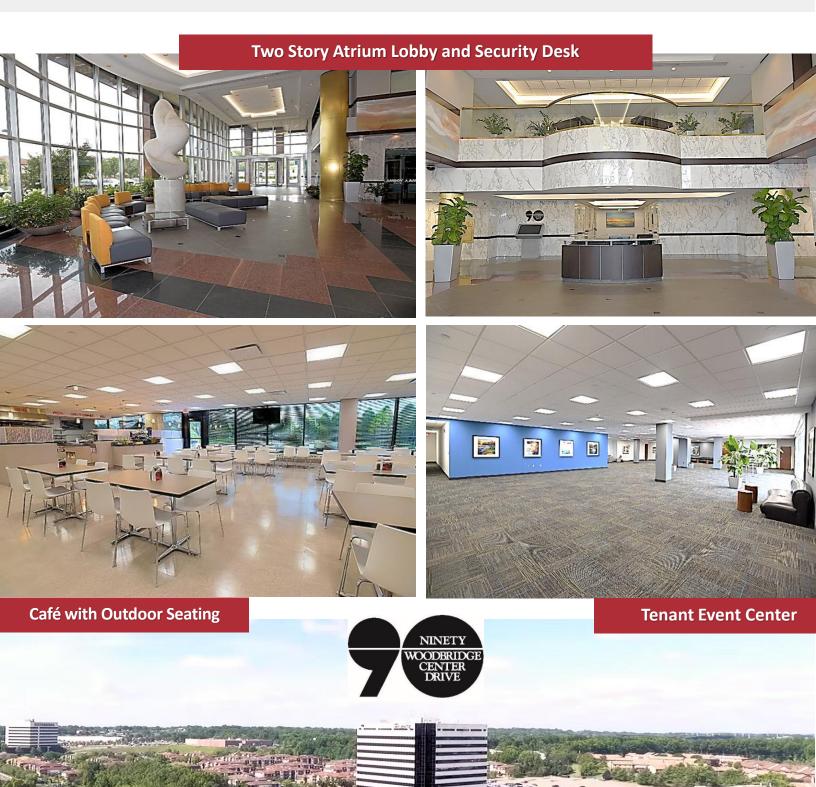

### 90 Woodbridge Center Drive Woodbridge, New Jersey

- Newly renovated 2 Story Atrium Lobby featuring new seating areas and revolving entrance doors
- New full-service Café with private dining room and outdoor seating
- Full-service Bank & ATM
- NJ Transit bus stop at building
- New computer monitored energy efficient HVAC system and controls with COVID air purification ionization technology for eliminating pathogens
- 10,000 sf Tenant Event Center for meetings/events/training
- Video Conference Center

DPERTY

PR

- New elevator cabs, restrooms and parking lot
- Electric car charging stations
- New attended lobby Security Desk and electronic Tenant Directory
- Connectivity: Verizon, Comcast, Cablevision and Lightpath
- Freight elevator and loading dock
- Owner occupied and managed by full time staff