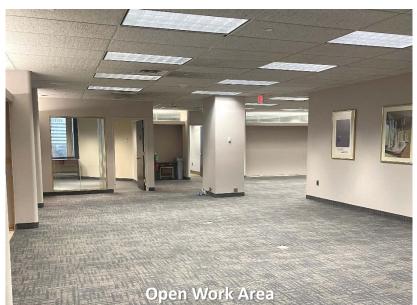

#### 5<sup>TH</sup> FL / SUITE #500 7,785 Rsf

- **Double Glass Lobby Entrance Doors**
- **Reception Area with Parquet Floor**
- 150' Window Line 3 Corners
- **15 Private Offices**
- **Conference Room**
- Break Area/Storage Rooms