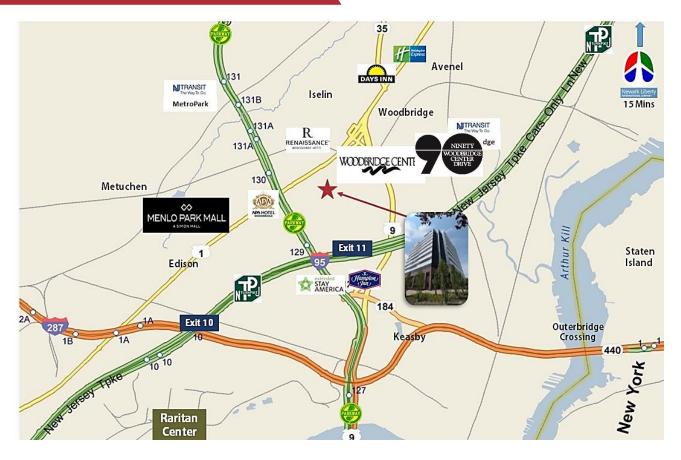

### ABOUT THE LOCATION

Strategically located at the intersection of US Routes 1 & 9, 90 Woodbridge Center Drive offers easy access to the New Jersey Turnpike, Garden State Parkway, I-287, Route 440 and the Outerbridge Crossing.

Situated in a corporate campus setting, the area surrounding 90 Woodbridge Center Drive is comprised of several major retail centers including the Woodbridge Center Mall and Menlo Park Mall. Restaurants, hotel accommodations, banking, daycare and fitness centers are all located within close proximity to 90 Woodbridge Center Drive. Newark International Airport is just 20 minutes away, and Metro Park Train Station and Woodbridge Train Station are both less than 3 miles away. New Jersey Transit buses stop along Woodbridge Center Drive and travel to Metro Park Train Station and Woodbridge Train Station.