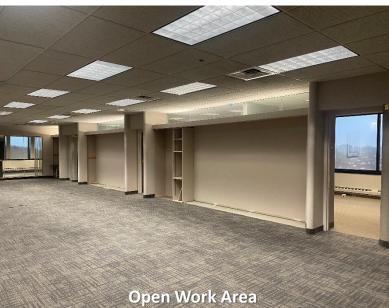

#### 5<sup>TH</sup> FL / SUITE #500 7,785 Rsf

- **Double Glass Lobby Entrance Doors**
- **Reception Area with Parquet Floor**
- 150' Window Line 3 Corners
- **15 Private Offices**
- **Conference Room**
- Break Area/Storage Rooms