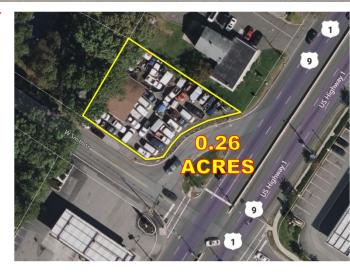

### **Property Features**

- ±1,600 sq. ft. maintenance/repair shop (1<sup>st</sup> floor)
- ±1,600 sq. ft. office/storage with full bath and kitchenette (2<sup>nd</sup> floor)
- Situated on a .26 acre lot located directly on Route 1 & 9
- Operating as used car/truck sales for 44 years
- 3 bay shop with 14' clear ceiling, 9,000 lb. capacity lift and 2 drive in doors (10' h x 10' w and 12' h x 20' w)
- 200 Amp Power
- Excellent visibility at signalized intersection
- Traffic Count: 70,000 Vehicles Per Day
- Zoned R1R (Route 1 Redevelopment Zone)
- Taxes: \$12,851 per year
- First Time Offered!!!!
- Call for sale price information