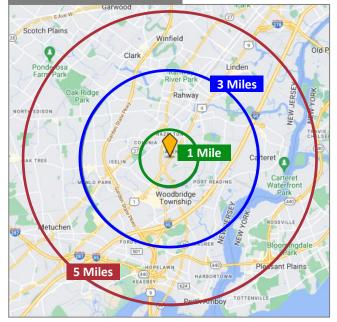

#### **Radius Map**

90 Woodbridge Center Drive, Suite 160 | Woodbridge, NJ 07095 732 985 3000 | naidb.com

|            | Area Demographics |         |           |
|------------|-------------------|---------|-----------|
|            | ŤŤ.               |         | •••       |
| 1 Mile     | 20,232            | 7,332   | \$105,091 |
| 3 Miles    | 137,007           | 48,414  | \$113,194 |
| 5 Miles    | 353,717           | 124,416 | \$114,875 |
| 70,000 VPD |                   |         |           |