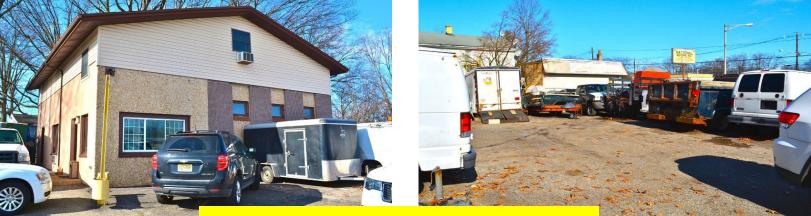

### **Property Features**

- ±1,600 sq. ft. maintenance/repair shop (1<sup>st</sup> floor)
- ±1,600 sq. ft. office/storage with full bath and kitchenette (2<sup>nd</sup> floor)
- Situated on a .26 acre lot located directly on Route 1 & 9
- Operating as used car/truck sales for 44 years
- 3 bay shop with 14' clear ceiling, 9,000 lb. capacity lift and 2 drive in doors (10' h x 10' w and 12' h x 20' w)
- 200 Amp Power
- Excellent visibility at signalized intersection
- Traffic Count: 70,000 Vehicles Per Day
- Zoned R1R (Route 1 Redevelopment Zone)
- Taxes: \$12,851 per year
- First Time Offered!!!!
- Call for sale price information