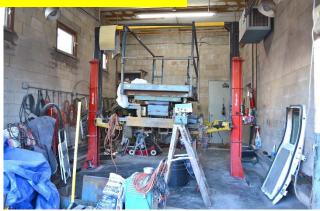

### **Property Features**

- ±1,600 sq. ft. maintenance/repair shop (1<sup>st</sup> floor)
- ±1,600 sq. ft. office/storage with full bath and kitchenette (2<sup>nd</sup> floor)
- Situated on a .26 acre lot located directly on Route 1 & 9
- Operating as used car/truck sales for 44 years
- 3 bay shop with 14' clear ceiling, 9,000 lb. capacity lift and 2 drive in doors (10' h x 10' w and 12' h x 20' w)
- 200 Amp Power
- Excellent visibility at signalized intersection
- Traffic Count: 70,000 Vehicles Per Day
- Zoned R1R (Route 1 Redevelopment Zone)
- Taxes: \$12,851 per year
- First Time Offered!!!!
- Call for sale price information