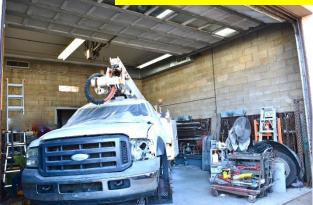

### **Property Features**

- ±1,600 sq. ft. maintenance/repair shop (1<sup>st</sup> floor)
- ±1,600 sq. ft. office/storage with full bath and kitchenette (2<sup>nd</sup> floor)
- Situated on a .26 acre lot located directly on Route 1 & 9
- Operating as used car/truck sales for 44 years
- 3 bay shop with 14' clear ceiling, 9,000 lb. capacity lift and 2 drive in doors (10' h x 10' w and 12' h x 20' w)
- 200 Amp Power
- Excellent visibility at signalized intersection
- Traffic Count: 70,000 Vehicles Per Day
- Zoned R1R (Route 1 Redevelopment Zone)
- Taxes: \$12,851 per year
- First Time Offered!!!!
- Call for sale price information