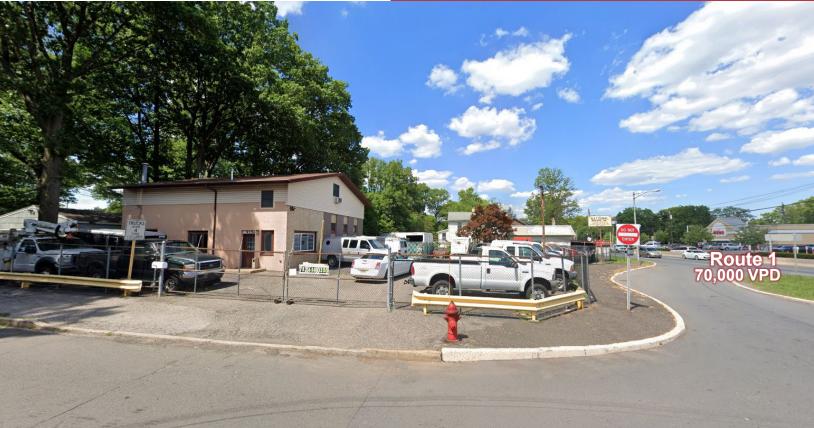

### 915 Route 1 Avenel, New Jersey

### **Property Features**

- ±1,600 sq. ft. maintenance/repair shop (1<sup>st</sup> floor)
- ±1,600 sq. ft. office/storage with full bath and kitchenette (2<sup>nd</sup> floor)
- Situated on a .26 acre lot located directly on Route 1 & 9
- Operating as used car/truck sales for 44 years
- 3 bay shop with 14' clear ceiling, 9,000 lb. capacity lift and 2 drive in doors (10' h x 10' w and 12' h x 20' w)
- 200 Amp Power
- Excellent visibility at signalized intersection
- Traffic Count: 70,000 Vehicles Per Day
- Zoned R1R (Route 1 Redevelopment Zone)
- Taxes: \$12,851 per year
- First Time Offered!!!!
- Call for sale price information