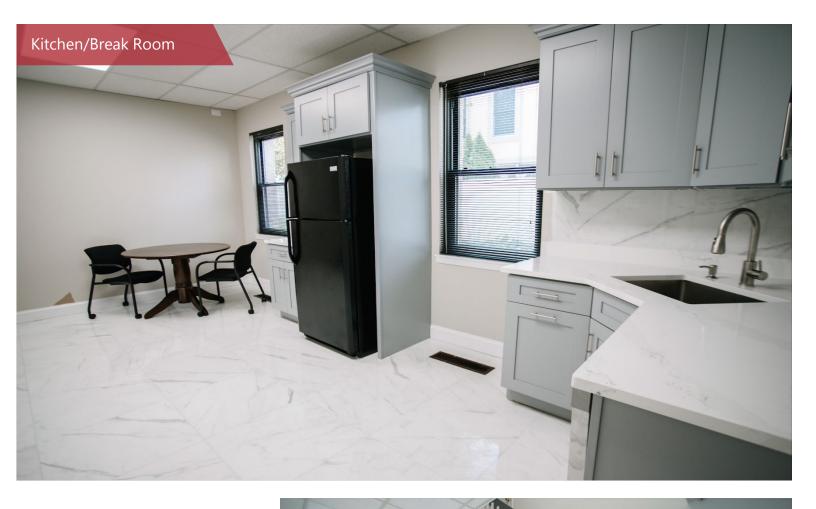

# FOR LEASE 3,000 SF OFFICE SPACE

Property Features

719
RARITAN ROAD
Clark, New Jersey

 ±3,000 sq. ft. first floor office space for lease. Current space layout features private entrance, kitchen and private restrooms