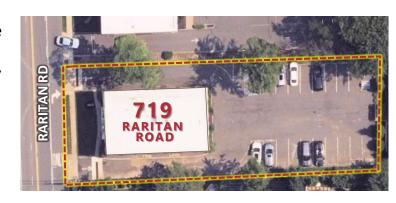

# FOR LEASE 3,000 SF OFFICE SPACE

Property Features

719
RARITAN ROAD
Clark, New Jersey

 ±3,000 sq. ft. first floor office space for lease. Current space layout features private entrance, kitchen and private restrooms

- Owner-occupied office building has recently undergone extensive interior and exterior renovations, featuring high-end finishes throughout
- Situated on ±.40 acres with ample paved parking
- Situated along busy commuter corridor and convenient to several area hospitals and local municipal offices. Neighboring amenities include local restaurants, retail shopping and banking
- NJ Transit bus stops are located within one block and three commuter rail stations (Westfield, Rahway and Cranford) are all just 3 miles from the property
- Easy access to the Garden State Parkway, Route 22 and I-78