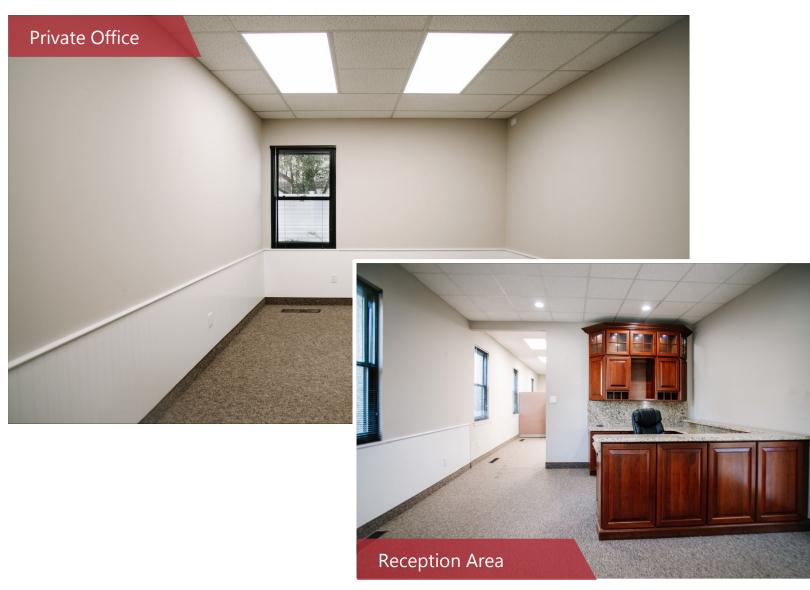

# FOR LEASE 3,000 SF OFFICE SPACE

Property Features

719
RARITAN ROAD
Clark, New Jersey

 ±3,000 sq. ft. first floor office space for lease. Current space layout features private entrance, kitchen and private restrooms