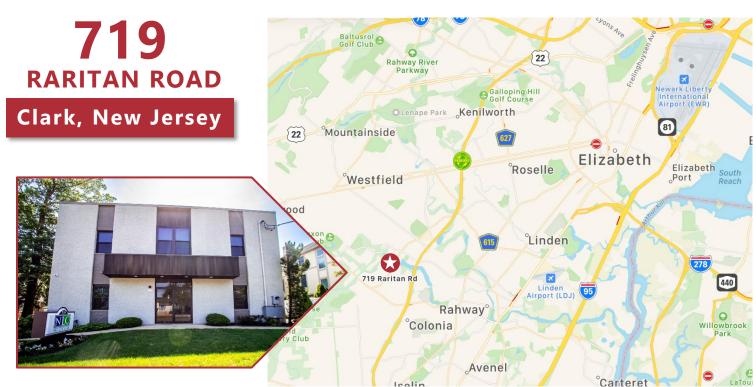

# FOR LEASE 3,000 SF OFFICE SPACE

Property Features

719
RARITAN ROAD
Clark, New Jersey

 ±3,000 sq. ft. first floor office space for lease. Current space layout features private entrance, kitchen and private restrooms

- Owner-occupied office building has recently undergone extensive interior and exterior renovations, featuring high-end finishes throughout
- Situated on ±.40 acres with ample paved parking
- Situated along busy commuter corridor and convenient to several area hospitals and local municipal offices. Neighboring amenities include local restaurants, retail shopping and banking
- NJ Transit bus stops are located within one block and three commuter rail stations (Westfield, Rahway and Cranford) are all just 3 miles from the property
- Easy access to the Garden State Parkway, Route 22 and I-78