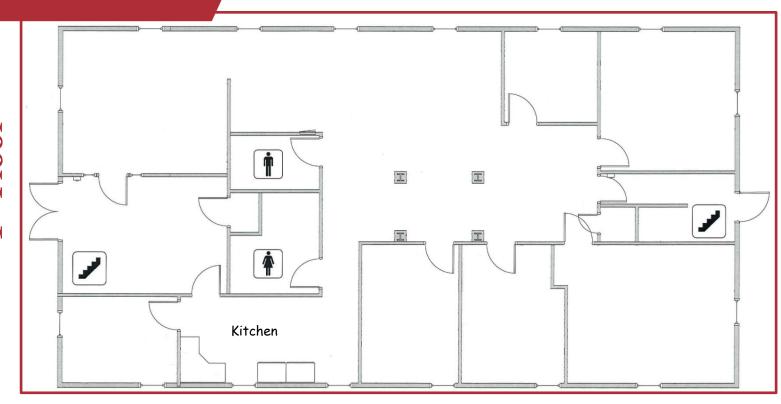

Situated on ±.40 acres with ample paved parking
- Situated along busy commuter corridor and convenient to several area hospitals and local municipal offices. Neighboring amenities include local restaurants, retail shopping and banking
- NJ Transit bus stops are located within one block and three commuter rail stations (Westfield, Rahway and Cranford) are all just 3 miles from the property
- Easy access to the Garden State Parkway, Route 22 and I-78



For further information please contact Exclusive Broker:

#### **David Simon**

O: 732 985 3000 ext 220 D: 732 839 3330 dsimon@naidb.com

### **Kyle Gerace**O: 732 985 3000 ext 229 D: 732 985 4366

D: 732 985 4366 kgerace@naidb.com

90 Woodbridge Center Drive, Suite 160 Woodbridge, NJ 07095 732 985 3000 | naidb.com

## Floor Plan

1st Floor







Entryway / Main Entrance







### DiLeo-Bram & Co.

Commercial Real Estate Services, Worldwide.

90 Woodbridge Center Drive, Suite 160 Woodbridge, NJ 07095

732 985 3000 | **naidb.com** 

For further information please contact Exclusive Broker:

#### **David Simon**

O: 732 985 3000 ext 220 D: 732 839 3330 dsimon@naidb.com

### Kyle Gerace

O: 732 985 3000 ext 229 D: 732 985 4366 kgerace@naidb.com