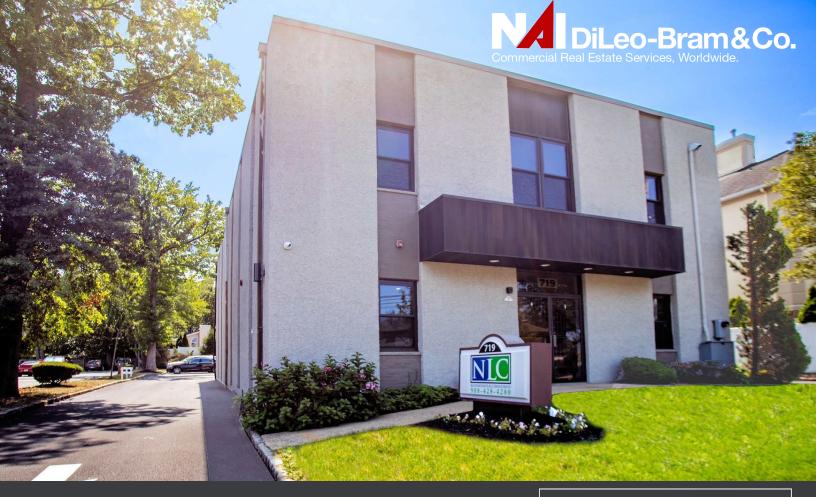

# FOR LEASE 3,000 SF OFFICE SPACE

Property Features

719
RARITAN ROAD
Clark, New Jersey

 ±3,000 sq. ft. first floor office space for lease. Current space layout features private entrance, kitchen and private restrooms

- Owner-occupied office building has recently undergone extensive interior and exterior renovations, featuring high-end finishes throughout
- Situated on ±.40 acres with ample paved parking
- Situated along busy commuter corridor and convenient to several area hospitals and local municipal offices. Neighboring amenities include local restaurants, retail shopping and banking
- NJ Transit bus stops are located within one block and three commuter rail stations (Westfield, Rahway and Cranford) are all just 3 miles from the property
- Easy access to the Garden State Parkway, Route 22 and I-78