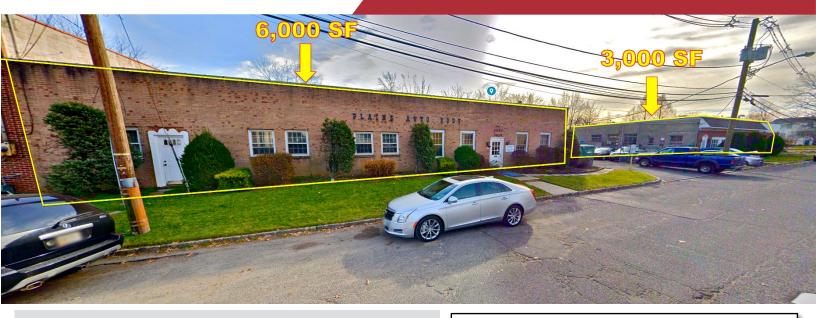

## 9,000 sf Total FOR SALE (Currently an Auto Body Shop)

# 2368-2380 Beryllium Rd

Scotch Plains, New Jersey

#### **Property Features**

- 2 Buildings: (3,000 sf and 6,000 sf)
- Lot Size: 0.56 Acres
- Existing Auto Body Shop
- Ceiling Height: 13' clear
- Power: 120v and 220v (3-phase)
- 6 Drive-in Doors (3 in each building)
- 2 Offices (5 bathrooms and 2 showers)
- Spray Booth
- Over 30 car parking (not striped)
- Fenced Yard
- Taxes: \$25,348.50