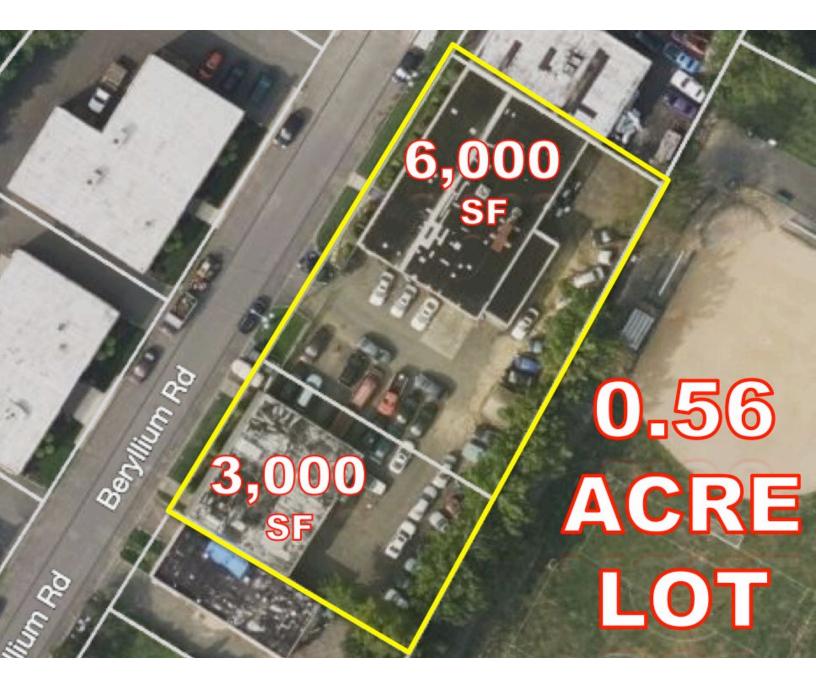

## 9,000 sf Total FOR SALE (Currently an Auto Body Shop)

# 2368-2380 Beryllium Rd

Scotch Plains, New Jersey

#### **Property Features**

- 2 Buildings: (3,000 sf and 6,000 sf)
- Lot Size: 0.56 Acres
- Existing Auto Body Shop
- Ceiling Height: 13' clear
- Power: 120v and 220v (3-phase)
- 6 Drive-in Doors (3 in each building)
- 2 Offices (5 bathrooms and 2 showers)
- Spray Booth
- Over 30 car parking (not striped)
- Fenced Yard
- Taxes: \$25,348.50