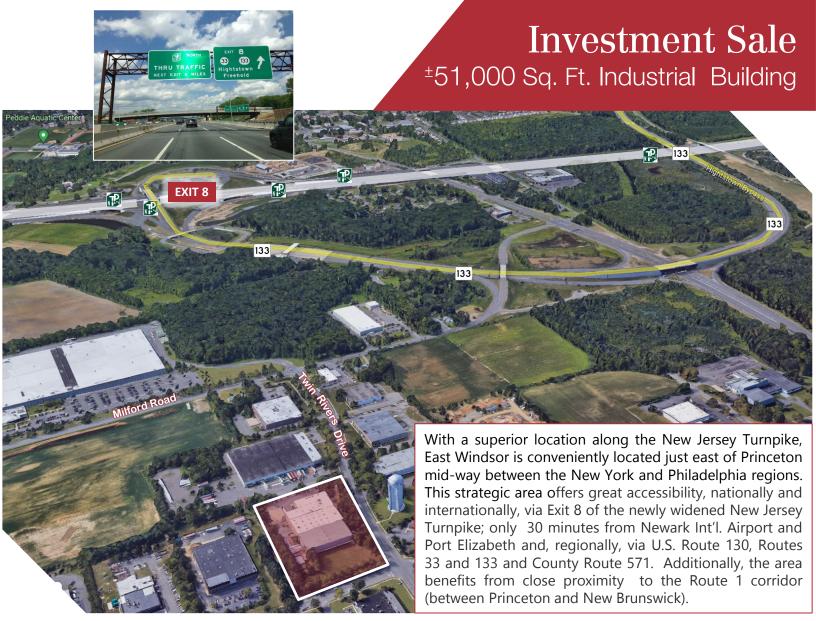

## Investment Sale

±51,000 Sq. Ft. Industrial Building

## **Property Features**

- ±51,000 sq. ft. well maintained industrial building available for sale with leaseback
- 5 exterior loading docks and 1 drive-in door
- 18 ft. ceiling height
- Situated on 4.16 acres providing ample parking for cars and trailers
- Expansion potential
- Strategically located minutes from Route 33,
  Route 133 and Exit 8 of the NJ Turnpike
- Corporate neighbors include LG Electronics, DHL and Novitium Pharma
- Call For Sale/Lease Information