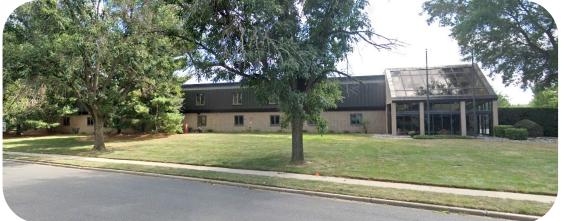

## **Property Features**

- ±51,000 sq. ft. well maintained industrial building available for sale with leaseback
- 5 exterior loading docks and 1 drive-in door
- 18 ft. ceiling height
- Situated on 4.16 acres providing ample parking for cars and trailers
- Expansion potential
- Strategically located minutes from Route 33,
  Route 133 and Exit 8 of the NJ Turnpike
- Corporate neighbors include LG Electronics, DHL and Novitium Pharma
- Call For Sale/Lease Information