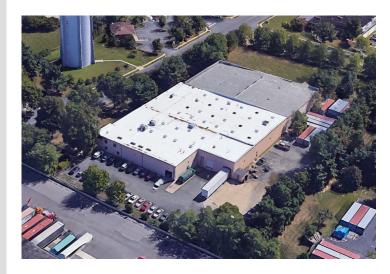

## **Property Features**

- ±51,000 sq. ft. well maintained industrial building available for sale with leaseback
- 5 exterior loading docks and 1 drive-in door
- 18 ft. ceiling height
- Situated on 4.16 acres providing ample parking for cars and trailers
- Expansion potential
- Strategically located minutes from Route 33,
  Route 133 and Exit 8 of the NJ Turnpike
- Corporate neighbors include LG Electronics, DHL and Novitium Pharma
- Call For Sale/Lease Information