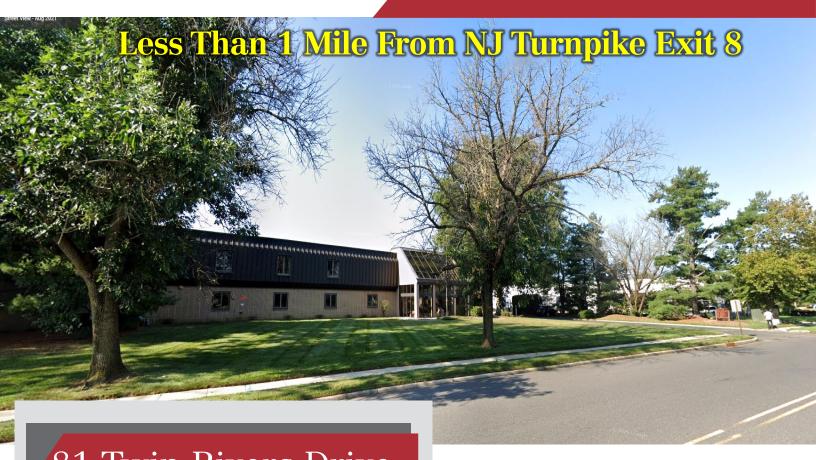

## 81 Twin Rivers Drive

## East Windsor, New Jersey

## **Property Features**

- ±51,000 sq. ft. well maintained industrial building available for sale with leaseback
- 5 exterior loading docks and 1 drive-in door
- 18 ft. ceiling height
- Situated on 4.16 acres providing ample parking for cars and trailers
- Expansion potential
- Strategically located minutes from Route 33,
  Route 133 and Exit 8 of the NJ Turnpike
- Corporate neighbors include LG Electronics, DHL and Novitium Pharma
- Call For Sale/Lease Information