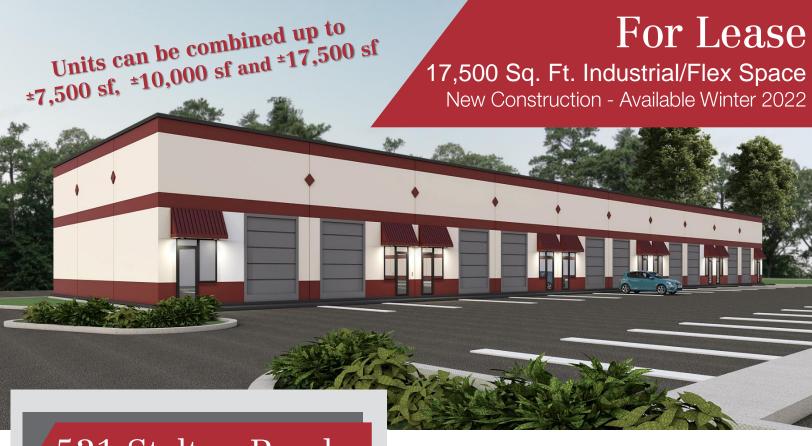

## **Property Features**

- ±17,500 sq. ft. industrial/flex building
- 5 units available at ±1,500 sq. ft. and 5 units available at ±2,000 sq. ft.
- Units can be combined up to ±7,500 sf, ±10,000 sf and ±17,500 sf
- 1 drive in door per unit
- 20 ft clear ceiling height
- Separate meters for gas/electric
- Ample parking
- Strategically located between Exits 5 and 6 of I-287, offering convenient access to Route 1, the New Jersey Turnpike, I-440 and the Garden State Parkway
- Call For Lease Price Information

# For Lease

17,500 Sq. Ft. Industrial/Flex Space
New Construction - Available Winter 2022