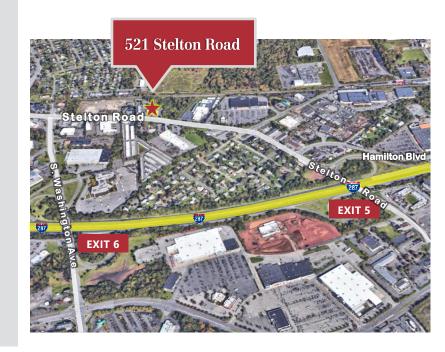

## 521 Stelton Road

Piscataway, New Jersey

## **Property Features**

- ±17,500 sq. ft. industrial/flex building
- 5 units available at ±1,500 sq. ft. and 5 units available at ±2,000 sq. ft.
- Units can be combined up to ±7,500 sf, ±10,000 sf and ±17,500 sf
- 1 drive in door per unit
- 20 ft clear ceiling height
- Separate meters for gas/electric
- Ample parking
- Strategically located between Exits 5 and 6 of I-287, offering convenient access to Route 1, the New Jersey Turnpike, I-440 and the Garden State Parkway
- Call For Lease Price Information