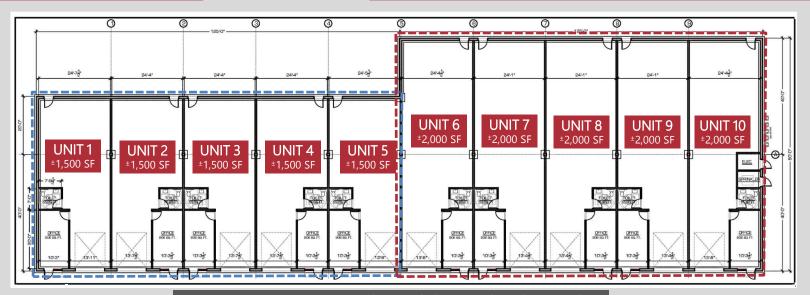

## **Property Features**

- ±17,500 sq. ft. industrial/flex building
- 5 units available at ±1,500 sq. ft. and 5 units available at ±2,000 sq. ft.
- Units can be combined up to ±7,500 sf, ±10,000 sf and ±17,500 sf
- 1 drive in door per unit
- 20 ft clear ceiling height
- Separate meters for gas/electric
- Ample parking
- Strategically located between Exits 5 and 6 of I-287, offering convenient access to Route 1, the New Jersey Turnpike, I-440 and the Garden State Parkway
- Call For Lease Price Information

### Proposed Floor Plan

Commercial Real Estate Services, Worldwide.

1315 Stelton Road Piscataway, NJ 08854 732 985 3000 | naidb.com For further information please contact Exclusive Broker:

Matthew DiLeo Associate