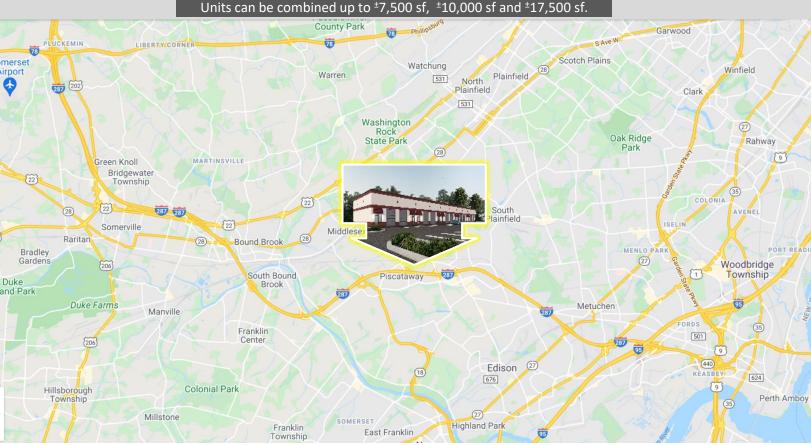

## **Property Features**

- ±17,500 sq. ft. industrial/flex building
- 5 units available at ±1,500 sq. ft. and 5 units available at ±2,000 sq. ft.
- Units can be combined up to ±7,500 sf, ±10,000 sf and ±17,500 sf
- 1 drive in door per unit
- 20 ft clear ceiling height
- Separate meters for gas/electric
- Ample parking
- Strategically located between Exits 5 and 6 of I-287, offering convenient access to Route 1, the New Jersey Turnpike, I-440 and the Garden State Parkway
- Call For Lease Price Information