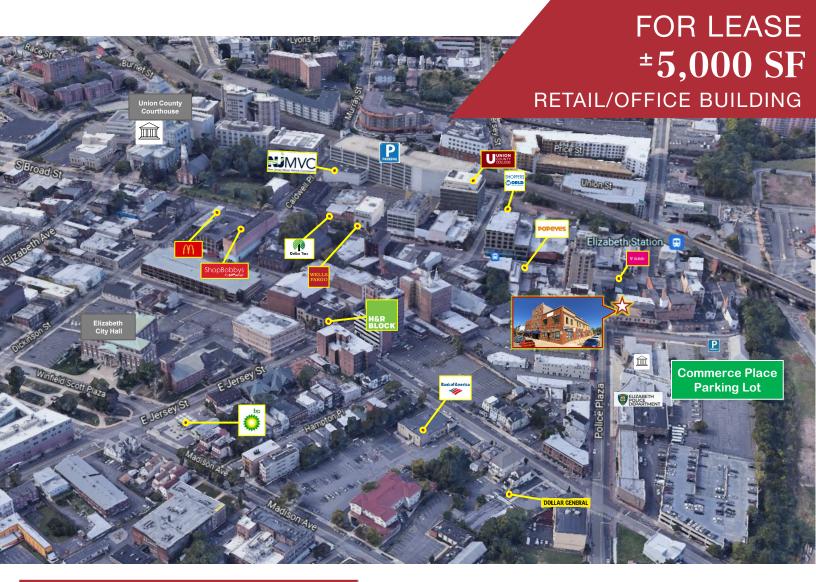

## **Property Features**

- ±5,000 sq. ft. two-story retail/office building for lease located in historic Midtown Business District
- Approximately ±2,500 sq. ft. of retail space on first floor and ±2,500 sq. ft. of second floor office space
- Situated in busy downtown area, directly across from Elizabeth Police Department and Elizabeth Municipal Court
- Street parking available along front and side of building, along Commerce Place and in adjacent city parking lot
- Bus and train service within walking distance
- Area retailers include Popeyes, Wells Fargo, Subway, Dollar General, McDonald's, Bank of America, T-Mobile and Shoppers World
- Call for lease price information