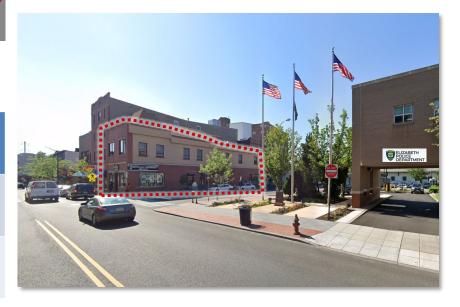

## **Property Features**

- ±5,000 sq. ft. two-story retail/office building for lease located in historic Midtown Business District
- Approximately ±2,500 sq. ft. of retail space on first floor and ±2,500 sq. ft. of second floor office space
- Situated in busy downtown area, directly across from Elizabeth Police Department and Elizabeth Municipal Court
- Street parking available along front and side of building, along Commerce Place and in adjacent city parking lot
- Bus and train service within walking distance
- Area retailers include Popeyes, Wells Fargo, Subway, Dollar General, McDonald's, Bank of America, T-Mobile and Shoppers World
- Call for lease price information