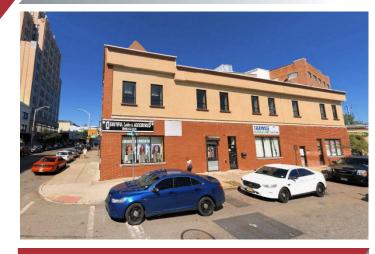

# 1201 E. Grand Street

Elizabeth, New Jersey

## **Property Features**

- ±5,000 sq. ft. two-story retail/office building for lease located in historic Midtown Business District
- Approximately ±2,500 sq. ft. of retail space on first floor and ±2,500 sq. ft. of second floor office space
- Situated in busy downtown area, directly across from Elizabeth Police Department and Elizabeth Municipal Court
- Street parking available along front and side of building, along Commerce Place and in adjacent city parking lot
- Bus and train service within walking distance
- Area retailers include Popeyes, Wells Fargo, Subway, Dollar General, McDonald's, Bank of America, T-Mobile and Shoppers World
- Call for lease price information