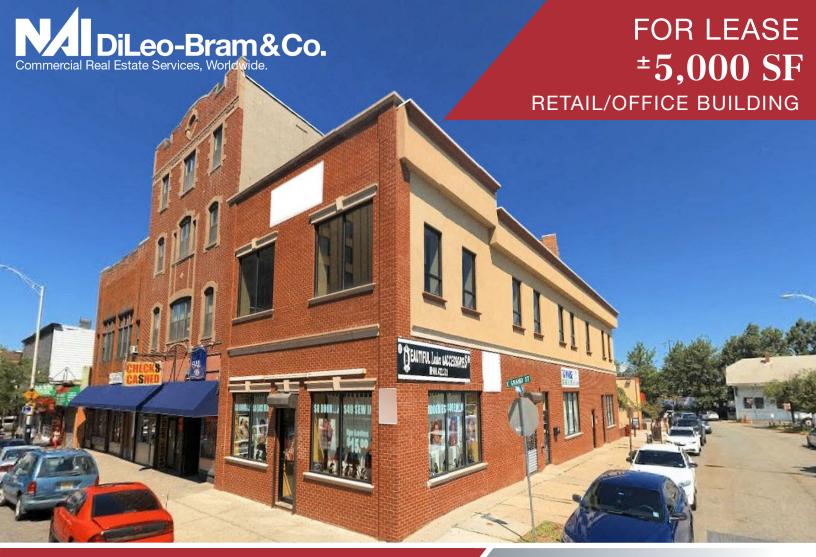

# 1201 E. Grand Street

Elizabeth, New Jersey

## **Property Features**

- ±5,000 sq. ft. two-story retail/office building for lease located in historic Midtown Business District
- Approximately ±2,500 sq. ft. of retail space on first floor and ±2,500 sq. ft. of second floor office space
- Situated in busy downtown area, directly across from Elizabeth Police Department and Elizabeth Municipal Court
- Street parking available along front and side of building, along Commerce Place and in adjacent city parking lot
- Bus and train service within walking distance
- Area retailers include Popeyes, Wells Fargo, Subway, Dollar General, McDonald's, Bank of America, T-Mobile and Shoppers World
- Call for lease price information