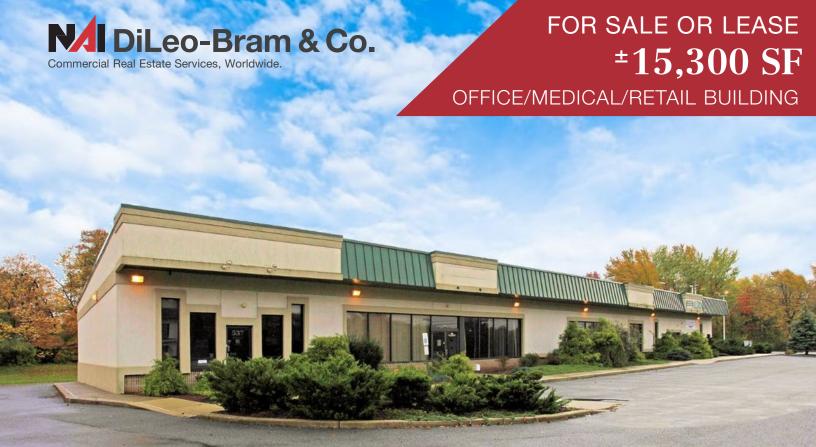

## 525-537 Route 57

Washington Township, New Jersey

## **Property Features**

- ±15,300 sq. ft. multi-tenanted office/medical/retail building for sale or lease
- Located on 3.24 acres with ample paved parking (40 spaces)
- Current spaces layout features 4 separate units
- Separately metered
- Situated directly on Route 57 offering excellent highway visibility and signage
- Centrally located between Hackettstown Medical Center (11 miles) and St. Luke's Hospital (13 miles)
- Easily accessible to Routes 31, 202, 22 and I-78 and I-287
- Call for sale/lease price information