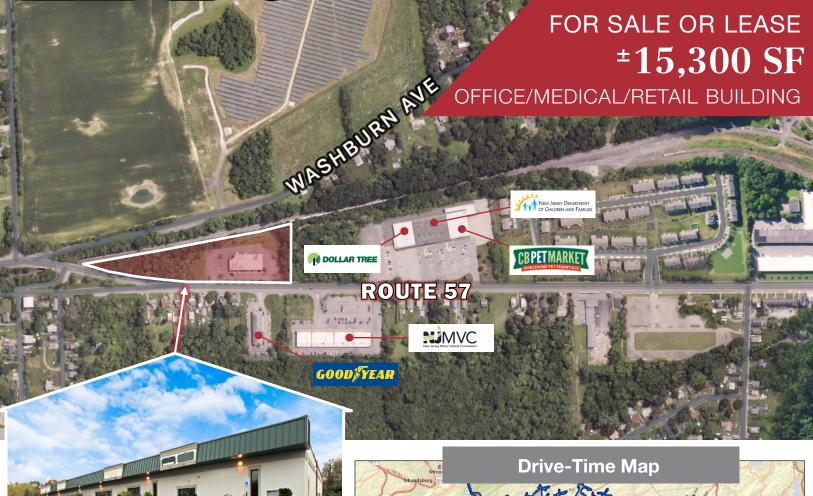

## **Property Features**

- ±15,300 sq. ft. multi-tenanted office/medical/retail building for sale or lease
- Located on 3.24 acres with ample paved parking (40 spaces)
- Current spaces layout features 4 separate units
- Separately metered
- Situated directly on Route 57 offering excellent highway visibility and signage
- Centrally located between Hackettstown Medical Center (11 miles) and St. Luke's Hospital (13 miles)
- Easily accessible to Routes 31, 202, 22 and I-78 and I-287
- Call for sale/lease price information