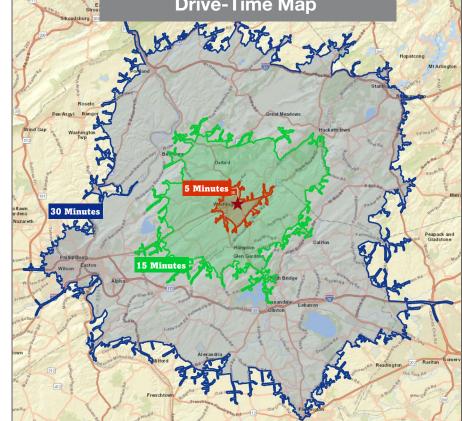

## Area Demographics

Washington Township, NJ

| 5 Mins  | 7,270   | 2,899   | \$98,451  |
|---------|---------|---------|-----------|
| 15 Mins | 41,394  | 16,013  | \$115,072 |
| 30 Mins | 290,719 | 108,802 | \$123,685 |