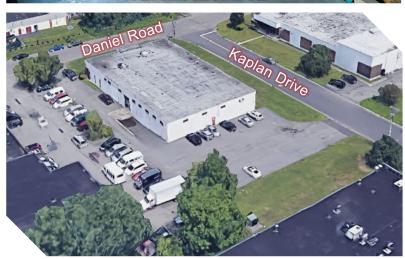

### 35 Daniel Road

### **Property Features**

- ±12,282 square foot free standing industrial building
- ±6,750 sq. ft. warehouse space
  ±5,532 sq. ft. office area featuring ten private offices, conference room and open work area
- 1 exterior dock and 1 drive-in door
- 15 ft. ceiling height
- 1 acre of land with ample paved parking area
- Annual NNN income: \$133,606 with 2% annual increases Lease expires January 2025.
- Located directly off Route 46, and minutes from I-80, offering easy access to the Garden State Parkway and the NJ Turnpike
- Call For Sale Price Information