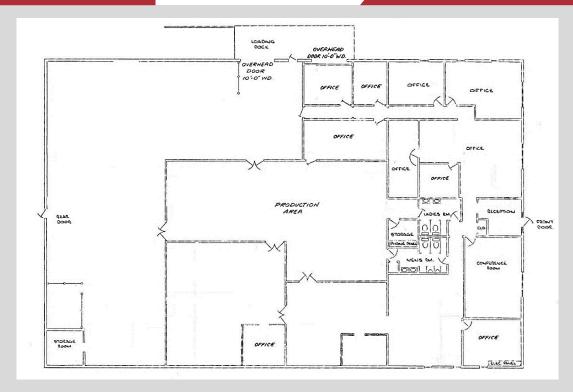

### **Property Features**

- ±12,282 square foot free standing industrial building
- ±6,750 sq. ft. warehouse space
  ±5,532 sq. ft. office area featuring ten private offices, conference room and open work area
- 1 exterior dock and 1 drive-in door
- 15 ft. ceiling height
- 1 acre of land with ample paved parking area
- Annual NNN income: \$133,606 with 2% annual increases Lease expires January 2025.
- Located directly off Route 46, and minutes from I-80, offering easy access to the Garden State Parkway and the NJ Turnpike
- Call For Sale Price Information