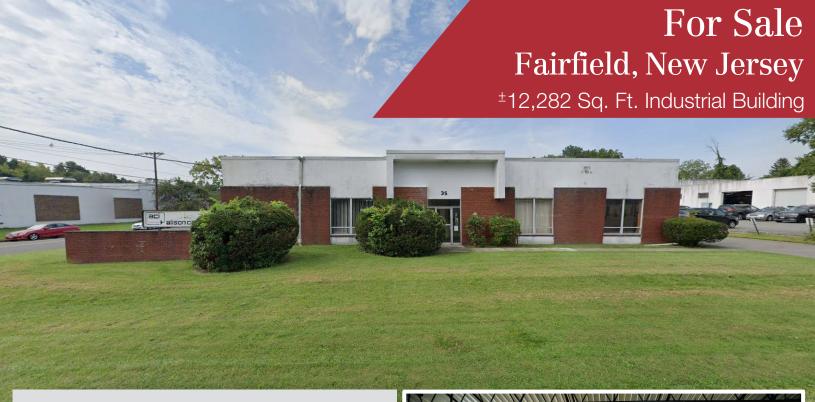

# For Sale Fairfield, New Jersey

±12,282 Sq. Ft. Industrial Building

Commercial Real Estate Services, Worldwide.

1315 Stelton Road Piscataway, NJ 08854 732 985 3000 | naidb.com Matthew DiLeo Associate

cell 908 635 6742 mdileo@naidb.com

### **Property Features**

- ±12,282 square foot free standing industrial building
- ±6,750 sq. ft. warehouse space
  ±5,532 sq. ft. office area featuring ten private offices, conference room and open work area
- 1 exterior dock and 1 drive-in door
- 15 ft. ceiling height
- 1 acre of land with ample paved parking area
- Annual NNN income: \$133,606 with 2% annual increases Lease expires January 2025.
- Located directly off Route 46, and minutes from I-80, offering easy access to the Garden State Parkway and the NJ Turnpike
- Call For Sale Price Information