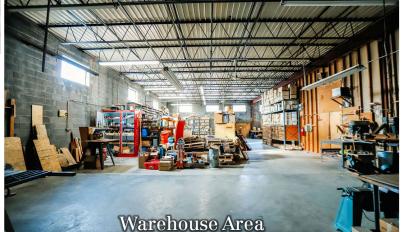

### **Property Features**

- ±12,282 square foot free standing industrial building
- ±6,750 sq. ft. warehouse space
  ±5,532 sq. ft. office area featuring ten private offices, conference room and open work area
- 1 exterior dock and 1 drive-in door
- 15 ft. ceiling height
- 1 acre of land with ample paved parking area
- Annual NNN income: \$133,606 with 2% annual increases Lease expires January 2025.
- Located directly off Route 46, and minutes from I-80, offering easy access to the Garden State Parkway and the NJ Turnpike
- Call For Sale Price Information