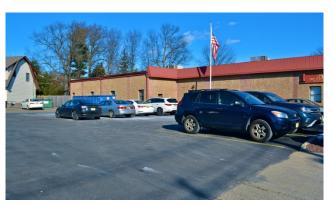

#### **Property Features**

- +/- 9,700 sf **stand alone** Office
- 18 Private Offices
- 1 Conference Room, 4 Restrooms & Kitchenette
- Easily divisible to rent out a portion of building
- · Lot Size: 0.53 Acres
- 28 Car Parking (3 per 1,000)
- Taxes: \$39,751
- Traffic Count: 16,000 vehicles/day
- · Surrounded by Doctors, CPA's and Law Offices
- Zoned: GB-3