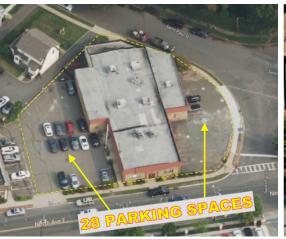

#### **Property Features**

- +/- 9,700 sf **stand alone** Office
- 18 Private Offices
- 1 Conference Room, 4 Restrooms & Kitchenette
- Easily divisible to rent out a portion of building
- · Lot Size: 0.53 Acres
- 28 Car Parking (3 per 1,000)
- Taxes: \$39,751
- Traffic Count: 16,000 vehicles/day
- · Surrounded by Doctors, CPA's and Law Offices
- Zoned: GB-3