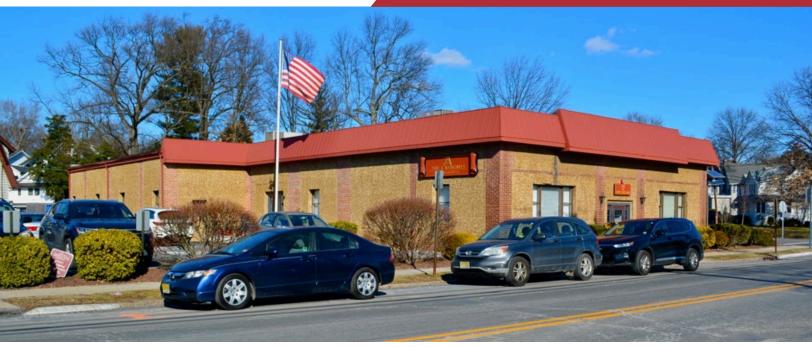

## For Sale 9,700 SF Stand Alone Office Building

## 325 North Avenue E

### Westfield, New Jersey

#### **Property Features**

- +/- 9,700 sf **stand alone** Office
- 18 Private Offices
- 1 Conference Room, 4 Restrooms & Kitchenette
- Easily divisible to rent out a portion of building
- · Lot Size: 0.53 Acres
- 28 Car Parking (3 per 1,000)
- Taxes: \$39,751
- Traffic Count: 16,000 vehicles/day
- · Surrounded by Doctors, CPA's and Law Offices
- Zoned: GB-3