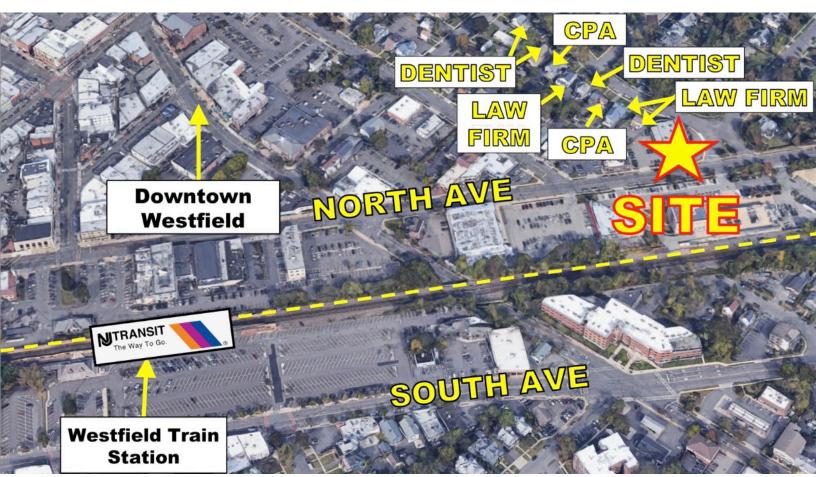

#### **Property Features**

- +/- 9,700 sf **stand alone** Office
- 18 Private Offices
- 1 Conference Room, 4 Restrooms & Kitchenette
- Easily divisible to rent out a portion of building
- · Lot Size: 0.53 Acres
- 28 Car Parking (3 per 1,000)
- Taxes: \$39,751
- Traffic Count: 16,000 vehicles/day
- · Surrounded by Doctors, CPA's and Law Offices
- Zoned: GB-3