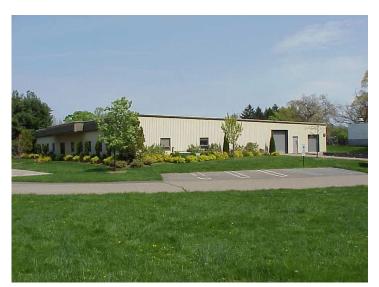

Commercial Real Estate Services, Worldwide.

For Sale

±12,100 Sq. Ft. Flex Building



### Branchburg, New Jersey

#### **Property Features**

- ±12,100 sq. ft. well maintained industrial/flex building for sale
- Fully air-conditioned and features 1,500 sq. ft. newly renovated clean lab space
- 2 drive in doors and 1 exterior loading dock
- 12 ft. ceiling height
- Situated on .27 acres with ample parking
- Strategically located minutes from Route 202 and 206, providing convenient access to Route 22, and I-78 and I-287
- Call For Sale Price Information



For further information please contact Exclusive Broker:

## Current Floor Plan



Not drawn to scale

# **Building Photos**













# For Sale ±12,100 Sq. Ft. Flex Building







For further information please contact Exclusive Broker:

Commercial Real Estate Services, Worldwide.

1315 Stelton Road Piscataway, NJ 08854 732 985 3000 naidb.com Matthew DiLeo Associate

732 985 3000 ext. 230 mdileo@naidb.com

Robert V. DiLeo Associate

732 985 3000 ext. 207 rvdileo@naidb.com

Kyle Gerace Associate

732 985 3000 ext. 229 kgerace@naidb.com