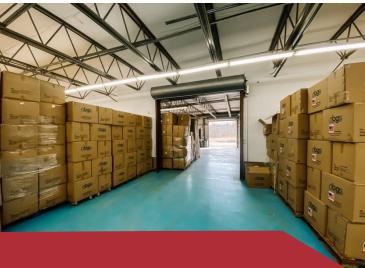

# **Building Photos**

#### **Property Features**

- ±12,100 sq. ft. well maintained industrial/flex building for sale
- Fully air-conditioned and features 1,500 sq. ft. newly renovated clean lab space
- 2 drive in doors and 1 exterior loading dock
- 12 ft. ceiling height
- Situated on .27 acres with ample parking
- Strategically located minutes from Route 202 and 206, providing convenient access to Route 22, and I-78 and I-287
- Call For Sale Price Information