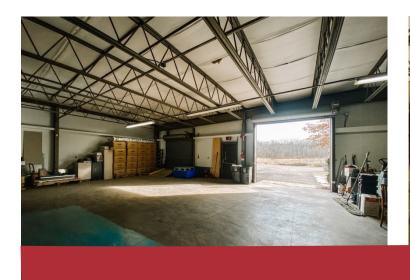

Commercial Real Estate Services, Worldwide.

For Sale

±12,100 Sq. Ft. Flex Building



### Branchburg, New Jersey

#### **Property Features**

- ±12,100 sq. ft. well maintained industrial/flex building for sale
- Fully air-conditioned and features 1,500 sq. ft. newly renovated clean lab space
- 2 drive in doors and 1 exterior loading dock
- 12 ft. ceiling height
- Situated on .27 acres with ample parking
- Strategically located minutes from Route 202 and 206, providing convenient access to Route 22, and I-78 and I-287
- Call For Sale Price Information



For further information please contact Exclusive Broker:

## Current Floor Plan



Not drawn to scale

# **Building Photos**













# For Sale ±12,100 Sq. Ft. Flex Building







For further information please contact Exclusive Broker:

Commercial Real Estate Services, Worldwide.

1315 Stelton Road Piscataway, NJ 08854 732 985 3000 naidb.com Matthew DiLeo Associate

732 985 3000 ext. 230 mdileo@naidb.com

Robert V. DiLeo Associate

732 985 3000 ext. 207 rvdileo@naidb.com

Kyle Gerace Associate

732 985 3000 ext. 229 kgerace@naidb.com