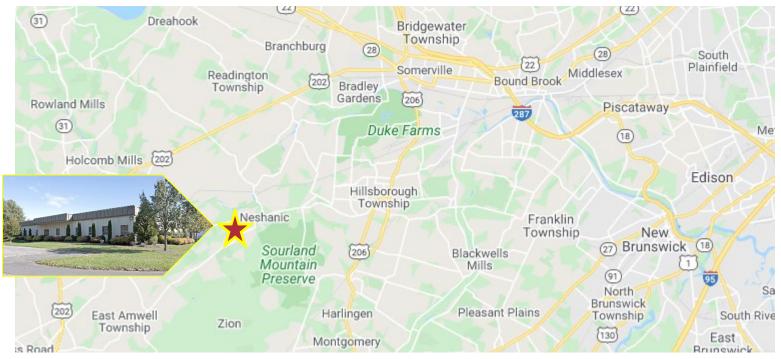

Commercial Real Estate Services, Worldwide.

For Sale

±12,100 Sq. Ft. Flex Building



### Branchburg, New Jersey

#### **Property Features**

- ±12,100 sq. ft. well maintained industrial/flex building for sale
- Fully air-conditioned and features 1,500 sq. ft. newly renovated clean lab space
- 2 drive in doors and 1 exterior loading dock
- 12 ft. ceiling height
- Situated on .27 acres with ample parking
- Strategically located minutes from Route 202 and 206, providing convenient access to Route 22, and I-78 and I-287
- Call For Sale Price Information



For further information please contact Exclusive Broker:

## Current Floor Plan



Not drawn to scale

# **Building Photos**













# For Sale ±12,100 Sq. Ft. Flex Building







For further information please contact Exclusive Broker:

Commercial Real Estate Services, Worldwide.

1315 Stelton Road Piscataway, NJ 08854 732 985 3000 naidb.com Matthew DiLeo Associate

732 985 3000 ext. 230 mdileo@naidb.com

Robert V. DiLeo Associate

732 985 3000 ext. 207 rvdileo@naidb.com

Kyle Gerace Associate

732 985 3000 ext. 229 kgerace@naidb.com