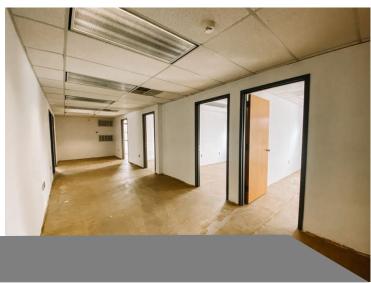

Commercial Real Estate Services, Worldwide.

For Sale

±12,100 Sq. Ft. Flex Building



### Branchburg, New Jersey

#### **Property Features**

- ±12,100 sq. ft. well maintained industrial/flex building for sale
- Fully air-conditioned and features 1,500 sq. ft. newly renovated clean lab space
- 2 drive in doors and 1 exterior loading dock
- 12 ft. ceiling height
- Situated on .27 acres with ample parking
- Strategically located minutes from Route 202 and 206, providing convenient access to Route 22, and I-78 and I-287
- Call For Sale Price Information



For further information please contact Exclusive Broker:

## Current Floor Plan



Not drawn to scale

# **Building Photos**













# For Sale ±12,100 Sq. Ft. Flex Building







For further information please contact Exclusive Broker:

Commercial Real Estate Services, Worldwide.

1315 Stelton Road Piscataway, NJ 08854 732 985 3000 naidb.com Matthew DiLeo Associate

732 985 3000 ext. 230 mdileo@naidb.com

Robert V. DiLeo Associate

732 985 3000 ext. 207 rvdileo@naidb.com

Kyle Gerace Associate

732 985 3000 ext. 229 kgerace@naidb.com