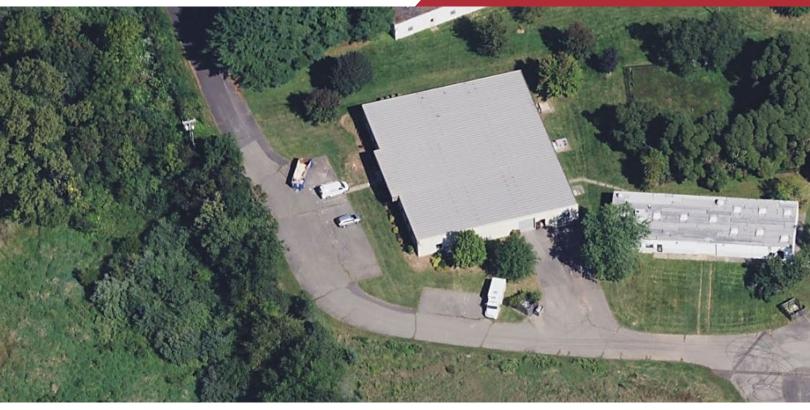

#### **Property Features**

- ±12,100 sq. ft. well maintained industrial/flex building for sale
- Fully air-conditioned and features 1,500 sq. ft. newly renovated clean lab space
- 2 drive in doors and 1 exterior loading dock
- 12 ft. ceiling height
- Situated on .27 acres with ample parking
- Strategically located minutes from Route 202 and 206, providing convenient access to Route 22, and I-78 and I-287
- Call For Sale Price Information