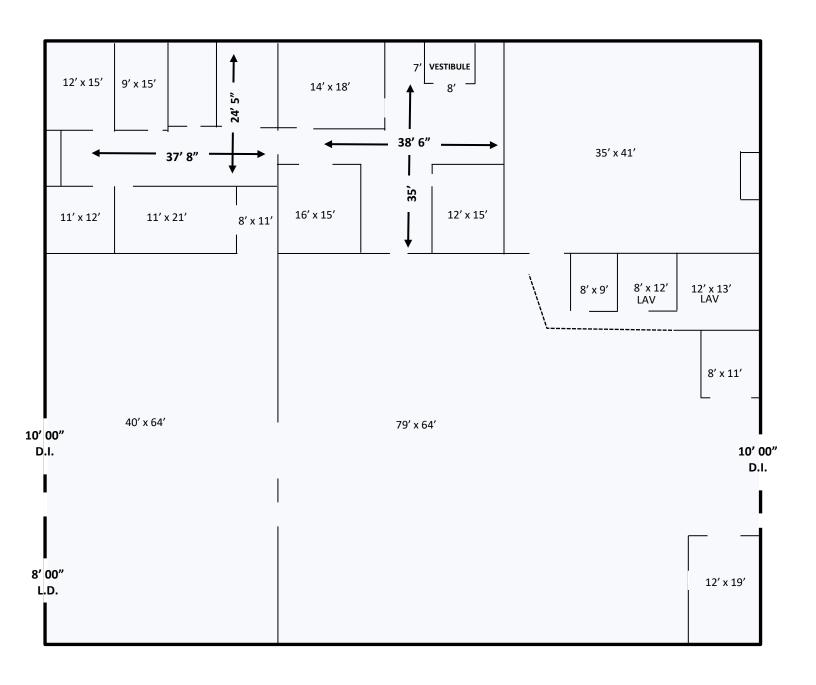

Commercial Real Estate Services, Worldwide.

For Sale

±12,100 Sq. Ft. Flex Building



### Branchburg, New Jersey

#### **Property Features**

- ±12,100 sq. ft. well maintained industrial/flex building for sale
- Fully air-conditioned and features 1,500 sq. ft. newly renovated clean lab space
- 2 drive in doors and 1 exterior loading dock
- 12 ft. ceiling height
- Situated on .27 acres with ample parking
- Strategically located minutes from Route 202 and 206, providing convenient access to Route 22, and I-78 and I-287
- Call For Sale Price Information



For further information please contact Exclusive Broker:

## Current Floor Plan



Not drawn to scale

# **Building Photos**













# For Sale ±12,100 Sq. Ft. Flex Building







For further information please contact Exclusive Broker:

Commercial Real Estate Services, Worldwide.

1315 Stelton Road Piscataway, NJ 08854 732 985 3000 naidb.com Matthew DiLeo Associate

732 985 3000 ext. 230 mdileo@naidb.com

Robert V. DiLeo Associate

732 985 3000 ext. 207 rvdileo@naidb.com

Kyle Gerace Associate

732 985 3000 ext. 229 kgerace@naidb.com