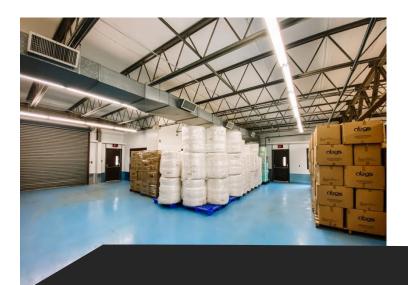

# **Building Photos**

#### **Property Features**

- ±12,100 sq. ft. well maintained industrial/flex building for sale
- Fully air-conditioned and features 1,500 sq. ft. newly renovated clean lab space
- 2 drive in doors and 1 exterior loading dock
- 12 ft. ceiling height
- Situated on .27 acres with ample parking
- Strategically located minutes from Route 202 and 206, providing convenient access to Route 22, and I-78 and I-287
- Call For Sale Price Information