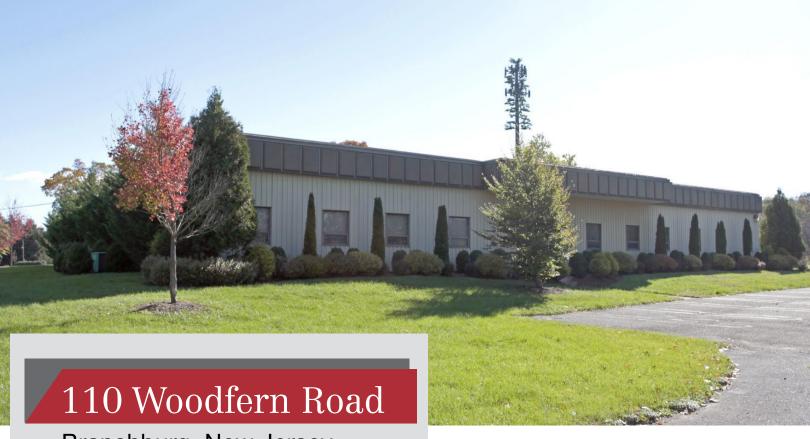

Commercial Real Estate Services, Worldwide.

For Sale

±12,100 Sq. Ft. Flex Building

### Branchburg, New Jersey

#### **Property Features**

- ±12,100 sq. ft. well maintained industrial/flex building for sale
- Fully air-conditioned and features 1,500 sq. ft. newly renovated clean lab space
- 2 drive in doors and 1 exterior loading dock
- 12 ft. ceiling height
- Situated on .27 acres with ample parking
- Strategically located minutes from Route 202 and 206, providing convenient access to Route 22, and I-78 and I-287
- Call For Sale Price Information