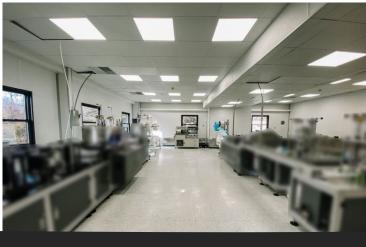

# **Building Photos**

#### **Property Features**

- ±12,100 sq. ft. well maintained industrial/flex building for sale
- Fully air-conditioned and features 1,500 sq. ft. newly renovated clean lab space
- 2 drive in doors and 1 exterior loading dock
- 12 ft. ceiling height
- Situated on .27 acres with ample parking
- Strategically located minutes from Route 202 and 206, providing convenient access to Route 22, and I-78 and I-287
- Call For Sale Price Information