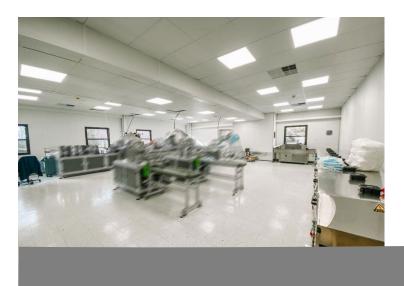

# **Building Photos**

#### **Property Features**

- ±12,100 sq. ft. well maintained industrial/flex building for sale
- Fully air-conditioned and features 1,500 sq. ft. newly renovated clean lab space
- 2 drive in doors and 1 exterior loading dock
- 12 ft. ceiling height
- Situated on .27 acres with ample parking
- Strategically located minutes from Route 202 and 206, providing convenient access to Route 22, and I-78 and I-287
- Call For Sale Price Information