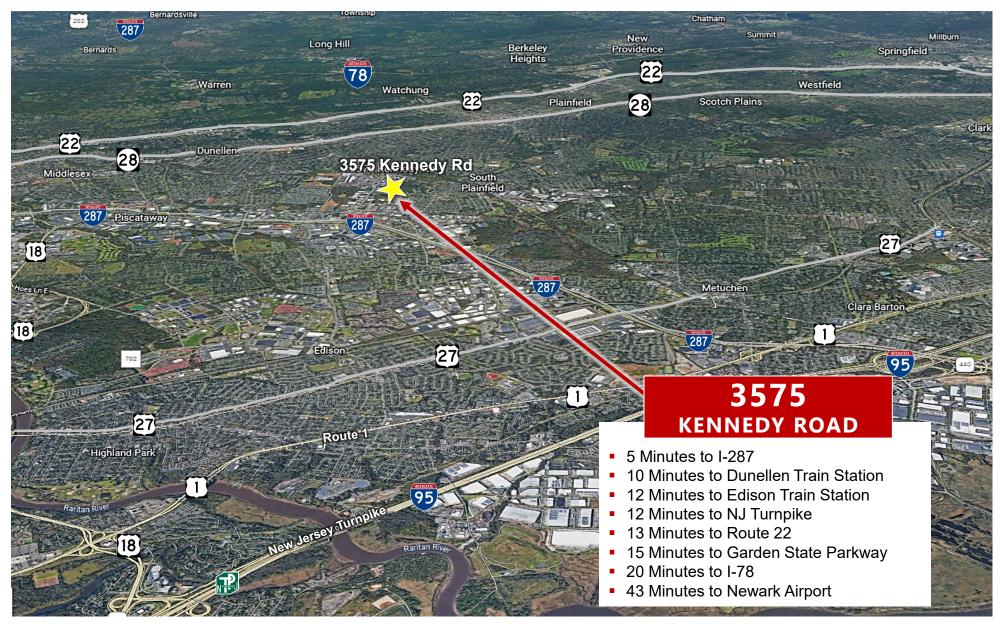

## LOCATION HIGHLIGHTS

Commercial Real Estate Services, Worldwide.

90 Woodbridge Center Drive, Suite 160 Woodbridge, NJ 07095 732 985 3000 | naidb.com

The information contained herein has been given to us by the owner of the property or other sources we deem reliable. We have no reason to doubt its accuracy, but we do not guarantee it. All information should be verified prior to purchase or lease.