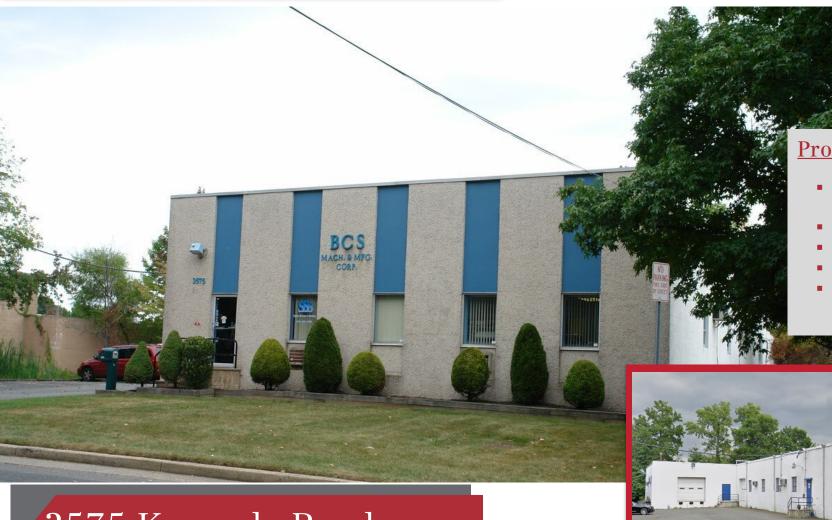

## 3575 Kennedy Road

South Plainfield, New Jersey

<u>Property Features</u>

- "8,200 SF Industrial building
- Lot Size: 0.57 AC
- 13 FT Clear Ceiling Height
- 2 Tailboards
- Call For Sale Price Information