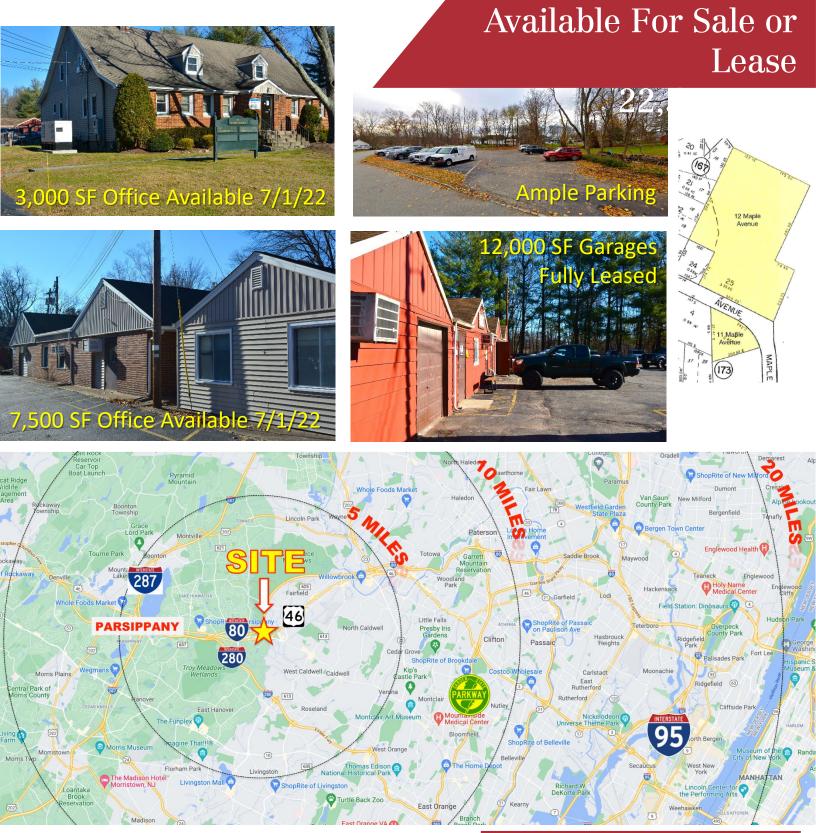

#### **Property Features**

- 6 + Buildings
- 22,500 sf (total)
- 2 Office Buildings (3,000 sf + 7,500 sf)
  - Available for Lease
  - 29 Privates offices + 3 Conference Rooms
  - Perfect for Engineering/Architectural Firm
- 4 Garages & 2 Sheds (12,000 sf Fully Leased)

- 3.82 Acres (2 separate lots)
- +/- 60 Parking Spaces
- Taxes: \$32,193
- Minutes to Routes 280, 80 and 46
- Zoned: I 1-A (Industrial District)
- Potential Redevelopment Site
- Approved for public and private schools, child day care, nursing homes, assisted living, fitness center, garden center, storage, bank (with drive-thru), general office, medical, indoor/outdoor recreation, wholesale distribution, manufacturing, warehousing, research and lab space