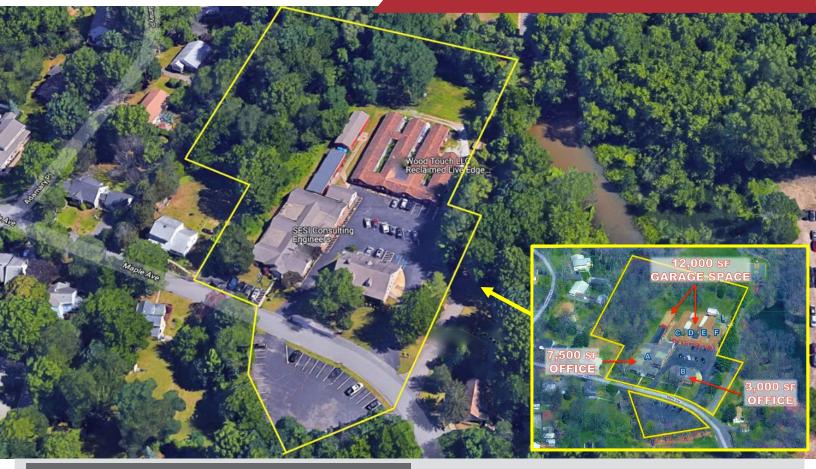

#### **Property Features**

- 6 + Buildings
- 22,500 sf (total)
- 2 Office Buildings (3,000 sf + 7,500 sf)
  - Available for Lease
  - 29 Privates offices + 3 Conference Rooms
  - Perfect for Engineering/Architectural Firm
- 4 Garages & 2 Sheds (12,000 sf Fully Leased)

- 3.82 Acres (2 separate lots)
- +/- 60 Parking Spaces
- Taxes: \$32,193
- Minutes to Routes 280, 80 and 46
- Zoned: I 1-A (Industrial District)
- Potential Redevelopment Site
- Approved for public and private schools, child day care, nursing homes, assisted living, fitness center, garden center, storage, bank (with drive-thru), general office, medical, indoor/outdoor recreation, wholesale distribution, manufacturing, warehousing, research and lab space