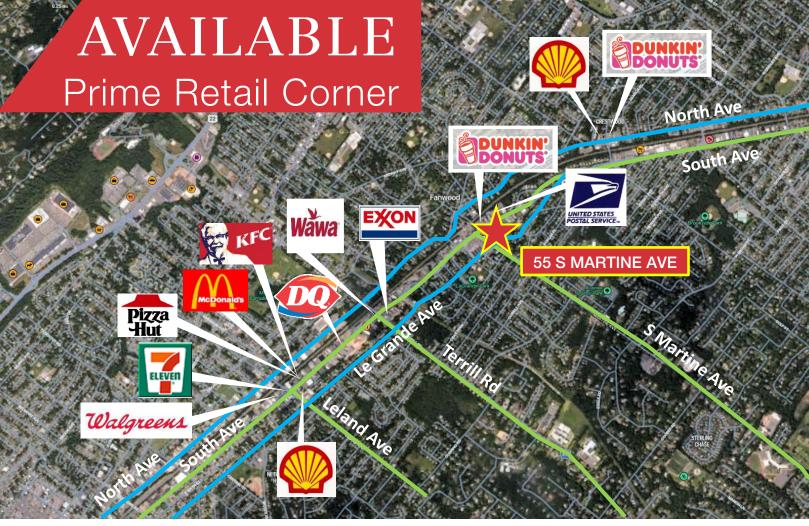

## Prime Retail Corner

### **Property Features**

- For Sale or Lease
- 2,000 SF building on .25 acres
- Create approximately 10 to 1 parking ratio with redesign
- Located at signalized corner in Downtown **Business District**
- One block to Fanwood Train Station
- Heavily traveled Retail corridor with traffic counts exceeding 10,000 per day
- Join Neighboring Retailers: Hallmark Store, Café, Thai Restaurant, Organic Grocer, Bagel Shop, Kitchen Showroom, and Pizzeria
- Call For Further Information