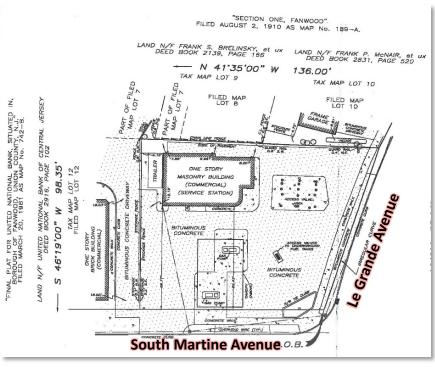

### **Property Features**

- For Sale or Lease
- 2,000 SF building on .25 acres
- Create approximately 10 to 1 parking ratio with redesign
- Located at signalized corner in Downtown **Business District**
- One block to Fanwood Train Station
- Heavily traveled Retail corridor with traffic counts exceeding 10,000 per day
- Join Neighboring Retailers: Hallmark Store, Café, Thai Restaurant, Organic Grocer, Bagel Shop, Kitchen Showroom, and Pizzeria
- Call For Further Information