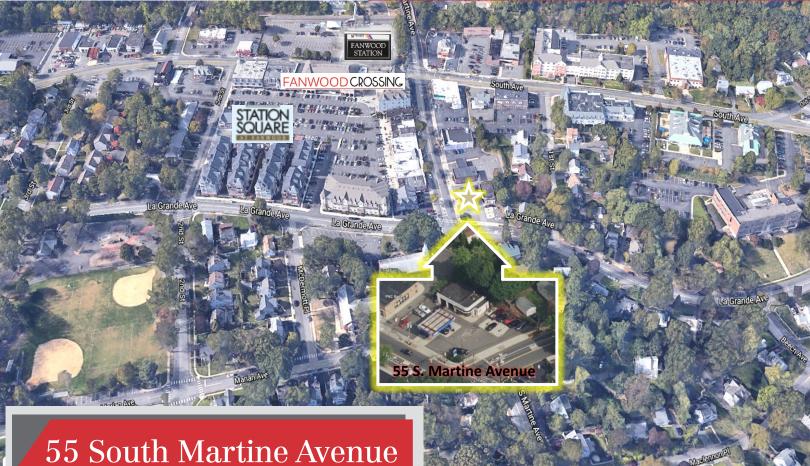

## Fanwood, New Jersey

### **Property Features**

- For Sale or Lease
- 2,000 SF building on .25 acres
- Create approximately 10 to 1 parking ratio with redesign
- Located at signalized corner in Downtown **Business District**
- One block to Fanwood Train Station
- Heavily traveled Retail corridor with traffic counts exceeding 10,000 per day
- Join Neighboring Retailers: Hallmark Store, Café, Thai Restaurant, Organic Grocer, Bagel Shop, Kitchen Showroom, and Pizzeria
- Call For Further Information