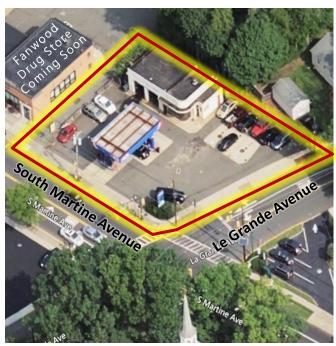

### **Property Features**

- For Sale or Lease
- 2,000 SF building on .25 acres
- Create approximately 10 to 1 parking ratio with redesign
- Located at signalized corner in Downtown **Business District**
- One block to Fanwood Train Station
- Heavily traveled Retail corridor with traffic counts exceeding 10,000 per day
- Join Neighboring Retailers: Hallmark Store, Café, Thai Restaurant, Organic Grocer, Bagel Shop, Kitchen Showroom, and Pizzeria
- Call For Further Information