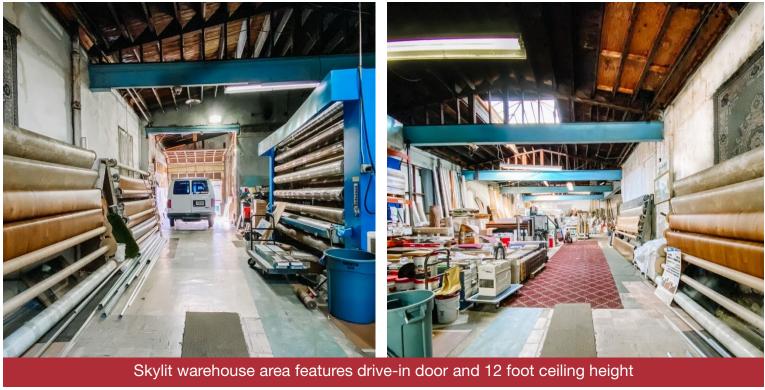

## Kyle Gerace Associate

732 985 3000 ext. 229 kgerace@naidb.com

> Matthew DiLeo Associate

732 985 3000 ext. 230 mdileo@naidb.com

- ±6,000 sf industrial building available for sale
- Adjacent ± 2,200 sf warehouse potentially for sale
- 1 drive-in door
- 12 ft. ceiling height
- Strategically located minutes from the Goethals Bridge, Routes 1 & 9, Port Newark–Elizabeth Marine Terminal, and Exit 13 of the NJ Turnpike
- Ideal for Owner User / E-Commerce
- Call For Sale Price Information