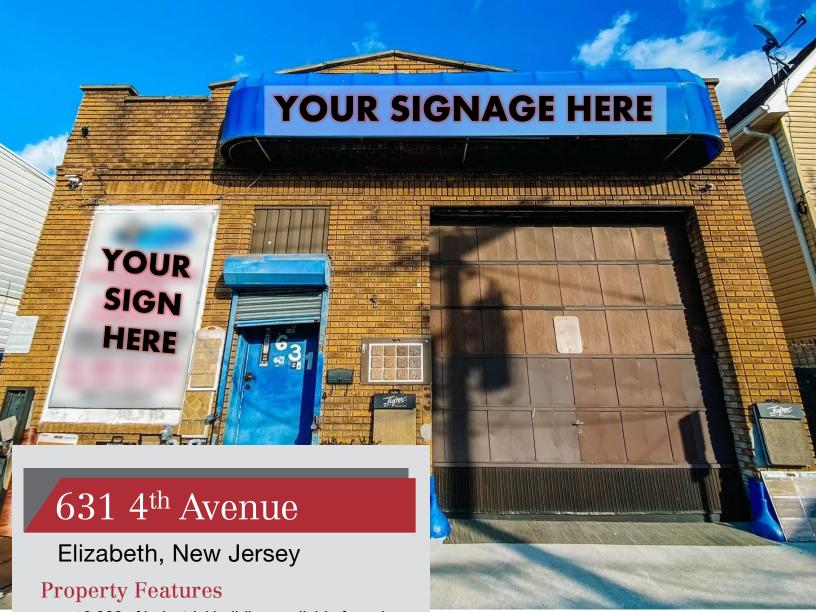

## Kyle Gerace Associate

732 985 3000 ext. 229 kgerace@naidb.com

> Matthew DiLeo Associate

732 985 3000 ext. 230 mdileo@naidb.com

- ±6,000 sf industrial building available for sale
- Adjacent ± 2,200 sf warehouse potentially for sale
- 1 drive-in door
- 12 ft. ceiling height
- Strategically located minutes from the Goethals Bridge, Routes 1 & 9, Port Newark–Elizabeth Marine Terminal, and Exit 13 of the NJ Turnpike
- Ideal for Owner User / E-Commerce
- Call For Sale Price Information