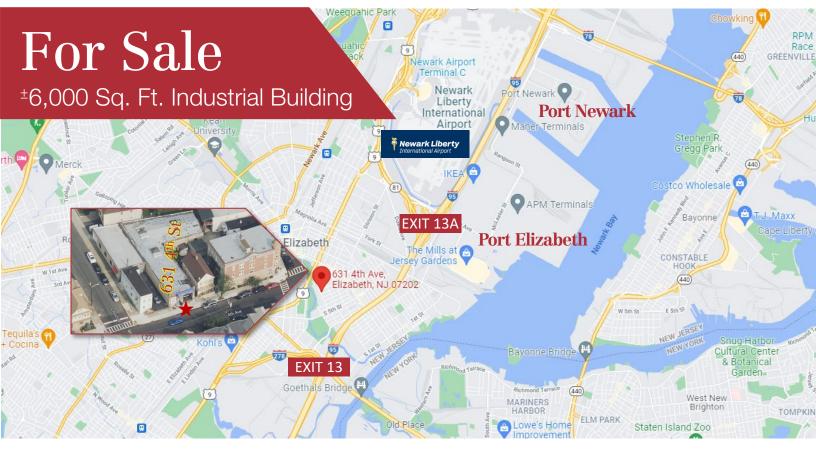

## Kyle Gerace Associate

732 985 3000 ext. 229 kgerace@naidb.com

> Matthew DiLeo Associate

732 985 3000 ext. 230 mdileo@naidb.com

- ±6,000 sf industrial building available for sale
- Adjacent ± 2,200 sf warehouse potentially for sale
- 1 drive-in door
- 12 ft. ceiling height
- Strategically located minutes from the Goethals Bridge, Routes 1 & 9, Port Newark–Elizabeth Marine Terminal, and Exit 13 of the NJ Turnpike
- Ideal for Owner User / E-Commerce
- Call For Sale Price Information