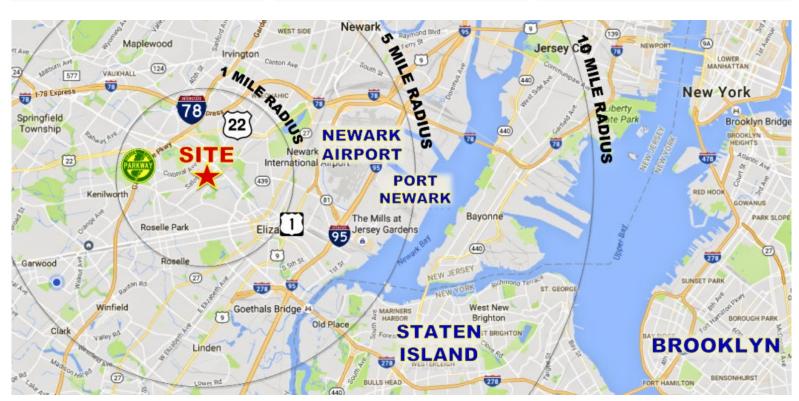

#### **PROPERTY FEATURES**

- 16,000 sf (total)
- 14,000 sf Warehouse 2,000 sf Office
- 4 Private Offices, Conference Room & Kitchenette
- 3 Covered Drive-in Doors (8' x 8')
- Ceiling Height: 14' clear
- 15 Car Parking (more available if needed)
- Racking in warehouse can stay
- 4 Years remaining on original lease
- 4 Miles to the Goethals Bridge