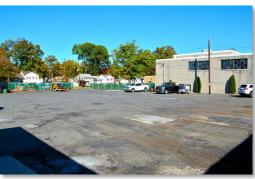

#### **PROPERTY FEATURES**

- 16,000 sf (total)
- 14,000 sf Warehouse 2,000 sf Office
- 4 Private Offices, Conference Room & Kitchenette
- 3 Covered Drive-in Doors (8' x 8')
- Ceiling Height: 14' clear
- 15 Car Parking (more available if needed)
- Racking in warehouse can stay
- 4 Years remaining on original lease
- 4 Miles to the Goethals Bridge