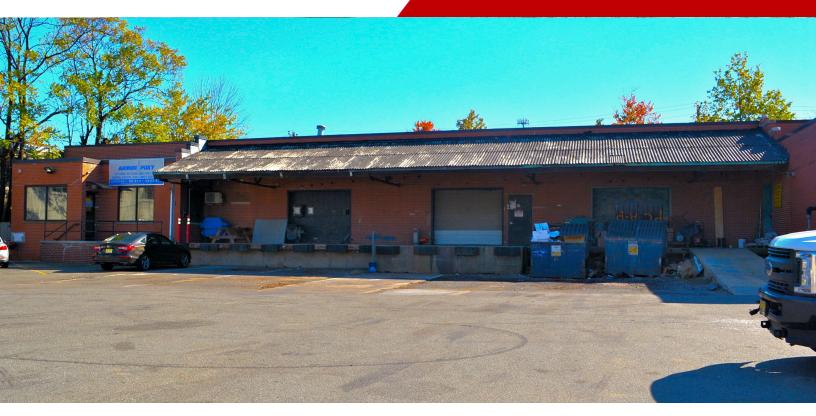

#### **PROPERTY FEATURES**

- 16,000 sf (total)
- 14,000 sf Warehouse 2,000 sf Office
- 4 Private Offices, Conference Room & Kitchenette
- 3 Covered Drive-in Doors (8' x 8')
- Ceiling Height: 14' clear
- 15 Car Parking (more available if needed)
- Racking in warehouse can stay
- 4 Years remaining on original lease
- 4 Miles to the Goethals Bridge