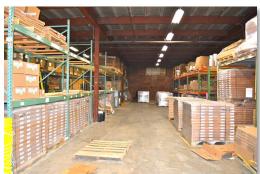

#### **PROPERTY FEATURES**

- 16,000 sf (total)
- 14,000 sf Warehouse 2,000 sf Office
- 4 Private Offices, Conference Room & Kitchenette
- 3 Covered Drive-in Doors (8' x 8')
- Ceiling Height: 14' clear
- 15 Car Parking (more available if needed)
- Racking in warehouse can stay
- 4 Years remaining on original lease
- 4 Miles to the Goethals Bridge