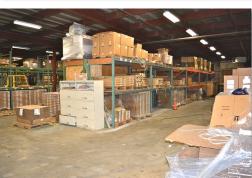

#### **PROPERTY FEATURES**

- 16,000 sf (total)
- 14,000 sf Warehouse 2,000 sf Office
- 4 Private Offices, Conference Room & Kitchenette
- 3 Covered Drive-in Doors (8' x 8')
- Ceiling Height: 14' clear
- 15 Car Parking (more available if needed)
- Racking in warehouse can stay
- 4 Years remaining on original lease
- 4 Miles to the Goethals Bridge