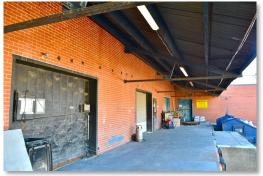

#### **PROPERTY FEATURES**

- 16,000 sf (total)
- 14,000 sf Warehouse 2,000 sf Office
- 4 Private Offices, Conference Room & Kitchenette
- 3 Covered Drive-in Doors (8' x 8')
- Ceiling Height: 14' clear
- 15 Car Parking (more available if needed)
- Racking in warehouse can stay
- 4 Years remaining on original lease
- 4 Miles to the Goethals Bridge