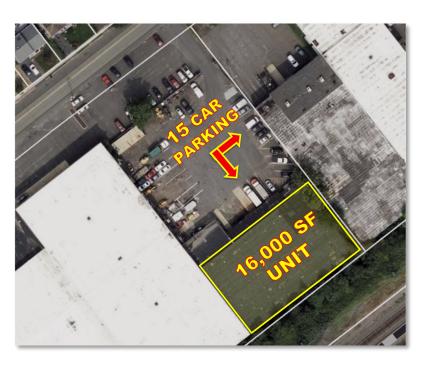

#### **PROPERTY FEATURES**

- 16,000 sf (total)
- 14,000 sf Warehouse 2,000 sf Office
- 4 Private Offices, Conference Room & Kitchenette
- 3 Covered Drive-in Doors (8' x 8')
- Ceiling Height: 14' clear
- 15 Car Parking (more available if needed)
- Racking in warehouse can stay
- 4 Years remaining on original lease
- 4 Miles to the Goethals Bridge