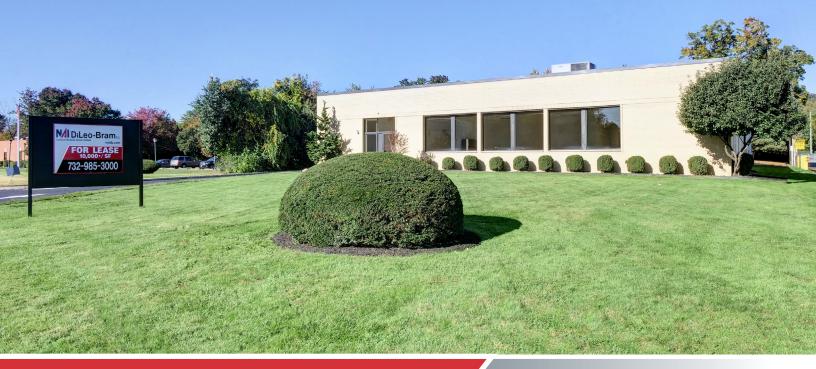

# FOR LEASE +/- **10,000 SF** OFFICE

## **1170 Route 22** Mountainside, New Jersey

- Single story Free standing +/-10,000 sf newly renovated office building
- Signage on Route 22 Over 70,000 vehicles pass the property daily
- Access to Spruce Drive allows access to the property without going onto Route 22
- Outside seating area
- Close to Summit, New Providence, Berkeley Heights and Watchung
- Minutes from I-78 and the Garden State Parkway
- Nearby amenities include banking, shopping, hotels, entertainment and restaurants
- Call for lease price information