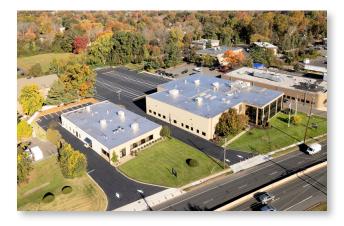

# FOR LEASE +/- **10,000 SF** OFFICE

## **1170 Route 22** Mountainside, New Jersey

- Single story Free standing +/-10,000 sf newly renovated office building
- Signage on Route 22 Over 70,000 vehicles pass the property daily
- Access to Spruce Drive allows access to the property without going onto Route 22
- Outside seating area
- Close to Summit, New Providence, Berkeley Heights and Watchung
- Minutes from I-78 and the Garden State Parkway
- Nearby amenities include banking, shopping, hotels, entertainment and restaurants
- Call for lease price information