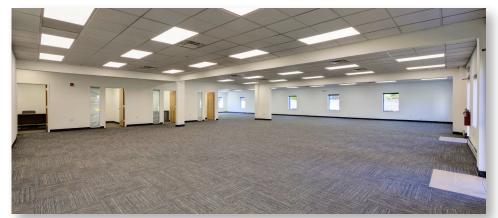

## **1170 Route 22** Mountainside, New Jersey

- Single story Free standing +/-10,000 sf newly renovated office building
- Signage on Route 22 Over 70,000 vehicles pass the property daily
- Access to Spruce Drive allows access to the property without going onto Route 22
- Outside seating area
- Close to Summit, New Providence, Berkeley Heights and Watchung
- Minutes from I-78 and the Garden State Parkway
- Nearby amenities include banking, shopping, hotels, entertainment and restaurants
- Call for lease price information