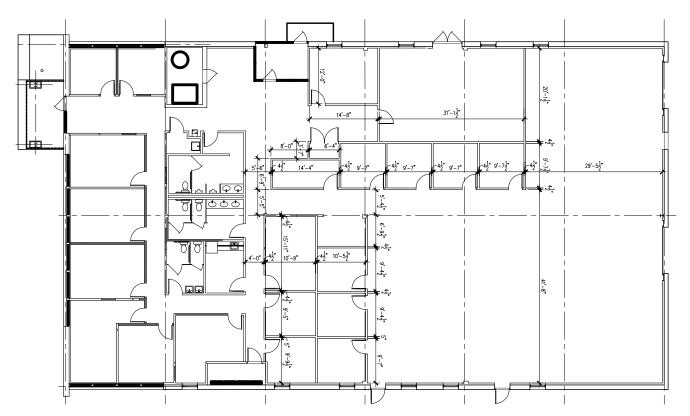

# EXISTING FLOOR PLAN SCALE: 1/8" = 1'-0"

For more information, please contact Exclusive Broker: