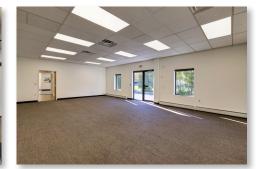

## **1170 Route 22** Mountainside, New Jersey

- Single story Free standing +/-10,000 sf newly renovated office building
- Signage on Route 22 Over 70,000 vehicles pass the property daily
- Access to Spruce Drive allows access to the property without going onto Route 22
- Outside seating area
- Close to Summit, New Providence, Berkeley Heights and Watchung
- Minutes from I-78 and the Garden State Parkway
- Nearby amenities include banking, shopping, hotels, entertainment and restaurants
- Call for lease price information