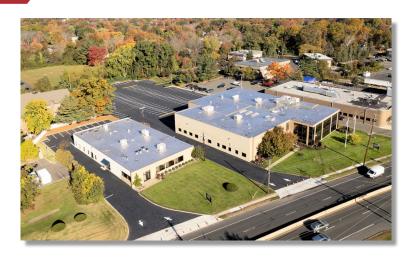

### **Property Features**

- ±6,800 sf of office space available for lease
- Direct elevator access and private side stairwell
- Situated on Route 22 offering excellent highway visibility and signage - over 70,000 vehicles pass the property daily
- Access to Spruce Drive allows access to the property without going onto Route 22
- Less than 11 miles from the New Jersey Turnpike and less than 6.5 miles from I-78
- Quick access to Port Newark, Elizabeth and Newark Liberty International Airport
- Expansive parking lot
- Call for lease price information