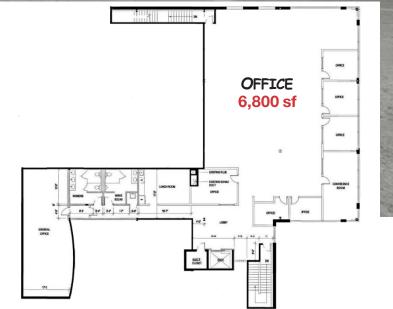

# FOR LEASE $\pm 6,800$ SF 1160 ROUTE 22

Office Area

Floor Plan 1160 - 2ND FLOOR

1315 Stelton Road Piscataway, NJ 08854

732 985 3000 | naidb.com

For further information please contact Exclusive Broker: