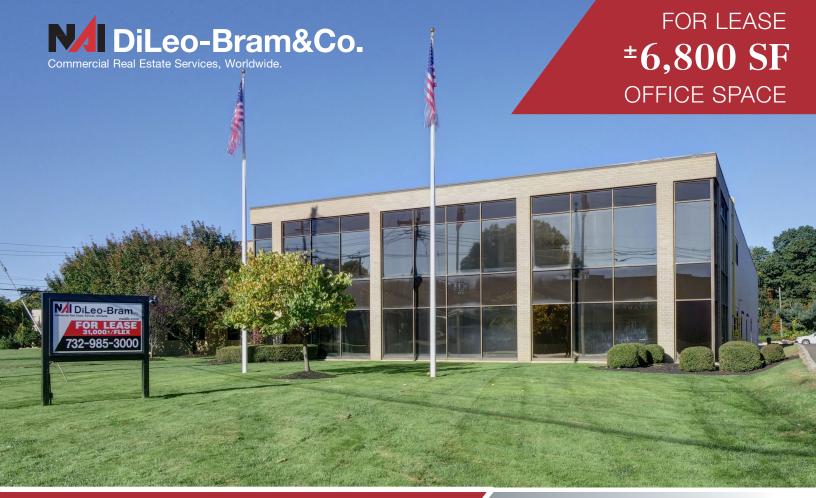

## **1160 Route 22** Mountainside, New Jersey

### **Property Features**

- ±6,800 sf of office space available for lease
- Direct elevator access and private side stairwell
- Situated on Route 22 offering excellent highway visibility and signage - over 70,000 vehicles pass the property daily
- Access to Spruce Drive allows access to the property without going onto Route 22
- Less than 11 miles from the New Jersey Turnpike and less than 6.5 miles from I-78
- Quick access to Port Newark, Elizabeth and Newark Liberty International Airport
- Expansive parking lot
- Call for lease price information