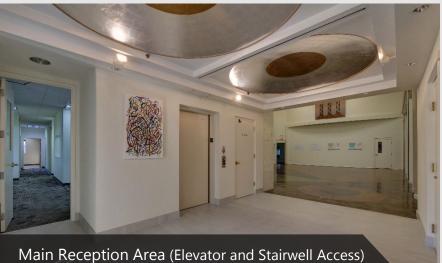

### **Property Features**

- ±6,800 sf of office space available for lease
- Direct elevator access and private side stairwell
- Situated on Route 22 offering excellent highway visibility and signage - over 70,000 vehicles pass the property daily
- Access to Spruce Drive allows access to the property without going onto Route 22
- Less than 11 miles from the New Jersey Turnpike and less than 6.5 miles from I-78
- Quick access to Port Newark, Elizabeth and Newark Liberty International Airport
- Expansive parking lot
- Call for lease price information