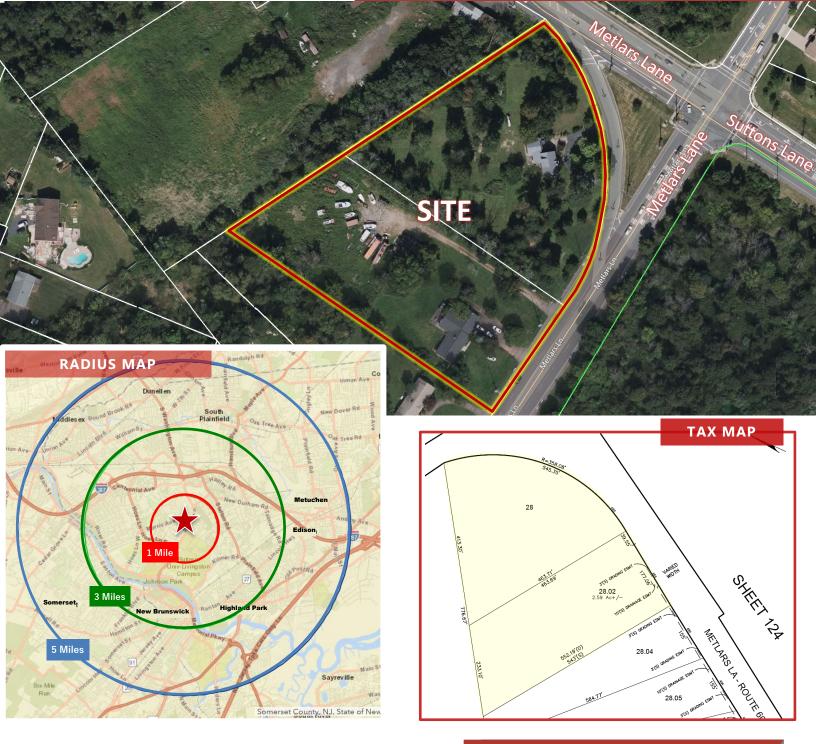

## 480-486 Metlars Lane

etlars Lane

Piscataway, New Jersey

## **Property Features**

- ±5.1 acres of land for sale
- Zoned R-20

ttons Lane

- Utilities to site
- Well situated in dense residential area adjacent to Rutgers University and close to area schools, neighborhood recreation and local shopping centers
- Offering easy access to Route 18 and Route 287
- Strong area demographics
- Call for sale price information

| Area Demographics |                 |         |           |
|-------------------|-----------------|---------|-----------|
|                   | <b>M</b> .<br>₩ |         | •••       |
| 1 Mile            | 9,504           | 2,033   | \$134,855 |
| 3 Miles           | 126,203         | 40,347  | \$113,311 |
| 5 Miles           | 306,824         | 101,282 | \$113,931 |