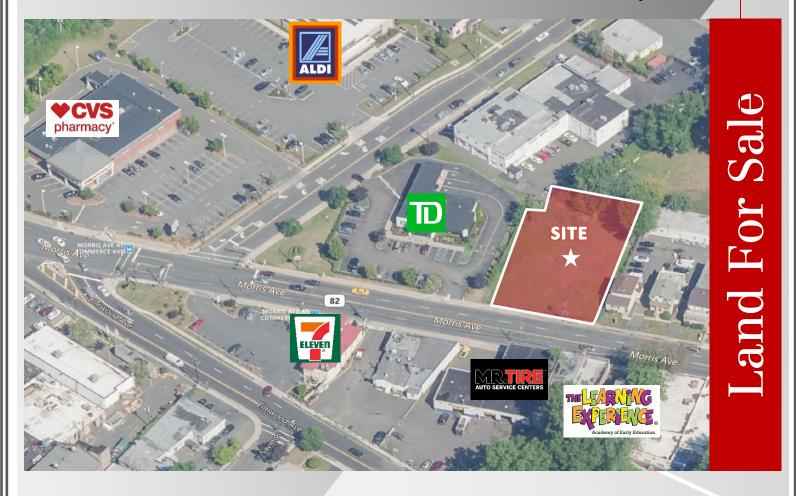

## **Property Features**

- ±.436 acres situated along busy commuter corridor with high traffic counts (37,832 VPD)
- Zoned NC Neighborhood Core. Permitted uses include single family residential, multifamily homes, townhouses, retail stores and services, restaurants, banks, office buildings, childcare and fitness centers.
- Site is mostly level and cleared
- Located adjacent to TD Bank and across the street from Mr. Tire Auto Center, The Red Cadillac and a 7-Eleven convenience store. Neighboring national retailers include CVS, Aldi, Walgreens, The Learning Experience, Bank of America and Dunkin' Donuts.
- SALE PRICE REDUCED! Call For Further Information