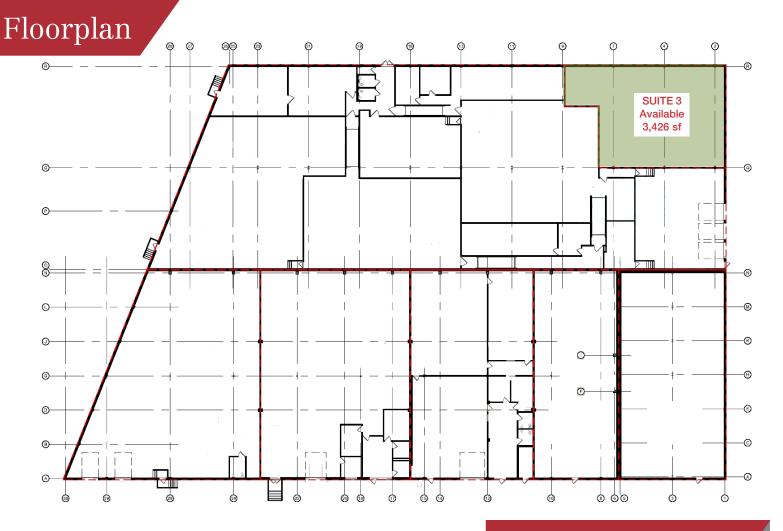

## **Property Features**

SUITE 3 - LAST SPACE REMAINING!! Corner Unit!

<sup>±</sup>3,462 sq. ft. of office/flex space available in a single story high-tech building located directly on Route 1 North

- Situated on 4.4 acres, providing ample parking
- Excellent highway visibility
- The property is ideally situated only 5 minutes from Princeton Hospital, 10 mins from Princeton University, 20 mins from Exit 8A of the New Jersey Turnpike, and 25 minutes from Exit 9 of the New Jersey Turnpike
- Area amenities include various restaurants, dining, hotel accommodations and local shopping centers
- Call For Information On Reduced Lease Price