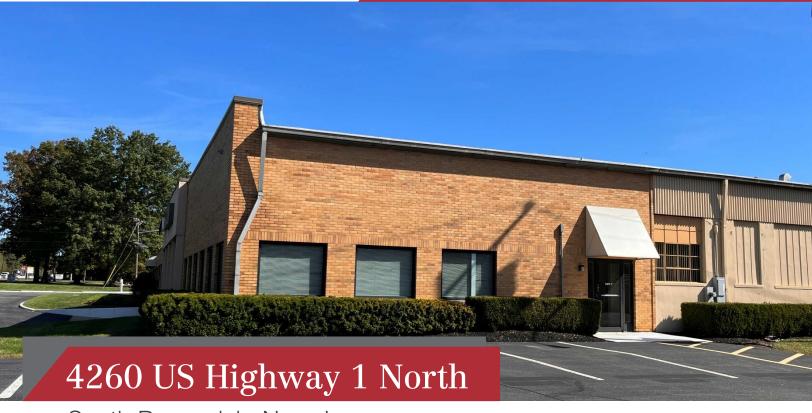

## **Property Features**

SUITE 3 - LAST SPACE REMAINING!! Corner Unit!

<sup>±</sup>3,462 sq. ft. of office/flex space available in a single story high-tech building located directly on Route 1 North

- Situated on 4.4 acres, providing ample parking
- Excellent highway visibility
- The property is ideally situated only 5 minutes from Princeton Hospital, 10 mins from Princeton University, 20 mins from Exit 8A of the New Jersey Turnpike, and 25 minutes from Exit 9 of the New Jersey Turnpike
- Area amenities include various restaurants, dining, hotel accommodations and local shopping centers
- Call For Information On Reduced Lease Price