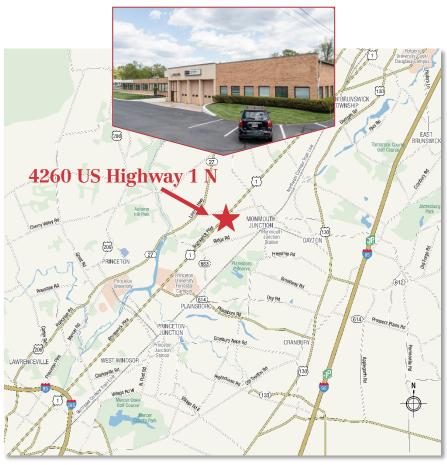

## Location Advantages

Located in the heart of New Jersey's Life Science/Technology Corridor with both Princeton University and Rutgers University campuses nearby and related medical centers.

- Within an hour drive of New York City (50 miles), Philadelphia (45 miles), Newark Liberty International Airport (38 miles) and Philadelphia International Airport (40 miles).
- Amenities within the immediate area include numerous restaurants