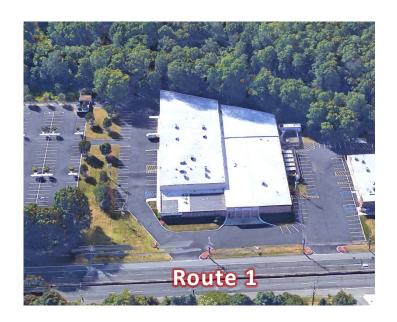

## **Property Features**

SUITE 3 - LAST SPACE REMAINING!! Corner Unit!

<sup>±</sup>3,462 sq. ft. of office/flex space available in a single story high-tech building located directly on Route 1 North

- Situated on 4.4 acres, providing ample parking
- Excellent highway visibility
- The property is ideally situated only 5 minutes from Princeton Hospital, 10 mins from Princeton University, 20 mins from Exit 8A of the New Jersey Turnpike, and 25 minutes from Exit 9 of the New Jersey Turnpike
- Area amenities include various restaurants, dining, hotel accommodations and local shopping centers
- Call For Information On Reduced Lease Price