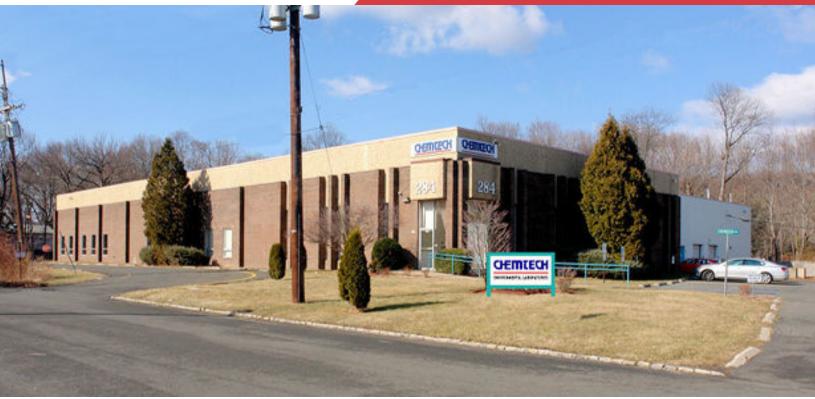

## Sale-Leaseback Opportunity Flex / Lab / Office Building

## 284 Sheffield Street

Mountainside, New Jersey

## **Property Features**

- 35,461 sq. ft. single story flex/office/lab building for sale
- Situated on 2.39 acres
- Ample on-site paved parking area (approximately 96 spaces)
- Two loading docks
- Located at end of cul-de-sac
- Minutes from Route 22, I-78 and the Garden State Parkway
- Nearby amenities include banking, shopping, hotels and restaurants