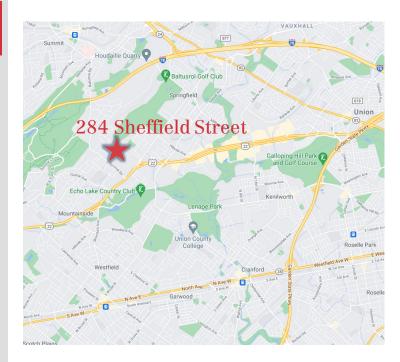

## 284 Sheffield Street

Mountainside, New Jersey

## **Property Features**

- 35,461 sq. ft. single story flex/office/lab building for sale
- Situated on 2.39 acres
- Ample on-site paved parking area (approximately 96 spaces)
- Two loading docks
- Located at end of cul-de-sac
- Minutes from Route 22, I-78 and the Garden State Parkway
- Nearby amenities include banking, shopping, hotels and restaurants