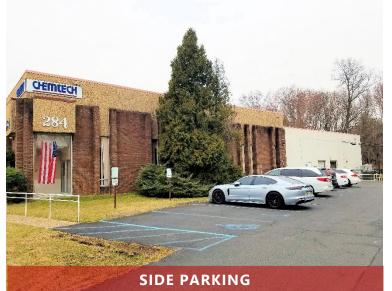

## **Property Features**

- 35,461 sq. ft. single story flex/office/lab building for sale
- Situated on 2.39 acres
- Ample on-site paved parking area (approximately 96 spaces)
- Two loading docks
- Located at end of cul-de-sac
- Minutes from Route 22, I-78 and the Garden State Parkway
- Nearby amenities include banking, shopping, hotels and restaurants