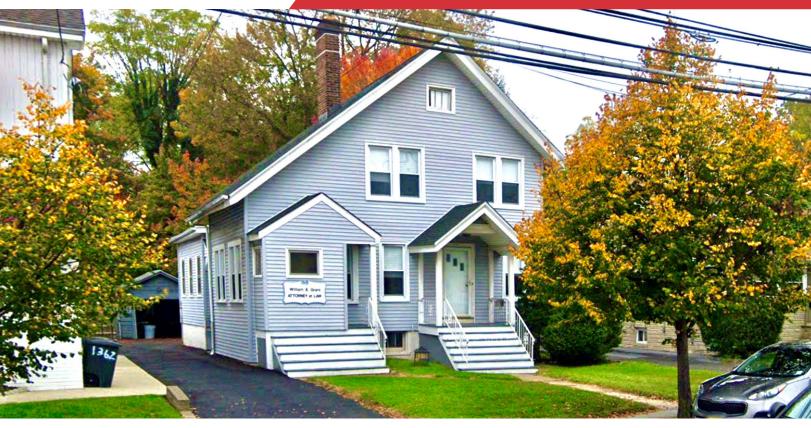

### 1370 Morris Ave

Union, New Jersey 07083

#### PROPERTY FEATURES

- 2 Adjacent Lots (0.43 acres)
- Includes a 2,500 sf office building
- Currently a Law Office
- On site (Rear) Parking
- Potential Redevelopment Site
- Excellent Visibility on Morris Ave (40,000 vehicles/day)
- Zoning: ~ Front Lot: Business/Office
  - ~ Rear Lot: Residential
- 1.2 miles to Union train station
- 1 mile to Exit 140 on the GSP
- 1 mile to Rt. 22
- Taxes: \$9,410
- Call for pricing