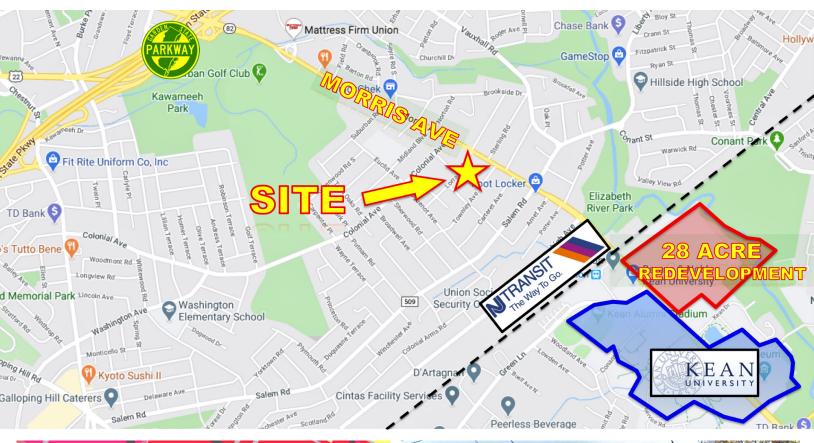

#### PROPERTY FEATURES

- 2 Adjacent Lots (0.43 acres)
- Includes a 2,500 sf office building
- Currently a Law Office
- On site (Rear) Parking
- Potential Redevelopment Site
- Excellent Visibility on Morris Ave (40,000 vehicles/day)
- Zoning: ~ Front Lot: Business/Office
  - ~ Rear Lot: Residential
- 1.2 miles to Union train station
- 1 mile to Exit 140 on the GSP
- 1 mile to Rt. 22
- Taxes: \$9,410
- Call for pricing