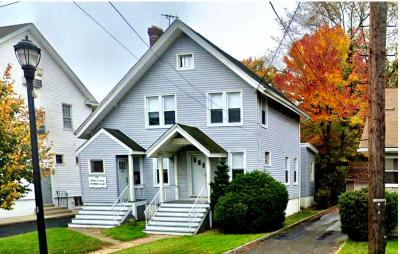

### 1370 Morris Ave

Union, New Jersey 07083

#### PROPERTY FEATURES

- 2 Adjacent Lots (0.43 acres)
- Includes a 2,500 sf office building
- Currently a Law Office
- On site (Rear) Parking
- Potential Redevelopment Site
- Excellent Visibility on Morris Ave (40,000 vehicles/day)
- Zoning: ~ Front Lot: Business/Office
  - ~ Rear Lot: Residential
- 1.2 miles to Union train station
- 1 mile to Exit 140 on the GSP
- 1 mile to Rt. 22
- Taxes: \$9,410
- Call for pricing