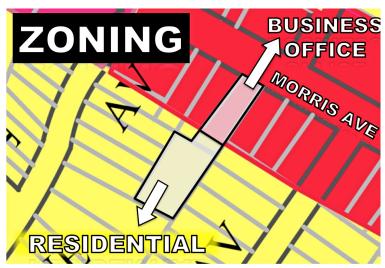

#### PROPERTY FEATURES

- 2 Adjacent Lots (0.43 acres)
- Includes a 2,500 sf office building
- Currently a Law Office
- On site (Rear) Parking
- Potential Redevelopment Site
- Excellent Visibility on Morris Ave (40,000 vehicles/day)
- Zoning: ~ Front Lot: Business/Office
  - ~ Rear Lot: Residential
- 1.2 miles to Union train station
- 1 mile to Exit 140 on the GSP
- 1 mile to Rt. 22
- Taxes: \$9,410
- Call for pricing