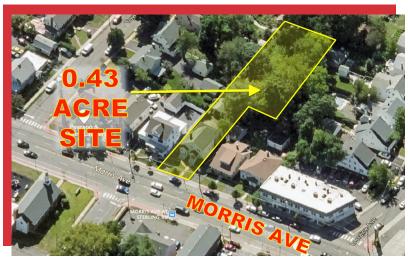

## 0.43 ACRE LOT POTENTIAL REDEVELOPMENT FOR SALE

#### PROPERTY FEATURES

- 2 Adjacent Lots (0.43 acres)
- Includes a 2,500 sf office building
- Currently a Law Office
- On site (Rear) Parking
- Potential Redevelopment Site
- Excellent Visibility on Morris Ave (40,000 vehicles/day)
- Zoning: ~ Front Lot: Business/Office
  - ~ Rear Lot: Residential
- 1.2 miles to Union train station
- 1 mile to Exit 140 on the GSP
- 1 mile to Rt. 22
- Taxes: \$9,410
- Call for pricing