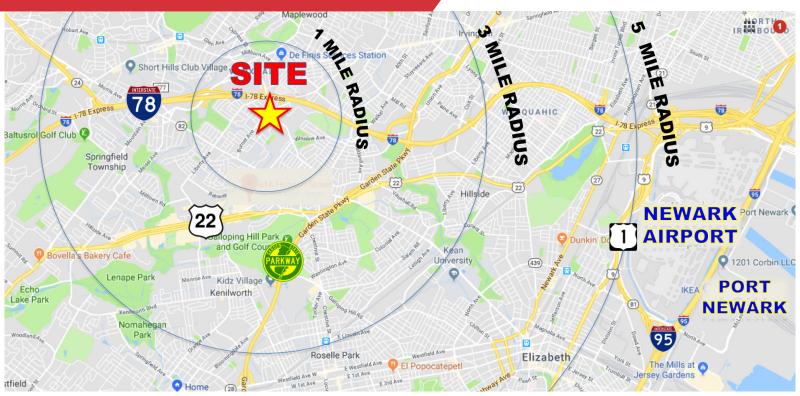

### PROPERTY FEATURES

- +/- 2,000 sf (office/retail/storage)
- Large showroom + rear storage
- 2 Bathrooms
- Full Basement
- Lot Size: 0.09 acres
- 1 Drive-in Door
- Located at signalized intersection
- High Visibility
- 1 curb cut
- 140 ft. frontage on Vauxhall Rd
- Zoning: BB (Business Retail)
- Taxes: \$8,040.80
- Right Off Route 78
- Call for pricing