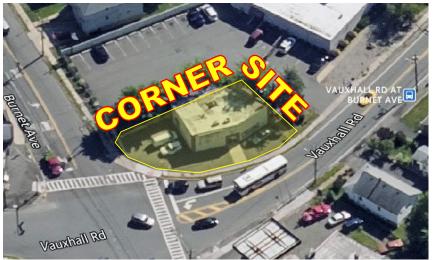

### PROPERTY FEATURES

- +/- 2,000 sf (office/retail/storage)
- Large showroom + rear storage
- 2 Bathrooms
- Full Basement
- Lot Size: 0.09 acres
- 1 Drive-in Door
- Located at signalized intersection
- High Visibility
- 1 curb cut
- 140 ft. frontage on Vauxhall Rd
- Zoning: BB (Business Retail)
- Taxes: \$8,040.80
- Right Off Route 78
- Call for pricing