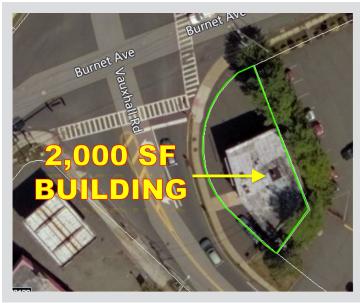

### PROPERTY FEATURES

- +/- 2,000 sf (office/retail/storage)
- Large showroom + rear storage
- 2 Bathrooms
- Full Basement
- Lot Size: 0.09 acres
- 1 Drive-in Door
- Located at signalized intersection
- High Visibility
- 1 curb cut
- 140 ft. frontage on Vauxhall Rd
- Zoning: BB (Business Retail)
- Taxes: \$8,040.80
- Right Off Route 78
- Call for pricing