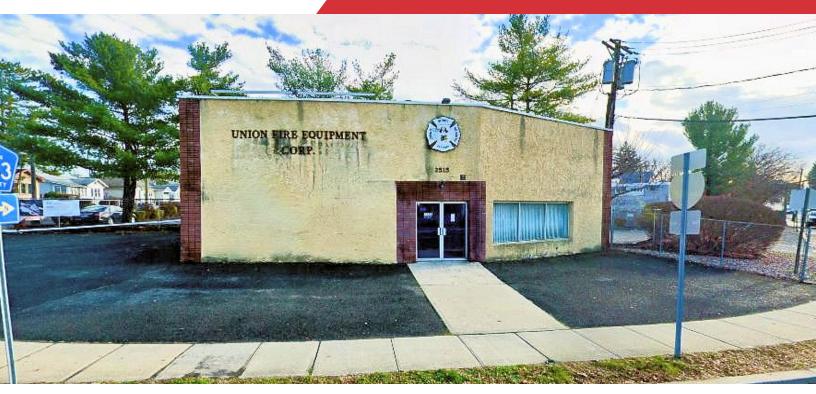

# FOR SALE or LEASE Retail/Office - 2,000 SF

# 2515 Vauxhall Rd

Union, New Jersey 07083

### PROPERTY FEATURES

- +/- 2,000 sf (office/retail/storage)
- Large showroom + rear storage
- 2 Bathrooms
- Full Basement
- Lot Size: 0.09 acres
- 1 Drive-in Door
- Located at signalized intersection
- High Visibility
- 1 curb cut
- 140 ft. frontage on Vauxhall Rd
- Zoning: BB (Business Retail)
- Taxes: \$8,040.80
- Right Off Route 78
- Call for pricing