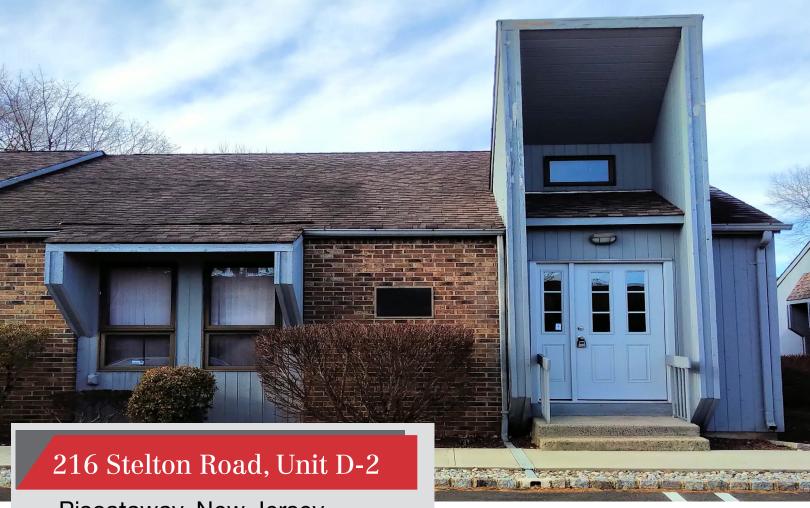

# For Sale

±1,200 Sq. Ft. Office Condo

## Piscataway, New Jersey

#### **Property Features**

- ±1,200 sq. ft. end unit office condo for sale featuring additional 1,200 sq. ft. fully finished lower level.
- Current space layout features reception area, two private offices and large open area.
- Two restrooms (one with shower)
- Ample parking available
- Conveniently situated close to local shopping, restaurants and banking and located less than 2 miles from Dunellen Train Station.
- Call For Sale Price Information