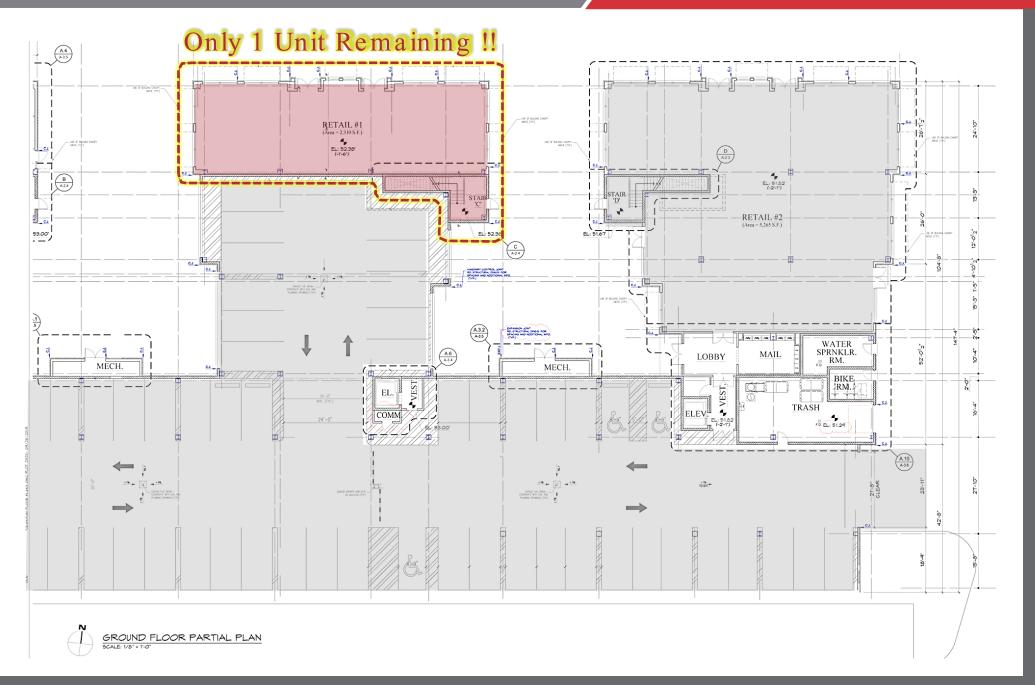

## For Lease

2,310 Sq. Ft. Ground Floor Retail Space LAST SPACE REMAINING

## The View at Middlesex

220 Lincoln Boulevard, Middlesex, New Jersey

The View at Middlesex is a four building mixed-use development featuring 220 newly constructed one and two-bedroom apartments

- Ground floor retail space available at The View at Middlesex
- 2,310 sq. ft. unit available
- Ample parking available
- Located in densely populated residential area with strong area demographics and high traffic counts

## Ground Floor Retail Space For Lease LAST SPACE REMAINING

Pennington

## For Lease

2,310 Sq. Ft. Ground Floor Retail Space LAST SPACE REMAINING

Na DiLeo-Bram & Co.

Commercial Real Estate Services, Worldwide,

90 Woodbridge Center Drive, Suite 160, Woodbridge NJ 07095 732 985 3000 | naidb.com