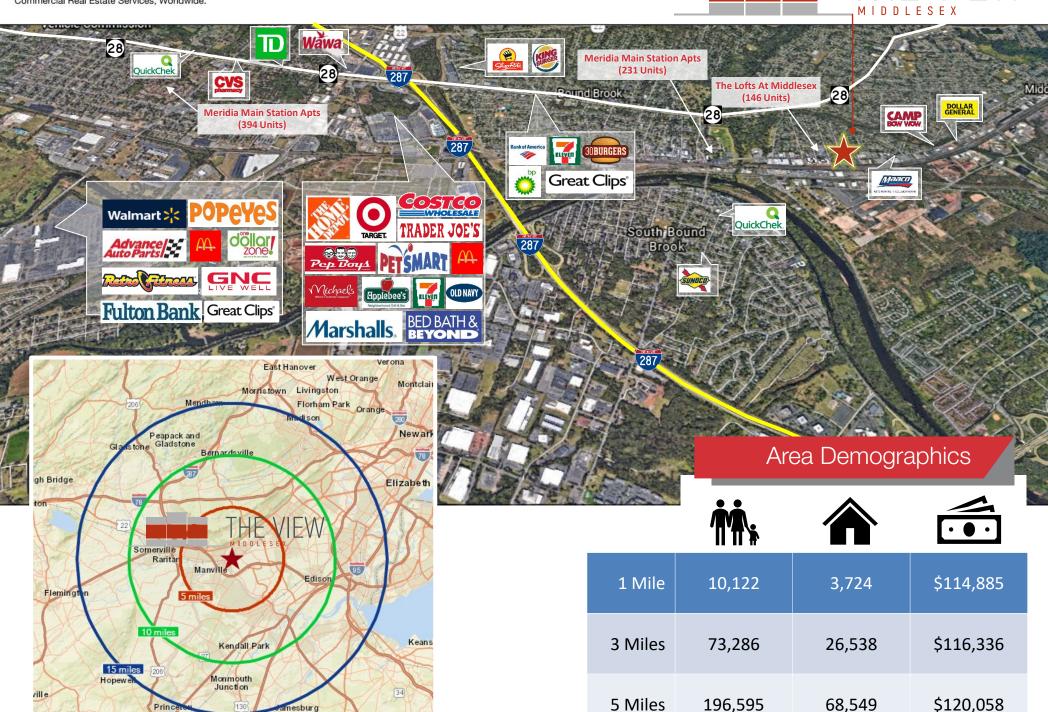

## The View at Middlesex

220 Lincoln Boulevard, Middlesex, New Jersey

The View at Middlesex is a four building mixed-use development featuring 220 newly constructed one and two-bedroom apartments

- Ground floor retail space available at The View at Middlesex
- 2,310 sq. ft. unit available
- Ample parking available
- Located in densely populated residential area with strong area demographics and high traffic counts