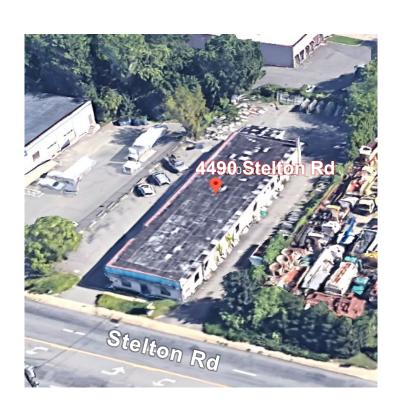

## 4490 Stelton Road

South Plainfield, New Jersey

## **Property Features**

- ±5,200 sq. ft. retail building for lease
- Situated on a .48 acre paved lot with ample parking
- Minutes from Exit 5 Route 287
- Located along heavily travelled commuter corridor in densely populated area
- Strong area demographics and daytime population
- Area retailers include Stop n Shop, Petco, Home Depot, Walmart, Lowe's, Wendy's, Raymour & Flannigan, Burlington Coat Factory, Investors Bank, Aldi's, Panera Bread, Popeye's, Chick-fil-A, Taco Bell, Dunkin' Donuts, Starbucks, Burger King and KFC