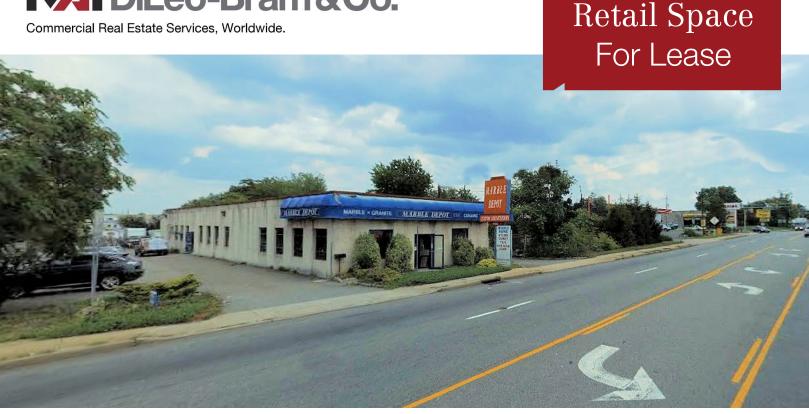

## 4490 Stelton Road

South Plainfield, New Jersey

## **Property Features**

- ±5,200 sq. ft. retail building for lease
- Situated on a .48 acre paved lot with ample parking
- Minutes from Exit 5 Route 287
- Located along heavily travelled commuter corridor in densely populated area
- Strong area demographics and daytime population
- Area retailers include Stop n Shop, Petco, Home Depot, Walmart, Lowe's, Wendy's, Raymour & Flannigan, Burlington Coat Factory, Investors Bank, Aldi's, Panera Bread, Popeye's, Chick-fil-A, Taco Bell, Dunkin' Donuts, Starbucks, Burger King and KFC