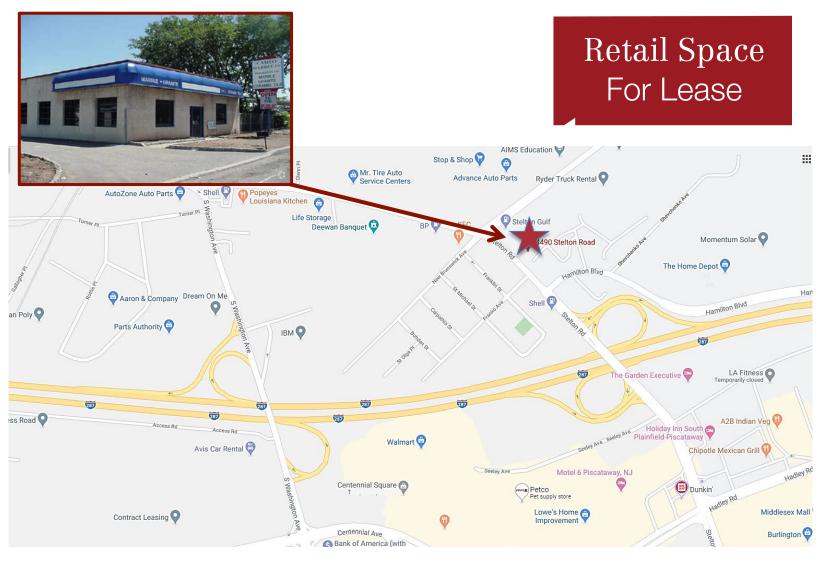

## 4490 Stelton Road

South Plainfield, New Jersey

## **Property Features**

- ±5,200 sq. ft. retail building for lease
- Situated on a .48 acre paved lot with ample parking
- Minutes from Exit 5 Route 287
- Located along heavily travelled commuter corridor in densely populated area
- Strong area demographics and daytime population
- Area retailers include Stop n Shop, Petco, Home Depot, Walmart, Lowe's, Wendy's, Raymour & Flannigan, Burlington Coat Factory, Investors Bank, Aldi's, Panera Bread, Popeye's, Chick-fil-A, Taco Bell, Dunkin' Donuts, Starbucks, Burger King and KFC