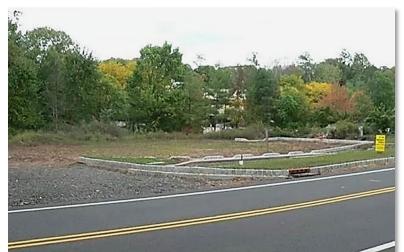

### PROPERTY FEATURES

- Lot Size: 1.32 Acre
- Block: 78
- Lot: 23.01
- Taxes: \$5,410
- Approved for a 2-story 3,400 sf office Building
- Zone: BR-40 (Business Residential)
- Permitted Uses: Business & Professional office, Banks, Funeral Homes and Single-family dwellings
- Located 1 mile from several medical practices on Mountain Blvd.
- Owners will sell vacant land or build-to-suit for sale or lease
- Already improved with curb cuts, drainage and retention wall
- 2 miles to Rt. 78 and Highway 22
- Ready for Construction