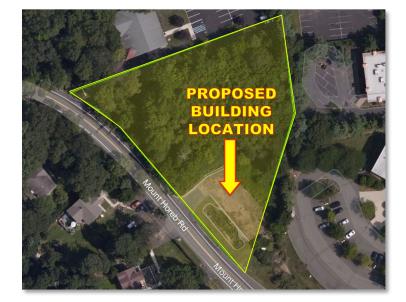

### PROPERTY FEATURES

- Lot Size: 1.32 Acre
- Block: 78
- Lot: 23.01
- Taxes: \$5,410
- Approved for a 2-story 3,400 sf office Building
- Zone: BR-40 (Business Residential)
- Permitted Uses: Business & Professional office, Banks, Funeral Homes and Single-family dwellings
- Located 1 mile from several medical practices on Mountain Blvd.
- Owners will sell vacant land or build-to-suit for sale or lease
- Already improved with curb cuts, drainage and retention wall
- 2 miles to Rt. 78 and Highway 22
- Ready for Construction