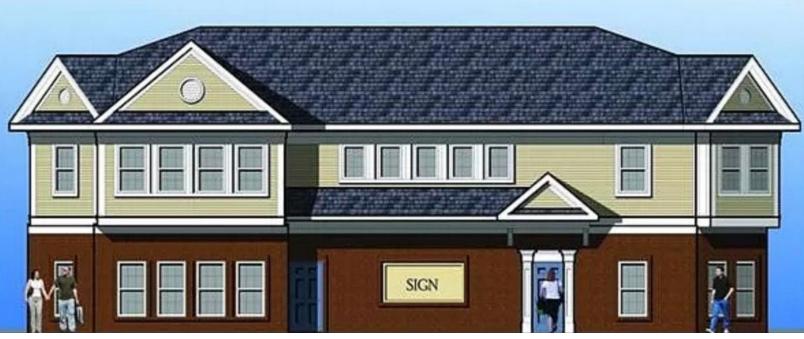

### PROPERTY FEATURES

- Lot Size: 1.32 Acre
- Block: 78
- Lot: 23.01
- Taxes: \$5,410
- Approved for a 2-story 3,400 sf office Building
- Zone: BR-40 (Business Residential)
- Permitted Uses: Business & Professional office, Banks, Funeral Homes and Single-family dwellings
- Located 1 mile from several medical practices on Mountain Blvd.
- Owners will sell vacant land or build-to-suit for sale or lease
- Already improved with curb cuts, drainage and retention wall
- 2 miles to Rt. 78 and Highway 22
- Ready for Construction