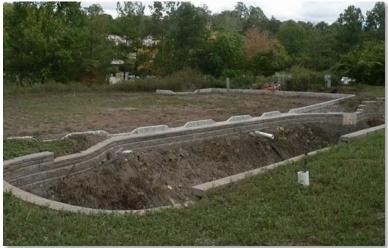

### PROPERTY FEATURES

- Lot Size: 1.32 Acre
- Block: 78
- Lot: 23.01
- Taxes: \$5,410
- Approved for a 2-story 3,400 sf office Building
- Zone: BR-40 (Business Residential)
- Permitted Uses: Business & Professional office, Banks, Funeral Homes and Single-family dwellings
- Located 1 mile from several medical practices on Mountain Blvd.
- Owners will sell vacant land or build-to-suit for sale or lease
- Already improved with curb cuts, drainage and retention wall
- 2 miles to Rt. 78 and Highway 22
- Ready for Construction