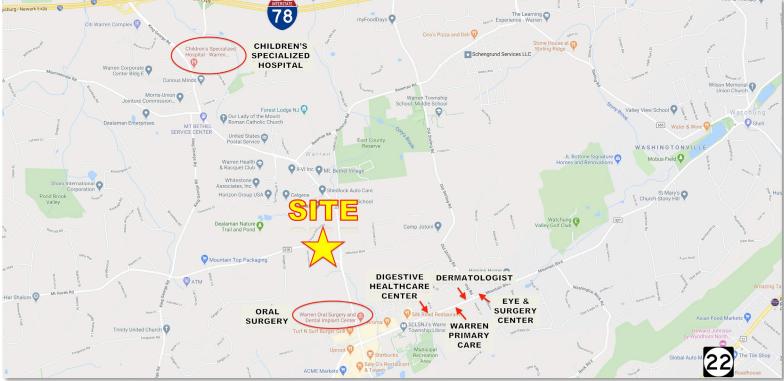

### PROPERTY FEATURES

- Lot Size: 1.32 Acre
- Block: 78
- Lot: 23.01
- Taxes: \$5,410
- Approved for a 2-story 3,400 sf office Building
- Zone: BR-40 (Business Residential)
- Permitted Uses: Business & Professional office, Banks, Funeral Homes and Single-family dwellings
- Located 1 mile from several medical practices on Mountain Blvd.
- Owners will sell vacant land or build-to-suit for sale or lease
- Already improved with curb cuts, drainage and retention wall
- 2 miles to Rt. 78 and Highway 22
- Ready for Construction