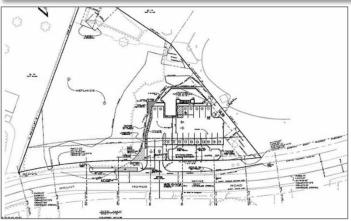

### PROPERTY FEATURES

- Lot Size: 1.32 Acre
- Block: 78
- Lot: 23.01
- Taxes: \$5,410
- Approved for a 2-story 3,400 sf office Building
- Zone: BR-40 (Business Residential)
- Permitted Uses: Business & Professional office, Banks, Funeral Homes and Single-family dwellings
- Located 1 mile from several medical practices on Mountain Blvd.
- Owners will sell vacant land or build-to-suit for sale or lease
- Already improved with curb cuts, drainage and retention wall
- 2 miles to Rt. 78 and Highway 22
- Ready for Construction