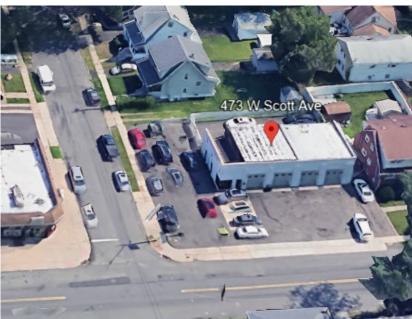

## 473 W. Scott Avenue Rahway, New Jersey

## **Property Features**

- 2,000 sf 4-bay garage
- 0.2 acre lot
- 3 hydraulic lifts (7,000 12,000 lbs)
- +/- 15 car parking
- 5 total drive-in doors
  4 in front (10' x 10')
  1 in rear (10'h x 12'w)
- 15' ceiling height (13' to the beam)
- 1 ceiling crane
- 110/220 volt electric
- 2 offices & 2 restrooms
- Compressor room
- Located in between Rt. 27 & Rt. 1/9
- Zoned R-2 (Single-family Residential)
- "Grandfathered" in as auto repair use
- Taxes: \$18,249.00