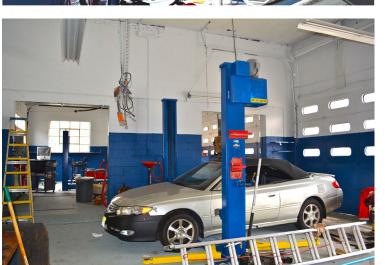

## **Property Features**

- 2,000 sf 4-bay garage
- 0.2 acre lot
- 3 hydraulic lifts (7,000 12,000 lbs)
- +/- 15 car parking
- 5 total drive-in doors
  4 in front (10' x 10')
  1 in rear (10'h x 12'w)
- 15' ceiling height (13' to the beam)
- 1 ceiling crane
- 110/220 volt electric
- 2 offices & 2 restrooms
- Compressor room
- Located in between Rt. 27 & Rt. 1/9
- Zoned R-2 (Single-family Residential)
- "Grandfathered" in as auto repair use
- Taxes: \$18,249.00