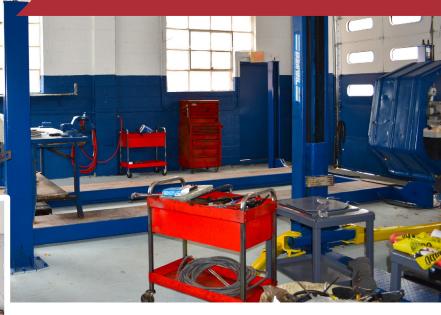

## **Property Features**

- 2,000 sf 4-bay garage
- 0.2 acre lot
- 3 hydraulic lifts (7,000 12,000 lbs)
- +/- 15 car parking
- 5 total drive-in doors
  4 in front (10' x 10')
  1 in rear (10'h x 12'w)
- 15' ceiling height (13' to the beam)
- 1 ceiling crane
- 110/220 volt electric
- 2 offices & 2 restrooms
- Compressor room
- Located in between Rt. 27 & Rt. 1/9
- Zoned R-2 (Single-family Residential)
- "Grandfathered" in as auto repair use
- Taxes: \$18,249.00