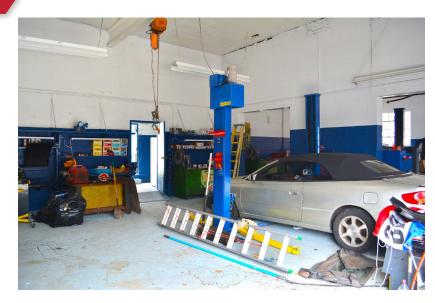

## **Property Features**

- 2,000 sf 4-bay garage
- 0.2 acre lot
- 3 hydraulic lifts (7,000 12,000 lbs)
- +/- 15 car parking
- 5 total drive-in doors
  4 in front (10' x 10')
  1 in rear (10'h x 12'w)
- 15' ceiling height (13' to the beam)
- 1 ceiling crane
- 110/220 volt electric
- 2 offices & 2 restrooms
- Compressor room
- Located in between Rt. 27 & Rt. 1/9
- Zoned R-2 (Single-family Residential)
- "Grandfathered" in as auto repair use
- Taxes: \$18,249.00