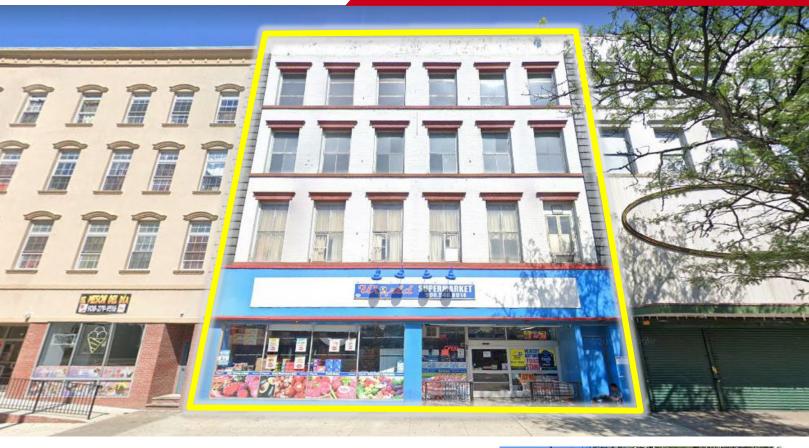

## 322-324 West Front Street

Plainfield, New Jersey

#### PROPERTY FEATURES

- ±20,000 sq. ft. four-story mixed-use building for sale
- · Ground floor currently leased to supermarket
- Approvals in place for twelve apartments to be constructed on second, third and fourth floors:
  - ~ Three 2 bedroom apartments
  - ~ Six 1 bedroom apartments
  - ~ Three studio apartments
- Building is situated in an Opportunity Zone located in a busy downtown neighborhood just steps away from NJ Transit bus stops and only 2 minutes from the Plainfield Train Station. Surrounding retailers include Dunkin' Donuts, McDonalds, PNC Bank, Chase Bank and Dollar General
- Building has rear access and is accessible from side street for deliveries