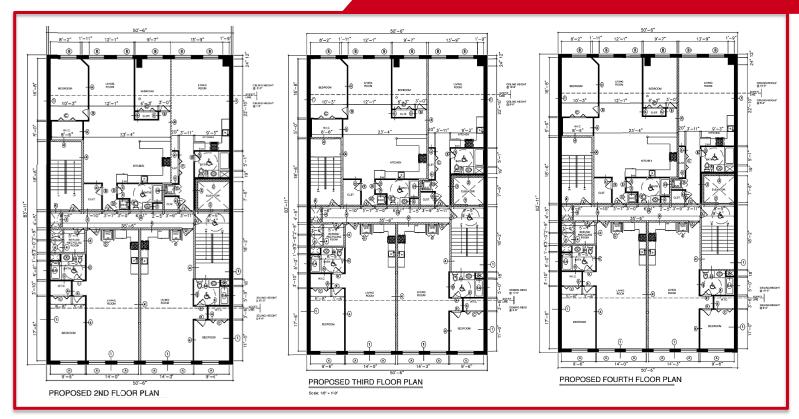

#### PROPERTY FEATURES

- ±20,000 sq. ft. four-story mixed-use building for sale
- · Ground floor currently leased to supermarket
- Approvals in place for twelve apartments to be constructed on second, third and fourth floors:
  - ~ Three 2 bedroom apartments
  - ~ Six 1 bedroom apartments
  - ~ Three studio apartments
- Building is situated in an Opportunity Zone located in a busy downtown neighborhood just steps away from NJ Transit bus stops and only 2 minutes from the Plainfield Train Station. Surrounding retailers include Dunkin' Donuts, McDonalds, PNC Bank, Chase Bank and Dollar General
- Building has rear access and is accessible from side street for deliveries