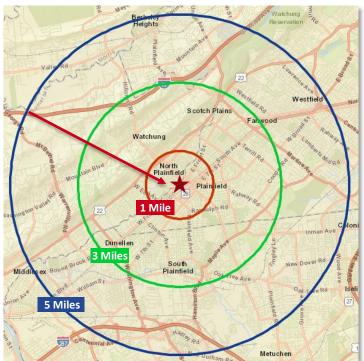

### Mixed Use Investment Property

| AREA DEMOGRAPHICS                |                        |                                                                                                                                                                                                                                                                                                                                                                                                                                                                                                                                                                                                                                                                                                                                                                                                                                                                                                                                                                                                                                                                                                                                                                                                                                                                                                                                                                                                                                                                                                                                                                                                                                                                                                                                                                                                                                                                                                                                                                                                                                                                                                                                |                                       |
|----------------------------------|------------------------|--------------------------------------------------------------------------------------------------------------------------------------------------------------------------------------------------------------------------------------------------------------------------------------------------------------------------------------------------------------------------------------------------------------------------------------------------------------------------------------------------------------------------------------------------------------------------------------------------------------------------------------------------------------------------------------------------------------------------------------------------------------------------------------------------------------------------------------------------------------------------------------------------------------------------------------------------------------------------------------------------------------------------------------------------------------------------------------------------------------------------------------------------------------------------------------------------------------------------------------------------------------------------------------------------------------------------------------------------------------------------------------------------------------------------------------------------------------------------------------------------------------------------------------------------------------------------------------------------------------------------------------------------------------------------------------------------------------------------------------------------------------------------------------------------------------------------------------------------------------------------------------------------------------------------------------------------------------------------------------------------------------------------------------------------------------------------------------------------------------------------------|---------------------------------------|
|                                  | 1 Mile                 | 3 Miles                                                                                                                                                                                                                                                                                                                                                                                                                                                                                                                                                                                                                                                                                                                                                                                                                                                                                                                                                                                                                                                                                                                                                                                                                                                                                                                                                                                                                                                                                                                                                                                                                                                                                                                                                                                                                                                                                                                                                                                                                                                                                                                        | 5 Miles                               |
| 2020 Population                  | 33,290                 | 123,426                                                                                                                                                                                                                                                                                                                                                                                                                                                                                                                                                                                                                                                                                                                                                                                                                                                                                                                                                                                                                                                                                                                                                                                                                                                                                                                                                                                                                                                                                                                                                                                                                                                                                                                                                                                                                                                                                                                                                                                                                                                                                                                        | 253,099                               |
| 2020 Total<br>Households         | 9,715                  | 40,309                                                                                                                                                                                                                                                                                                                                                                                                                                                                                                                                                                                                                                                                                                                                                                                                                                                                                                                                                                                                                                                                                                                                                                                                                                                                                                                                                                                                                                                                                                                                                                                                                                                                                                                                                                                                                                                                                                                                                                                                                                                                                                                         | 85,509                                |
| 2020 Average<br>Household Income | \$60,994               | \$84,134                                                                                                                                                                                                                                                                                                                                                                                                                                                                                                                                                                                                                                                                                                                                                                                                                                                                                                                                                                                                                                                                                                                                                                                                                                                                                                                                                                                                                                                                                                                                                                                                                                                                                                                                                                                                                                                                                                                                                                                                                                                                                                                       | \$103,392                             |
| Metro I                          | B Palaco Latin Cetti 🔮 | Panda Krithen  West erok (April)  West erok (April) | , , , , , , , , , , , , , , , , , , , |