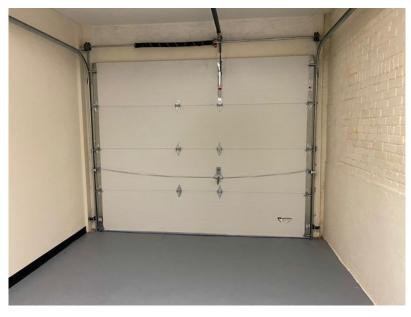

# **3** Coral Street Edison, New Jersey

- Property Features4,100 sq. ft. well maintained industrial building for lease
  - 2,100 sq. ft. office space
  - Entire space is air-conditioned
  - 3 Phase power
  - Gas heat
  - 1 drive-in door
  - Ideally situated minutes from Exit 10 of the NJ Turnpike, the Garden State Parkway, Route 1, I-287, and I-440