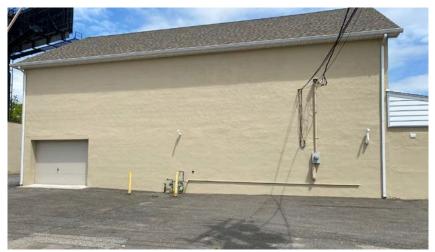

# **3** Coral Street Edison, New Jersey

- Property Features4,100 sq. ft. well maintained industrial building for lease
  - 2,100 sq. ft. office space
  - Entire space is air-conditioned
  - 3 Phase power
  - Gas heat
  - 1 drive-in door
  - Ideally situated minutes from Exit 10 of the NJ Turnpike, the Garden State Parkway, Route 1, I-287, and I-440