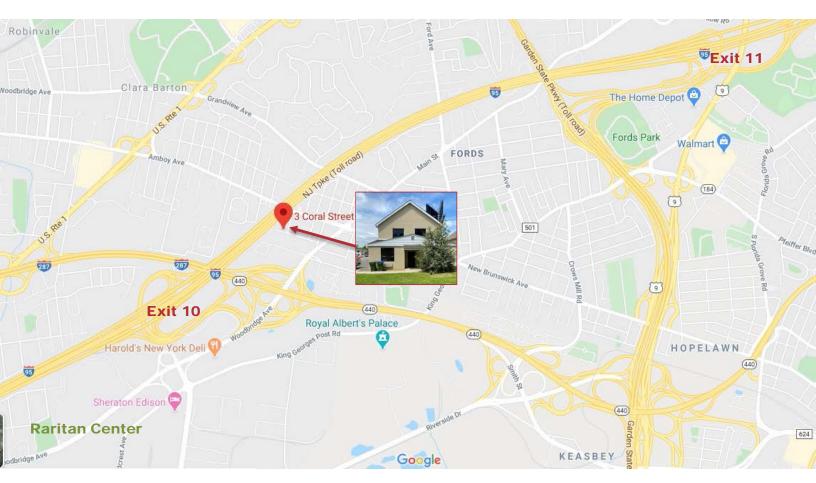

# **3** Coral Street Edison, New Jersey

- Property Features4,100 sq. ft. well maintained industrial building for lease
  - 2,100 sq. ft. office space
  - Entire space is air-conditioned
  - 3 Phase power
  - Gas heat
  - 1 drive-in door
  - Ideally situated minutes from Exit 10 of the NJ Turnpike, the Garden State Parkway, Route 1, I-287, and I-440