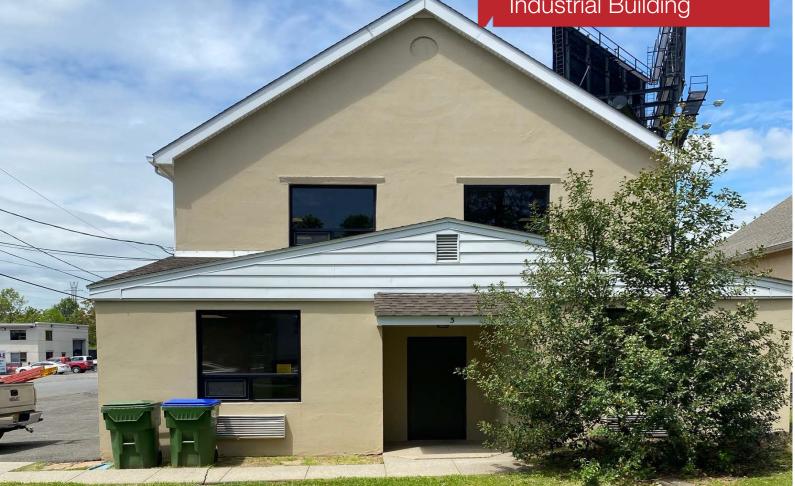

## For Lease ±4,100 Sq. Ft. Industrial Building

# **3** Coral Street Edison, New Jersey

- Property Features4,100 sq. ft. well maintained industrial building for lease
  - 2,100 sq. ft. office space
  - Entire space is air-conditioned
  - 3 Phase power
  - Gas heat
  - 1 drive-in door
  - Ideally situated minutes from Exit 10 of the NJ Turnpike, the Garden State Parkway, Route 1, I-287, and I-440