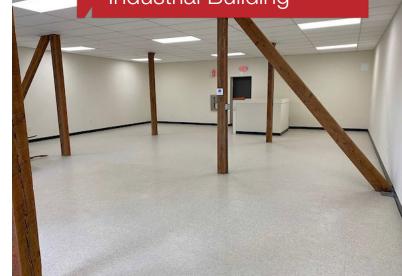

# **3** Coral Street Edison, New Jersey

- Property Features4,100 sq. ft. well maintained industrial building for lease
  - 2,100 sq. ft. office space
  - Entire space is air-conditioned
  - 3 Phase power
  - Gas heat
  - 1 drive-in door
  - Ideally situated minutes from Exit 10 of the NJ Turnpike, the Garden State Parkway, Route 1, I-287, and I-440