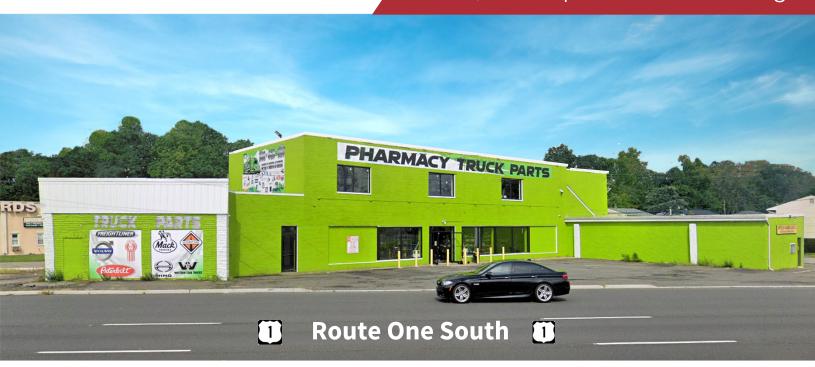

## FOR SALE OR LEASE

±9,900 Sq. Ft. Retail Building

## 1217 Route One South

(aka 106 Townsley Street)

Edison, New Jersey

## **Property Features**

- ±9,900 sq. ft. two-story retail building for lease
- Pylon signage available
- Strategically located on Route 1 South, at the entrance ramp to Route 287
- Heavily travelled retail corridor with traffic counts exceeding 96,000 vehicles per day
- Located in densely populated area
- 193 ft. frontage along Route 1 South with two curb cuts for ingress/egress
- Space is currently configured as two retail units