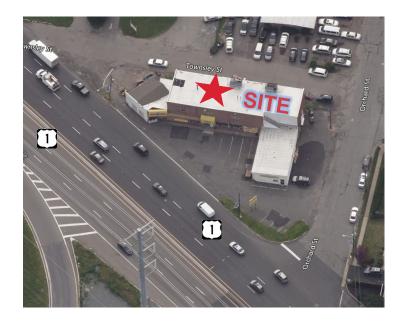

## 1217 Route One South

(aka 106 Townsley Street)

Edison, New Jersey

## **Property Features**

- ±9,900 sq. ft. two-story retail building for lease
- Pylon signage available
- Strategically located on Route 1 South, at the entrance ramp to Route 287
- Heavily travelled retail corridor with traffic counts exceeding 96,000 vehicles per day
- Located in densely populated area
- 193 ft. frontage along Route 1 South with two curb cuts for ingress/egress
- Space is currently configured as two retail units