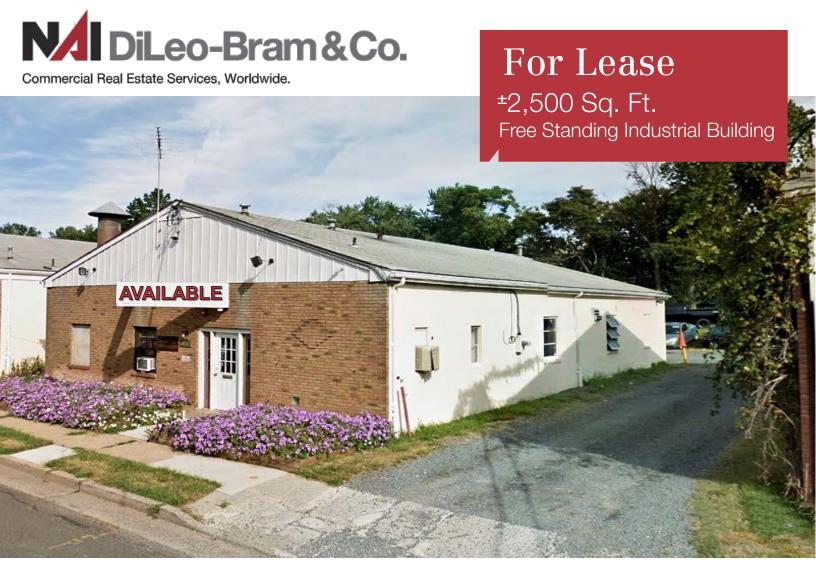

## 1103 Kennedy Boulevard

Manville, New Jersey

## **Property Features**

- ±2,500 sq. ft. free standing, single story industrial building available for lease
- Currently tenanted as auto body shop with spray booth fit up
- 1 overhead door
- 3 Phase, 240 Amp Electric
- Ample on-site parking available
- Ideal facility for contractors, electricians, plumbers, etc.
- Easy access to Routes 206, 287, 22 and 28

## For Lease ±2,500 Sq. Ft. Free Standing Industrial Building