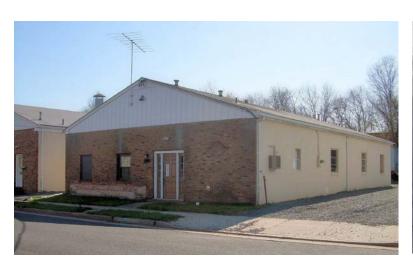

## 1103 Kennedy Boulevard

Manville, New Jersey

## **Property Features**

- ±2,500 sq. ft. free standing, single story industrial building available for lease
- Currently tenanted as auto body shop with spray booth fit up
- 1 overhead door
- 3 Phase, 240 Amp Electric
- Ample on-site parking available
- Ideal facility for contractors, electricians, plumbers, etc.
- Easy access to Routes 206, 287, 22 and 28