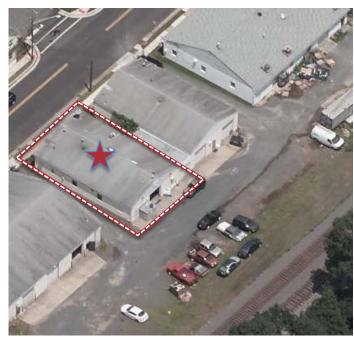

## 1103 Kennedy Boulevard

Manville, New Jersey

## **Property Features**

- ±2,500 sq. ft. free standing, single story industrial building available for lease
- Currently tenanted as auto body shop with spray booth fit up
- 1 overhead door
- 3 Phase, 240 Amp Electric
- Ample on-site parking available
- Ideal facility for contractors, electricians, plumbers, etc.
- Easy access to Routes 206, 287, 22 and 28