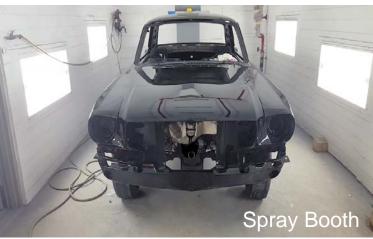

## **Property Features**

- ±2,500 sq. ft. free standing, single story industrial building available for lease
- Currently tenanted as auto body shop with spray booth fit up
- 1 overhead door
- 3 Phase, 240 Amp Electric
- Ample on-site parking available
- Ideal facility for contractors, electricians, plumbers, etc.
- Easy access to Routes 206, 287, 22 and 28