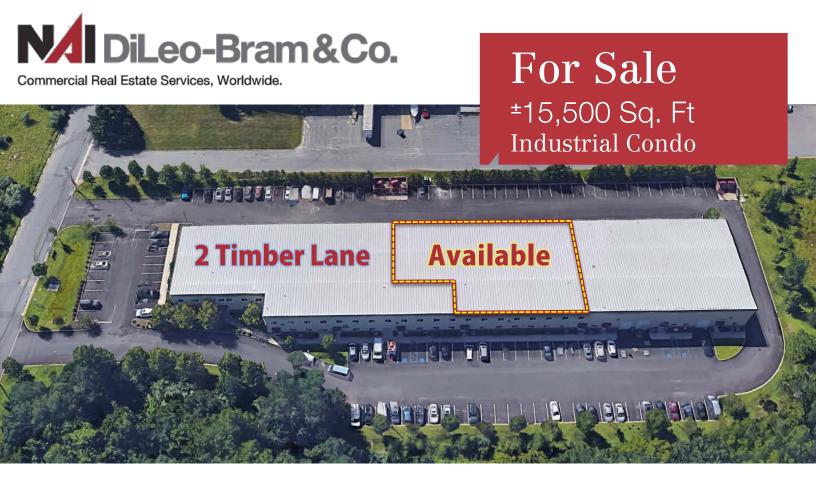

## 2 Timber Lane

Marlboro, New Jersey

## **Property Features**

- ±15,500 sq. ft. warehouse/flex condo unit available for sale
- ±3,000 sq. ft. finished mezzanine space
- Unit is fully air-conditioned
- 19 24 ft. clear height
- Column free warehouse
- 3 drive-in doors (12' x 14')
- Built in 2011
- Ample parking available
- Zoned Light Industrial Recreational uses allowed
- Minutes from Route 18, Route 79, Exit 9 of the NJ Turnpike and the Garden State Parkway