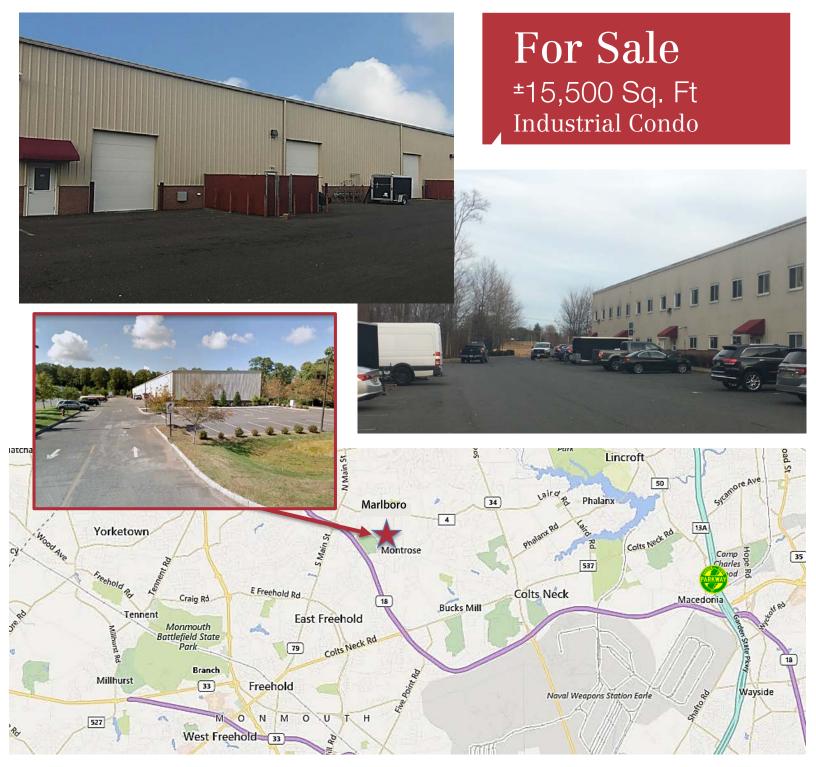

## 2 Timber Lane

Marlboro, New Jersey

## **Property Features**

- ±15,500 sq. ft. warehouse/flex condo unit available for sale
- ±3,000 sq. ft. finished mezzanine space
- Unit is fully air-conditioned
- 19 24 ft. clear height
- Column free warehouse
- 3 drive-in doors (12' x 14')
- Built in 2011
- Ample parking available
- Zoned Light Industrial Recreational uses allowed
- Minutes from Route 18, Route 79, Exit 9 of the NJ Turnpike and the Garden State Parkway