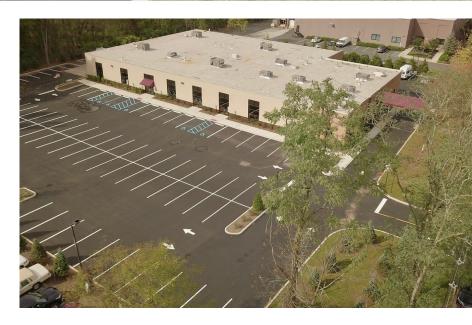

## **Property Features**

- Freestanding, single story flex/office building on 1.98 acres with up to 10,000 sq. ft. office space available
- Divisible by 1,000 sq. ft. 3,000 sq. ft., 3,500 sq. ft., or 6,500 sq. ft.
- Zoning: RI Restricted Industrial
- Uses include general office, medical office, research lab, IT offices and more
- Public sewer, separately metered gas & electric
- Convenient access to Route 287, Garden State Parkway and the New Jersey Turnpike
- Parking: 116 Spaces