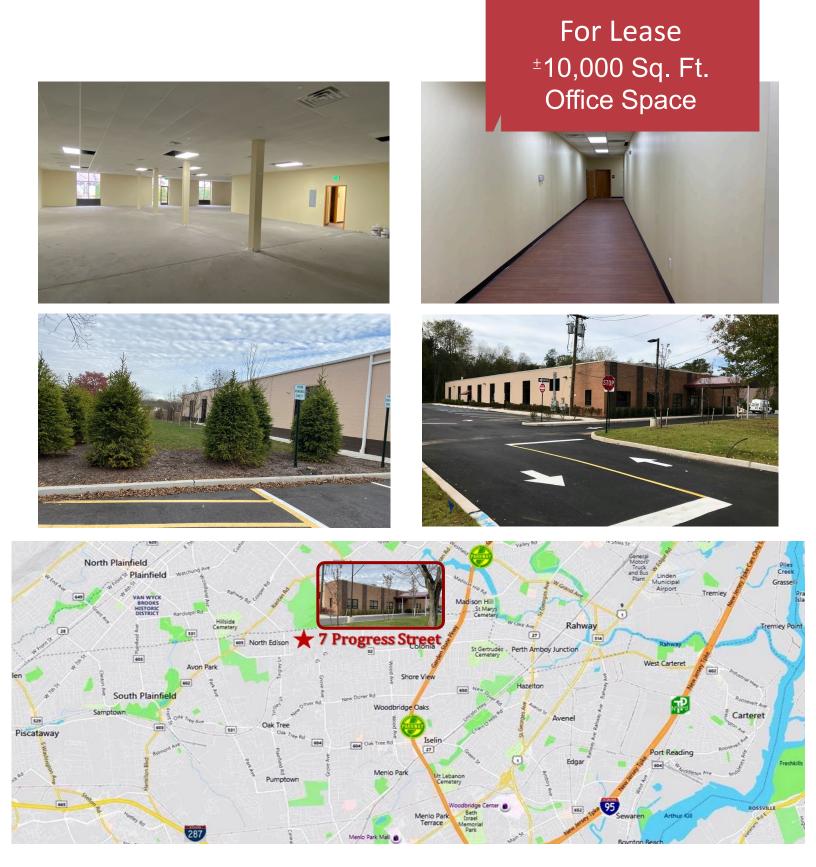

For Lease <sup>±</sup>10,000 Sq. Ft. <u>Office Sp</u>ace

## **7 Progress Street** Edison, New Jersey

## **Property Features**

- Freestanding, single story flex/office building on 1.98 acres with up to 10,000 sq. ft. office space available
- Divisible by 1,000 sq. ft. 3,000 sq. ft., 3,500 sq. ft., or 6,500 sq. ft.
- Zoning: RI Restricted Industrial
- Uses include general office, medical office, research lab, IT offices and more
- Public sewer, separately metered gas & electric
- Convenient access to Route 287, Garden State Parkway and the New Jersey Turnpike
- Parking: 116 Spaces