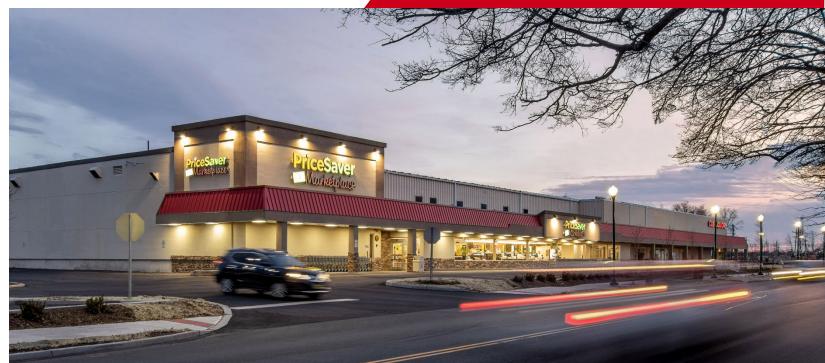

## **PROPERTY FEATURES**

- ±69,750 sf retail shopping center available for lease
- Newly renovated (2018)
- Vacant ±54,000 sf supermarket space features 36,400 sf retail space including fully built out pharmacy, 6,897 sf cold storage area, 10,203 sf dry storage area, 7 loading docks and compactor pad
- 6,000 sq. ft. currently leased to liquor store
- Situated on 3.90 acres providing ample parking (200<sup>+</sup> spaces)
- Good traffic count (12,000 vehicles per day)
- Strong demographics
- Located on heavily travelled commuter corridor

## FOR LEASE **Retail Shopping Center**

Situated adjacent to the newly constructed The View apartment complex (200 Units) and only 1/4 mile from The Lofts at Middlesex apartment complex (146 units).

For Further Information, Please Contact Exclusive Broker: