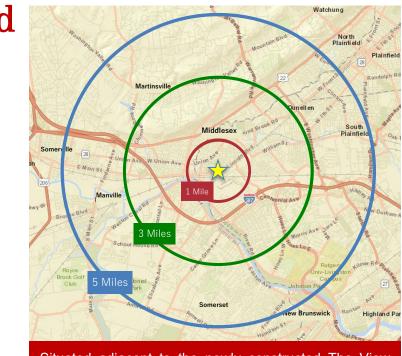

**Area Demographics** 1 Mile 19,507 \$103,241 6,818 \$101,015 3 Miles 125,945 40,384 293,900 95,643 \$102,175 5 Miles

**Supermarket Space Available** 

<sup>±</sup>36,400 Sq. Ft.

NEWLY RENOVATED

The information contained herein has been given to us by the owner of the property or other sources we deem reliable. We have no reason to doubt its accuracy, but we do not guarantee it. All information should be verified prior to purchase or lease