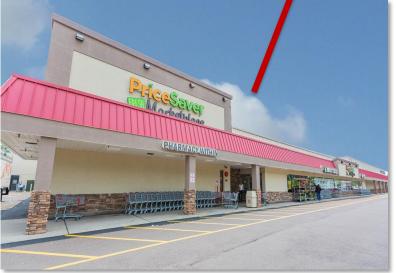

## **PROPERTY FEATURES**

- ±69,750 sf retail shopping center available for lease
- Newly renovated (2018)
- Vacant ±54,000 sf supermarket space features 36,400 sf retail space including fully built out pharmacy, 6,897 sf cold storage area, 10,203 sf dry storage area, 7 loading docks and compactor pad
- 6,000 sq. ft. currently leased to liquor store
- Situated on 3.90 acres providing ample parking (200<sup>+</sup> spaces)
- Good traffic count (12,000 vehicles per day)
- Strong demographics
- Located on heavily travelled commuter corridor

## FOR LEASE **Retail Shopping Center**

Situated adjacent to the newly constructed The View apartment complex (200 Units) and only 1/4 mile from The Lofts at Middlesex apartment complex (146 units).

For Further Information, Please Contact Exclusive Broker: