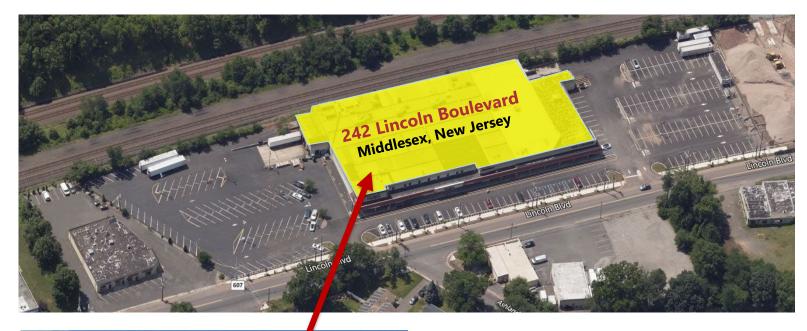

## 242 Lincoln Boulevard

Middlesex, New Jersey

## **PROPERTY FEATURES**

- ±69,750 sf retail shopping center available for lease
- Newly renovated (2018)
- Vacant ±54,000 sf supermarket space features 36,400 sf retail space including fully built out pharmacy, 6,897 sf cold storage area, 10,203 sf dry storage area, 7 loading docks and compactor pad
- 6,000 sq. ft. currently leased to liquor store
- Situated on 3.90 acres providing ample parking (200<sup>+</sup> spaces)
- Good traffic count (12,000 vehicles per day)
- Strong demographics
- Located on heavily travelled commuter corridor