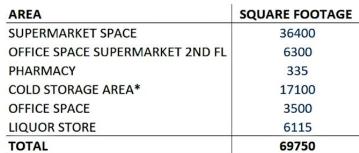

## **PROPERTY FEATURES**

- ±69,750 sf retail shopping center available for lease
- Newly renovated (2018)
- Vacant ±54,000 sf supermarket space features 36,400 sf retail space including fully built out pharmacy, 6,897 sf cold storage area, 10,203 sf dry storage area, 7 loading docks and compactor pad
- 6,000 sq. ft. currently leased to liquor store
- Situated on 3.90 acres providing ample parking (200<sup>+</sup> spaces)
- Good traffic count (12,000 vehicles per day)
- Strong demographics
- Located on heavily travelled commuter corridor