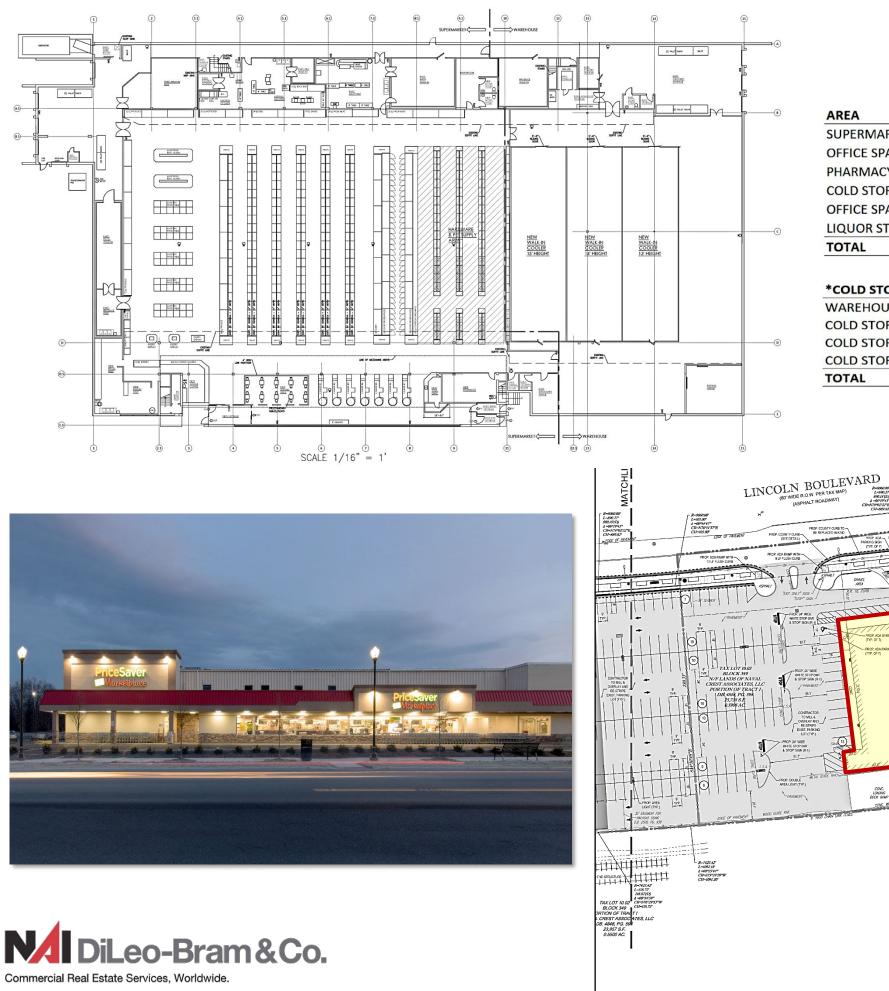

## **PROPERTY FEATURES**

- ±69,750 sf retail shopping center available for lease
- Newly renovated (2018)
- Vacant ±54,000 sf supermarket space features 36,400 sf retail space including fully built out pharmacy, 6,897 sf cold storage area, 10,203 sf dry storage area, 7 loading docks and compactor pad
- 6,000 sq. ft. currently leased to liquor store
- Situated on 3.90 acres providing ample parking (200<sup>+</sup> spaces)
- Good traffic count (12,000 vehicles per day)
- Strong demographics
- Located on heavily travelled commuter corridor

## FOR LEASE **Retail Shopping Center**

Situated adjacent to the newly constructed The View apartment complex (200 Units) and only 1/4 mile from The Lofts at Middlesex apartment complex (146 units).

For Further Information, Please Contact Exclusive Broker: