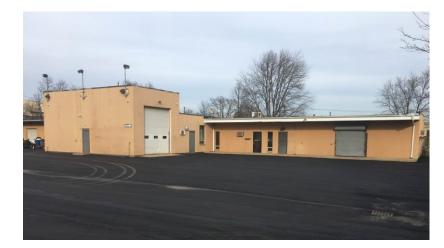

## **Property Features**

- Freestanding industrial building on 1.2 acres with an adjoining .49 acres for lease only
- Fleet maintenance facility
  - 2 Overhead doors with an additional drive thru vehicle maintenance area
- Convenient access to Route 287, Route 27, Route 1, Route 18 and the New Jersey Turnpike
- Ideal for landscaper or construction company.
- Multi-tenant building
- Public sewer, water, and gas
- 2,000 Sq. Ft. expandable warehouse area
- Accessory Building: +/- 1,200 Sq. Ft. covered storage