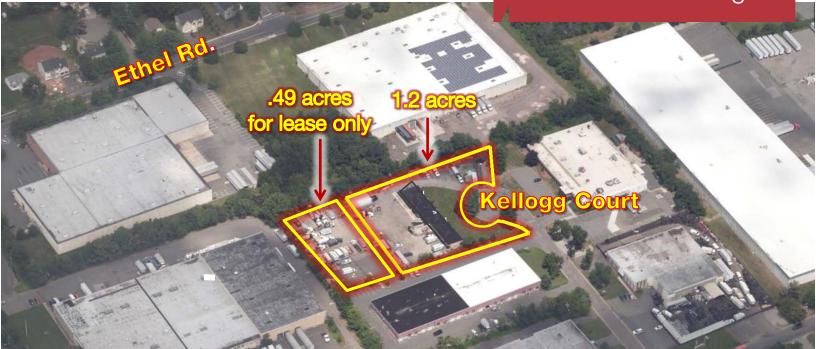

## **Property Features**

- Freestanding industrial building on 1.2 acres with an adjoining .49 acres for lease only
- Fleet maintenance facility
  - 2 Overhead doors with an additional drive thru vehicle maintenance area
- Convenient access to Route 287, Route 27, Route 1, Route 18 and the New Jersey Turnpike
- Ideal for landscaper or construction company.
- Multi-tenant building
- Public sewer, water, and gas
- 2,000 Sq. Ft. expandable warehouse area
- Accessory Building: +/- 1,200 Sq. Ft. covered storage