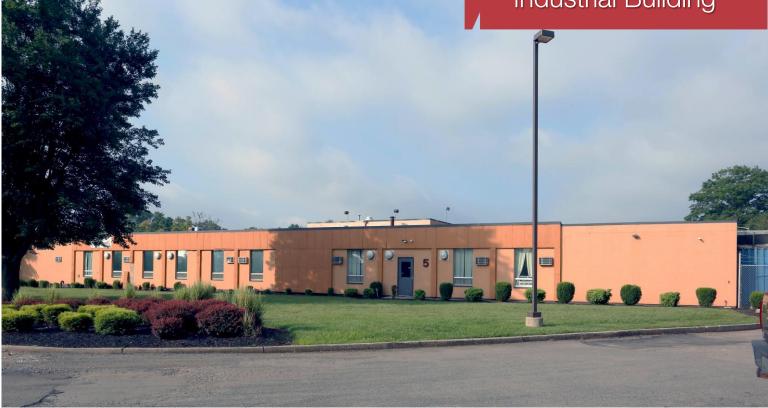

## For Sale or Lease ±7,000 Sq. Ft. Industrial Building

## 5 Kellogg Court Edison, New Jersey

## **Property Features**

- Freestanding industrial building on 1.2 acres with an adjoining .49 acres for lease only
- Fleet maintenance facility
  - 2 Overhead doors with an additional drive thru vehicle maintenance area
- Convenient access to Route 287, Route 27, Route 1, Route 18 and the New Jersey Turnpike
- Ideal for landscaper or construction company.
- Multi-tenant building
- Public sewer, water, and gas
- 2,000 Sq. Ft. expandable warehouse area
- Accessory Building: +/- 1,200 Sq. Ft. covered storage