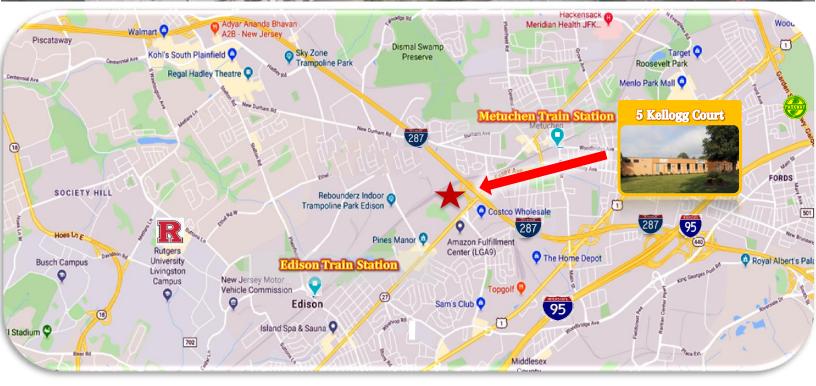

## 5 Kellogg Court Edison, New Jersey

## **Property Features**

- Freestanding industrial building on 1.2 acres with an adjoining .49 acres for lease only
- Fleet maintenance facility
  - 2 Overhead doors with an additional drive thru vehicle maintenance area
- Convenient access to Route 287, Route 27, Route 1, Route 18 and the New Jersey Turnpike
- Ideal for landscaper or construction company.
- Multi-tenant building
- Public sewer, water, and gas
- 2,000 Sq. Ft. expandable warehouse area
- Accessory Building: +/- 1,200 Sq. Ft. covered storage